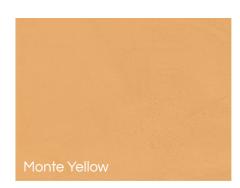

# CEMPLASTER COLOURED FIBRE-REINFORCED PLASTER

Provides a tough, mottled, coloured exterior or interior plaster onto conventional wood floated or scratch plaster that is UV resistant.