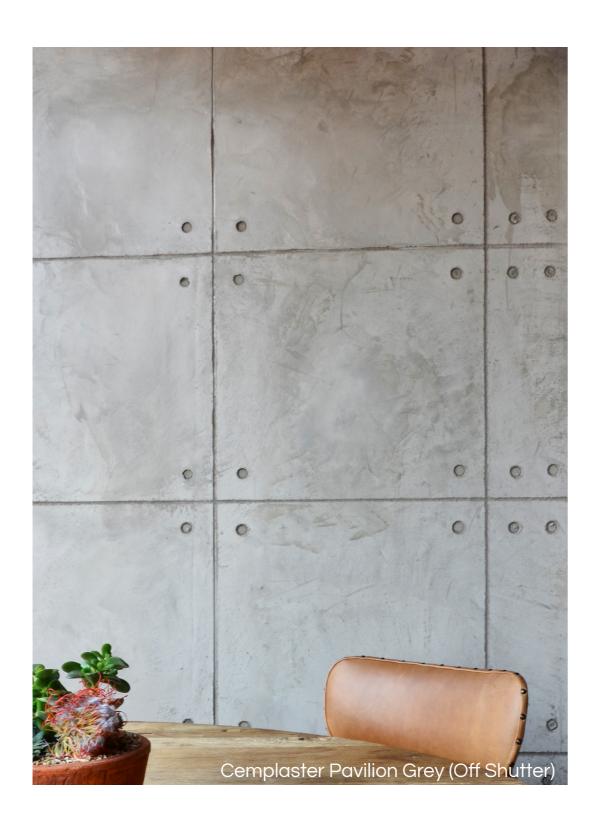

# CEMPLASTER COLOURED FIBRE-REINFORCED PLASTER

Provides a tough, mottled, coloured exterior or interior plaster onto conventional wood floated or scratch plaster that is UV resistant.

### BENEFITS

- Can be used for interior and exterior walls
- Can be imprinted with various textures
- Used to imitate off-shutter concrete look
  - Durable & wears well over time

info@cemcrete.co.za www.cemcrete.co.za