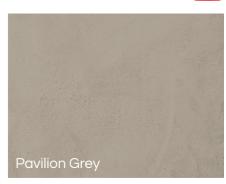

# CEMPLASTER COLOURED FIBRE-REINFORCED PLASTER

Provides a tough, mottled, coloured exterior or interior plaster onto conventional wood floated or scratch plaster that is UV resistant.