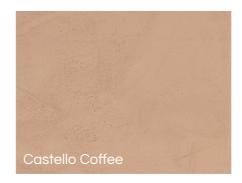

# CEMPLASTER COLOURED FIBRE-REINFORCED PLASTER

Provides a tough, mottled, coloured exterior or interior plaster onto conventional wood floated or scratch plaster that is UV resistant.