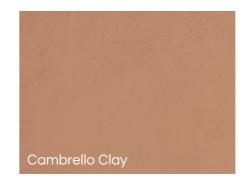

# CEMPLASTER COLOURED FIBRE-REINFORCED PLASTER

Provides a tough, mottled, coloured exterior or interior plaster onto conventional wood floated or scratch plaster that is UV resistant.