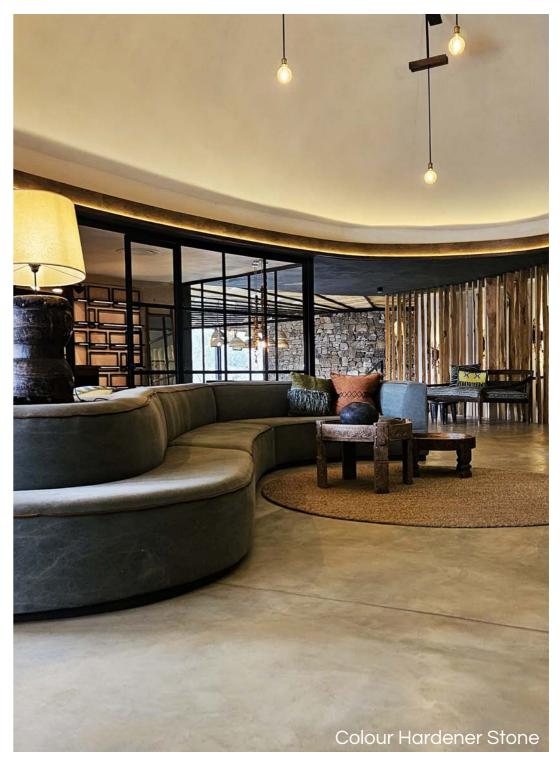

# COLOUR HARDENER

DRY-SHAKE SCREED FLOOR FINISH

A granolithic concrete material that is floated into fresh screed or concrete which colours, strengthens & creates durable surfaces for concrete floors. It is a special blend of cement incorporating very hard-wearing aggregates, light fast pigments & additives which set rock-hard.

# SUITABLE SURFACES

New / fresh interior & exterior concrete or screed base.

Steel trowel to a smooth finish. Can be textured, stamped or rolled to obtain different tiled or paved effects.

Depending on screed design - colour penetrates 2 - 3mm into screed.

# **BENEFITS**

- Suitable for interior 8 exterior floors
- Suitable for domestic or commercial projects
- Colours concrete to a depth of 2 3mm (no risk of colour being rubbed off or abraded)
  - Extremely durable (dependent on screed mix and curing)
- Can be used in conjunction with SuperScreed (10 20mm) where there are height restrictions
  - Can be imprinted
  - Can be power floated for large industrial applications