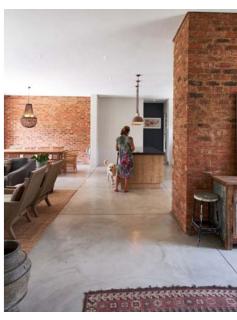

# SUITABLE SURFACES

New / fresh interior & exterior concrete or screed base.

Steel trowel to a smooth finish. Can be textured, stamped or rolled to obtain different tiled or paved effects.

Depending on screed design - colour penetrates 2 - 3mm into screed.

# **BENEFITS**

- Suitable for interior 8 exterior floors
- Suitable for domestic or commercial projects
- Colours concrete to a depth of 2 3mm (no risk of colour being rubbed off or abraded)
  - Extremely durable (dependent on screed mix and curing)
- Can be used in conjunction with SuperScreed (10 20mm) where there are height restrictions
  - Can be imprinted
  - Can be power floated for large industrial applications