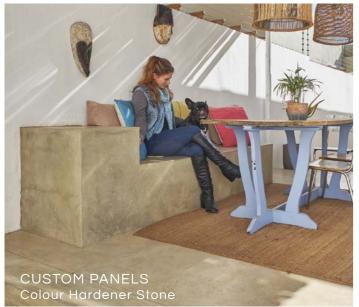

fresh screed or concrete which colours, strengthens & creates durable surfaces for concrete floors. It is a special blend of cement incorporating very hard-wearing aggregates, light fast pigments & additives which set rock-hard.

# SUITABLE SURFACES

New / fresh interior & exterior concrete or screed base.

Steel trowel to a smooth finish. Can be textured, stamped or rolled to obtain different tiled or paved effects.

Depending on screed design - colour penetrates 2 - 3mm into screed.

Sprinkle-on & trowelled. Can be power floated as well.

Leave to air cure for 1 day after completion. Damp down with water twice daily for 7 days. Allow to dry for a minimum of 14 days before sealing.

# **PACKAGING**

20kg bag.

## COVERAGE

Approximately 5m<sup>2</sup> per 20kg bag.





WATCH

THE VIDEO











# **BENEFITS**

- Suitable for interior 8 exterior floors
- Suitable for domestic or commercial projects
- Colours concrete to a depth of 2 3mm (no risk of colour being rubbed off or abraded)
  - Extremely durable (dependent on screed mix and curing)
- Can be used in conjunction with SuperScreed (10 20mm) where there are height restrictions
  - Can be imprinted
  - Can be power floated for large industrial applications













# **COLOUR HARDENER** | COLOUR RANGE







# 0860 CEMCRETE

info@cemcrete.co.za www.cemcrete.co.za











# **HEAD OFFICE**

Showroom & Warehouse 8 Telford Street Industria (011) 474 2415 info@cemcrete.co.za

# **GAUTENG**

# Johannesburg Showroom

227 Jan Smuts Avenue Parktown North (011) 447 3149 jsa@cemcrete.co.za

# Centurion Showroom & Wareho