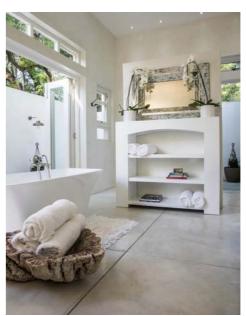

# SUITABLE SURFACES

New / fresh interior & exterior concrete or screed base.

Steel trowel to a smooth finish. Can be textured, stamped or rolled to obtain different tiled or paved effects.

Depending on screed design - colour penetrates 2 - 3mm into screed.

# **BENEFITS**

- Suitable for interior 8 exterior floors
- Suitable for domestic or commercial projects
- Colours concrete to a depth of 2 3mm (no risk of colour being rubbed off or abraded)
  - Extremely durable (dependent on screed mix and curing)
- Can be used in conjunction with SuperScreed (10 20mm) where there are height restrictions
  - Can be imprinted
  - Can be power floated for large industrial applications