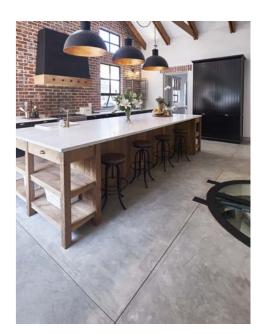

# SUITABLE SURFACES

New / fresh interior & exterior concrete or screed base.

Steel trowel to a smooth finish. Can be textured, stamped or rolled to obtain different tiled or paved effects.

Depending on screed design - colour penetrates 2 - 3mm into screed.

# **BENEFITS**

- Suitable for interior 8 exterior floors
- Suitable for domestic or commercial projects
- Colours concrete to a depth of 2 3mm (no risk of colour being rubbed off or abraded)
  - Extremely durable (dependent on screed mix and curing)
- Can be used in conjunction with SuperScreed (10 20mm) where there are height restrictions
  - Can be imprinted
  - Can be power floated for large industrial applications