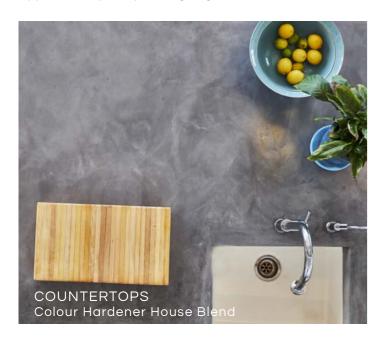

# COLOUR HARDENER

DRY-SHAKE SCREED FLOOR FINISH

A granolithic concrete material that is floated into fresh screed or concrete which colours, strengthens & creates durable surfaces for concrete floors. It is a special blend of cement incorporating very hard-wearing aggregates, light fast pigments & additives which set rock-hard.

# SUITABLE SURFACES

New / fresh interior & exterior concrete or screed base.

Steel trowel to a smooth finish. Can be textured, stamped or rolled to obtain different tiled or paved effects.

Depending on screed design - colour penetrates 2 - 3mm into screed.

# **BENEFITS**

- Suitable for interior 8 exterior floors
- Suitable for domestic or commercial projects
- Colours concrete to a depth of 2 3mm (no risk of colour being rubbed off or abraded)
  - Extremely durable (dependent on screed mix and curing)
- Can be used in conjunction with SuperScreed (10 20mm) where there are height restrictions
  - Can be imprinted
  - Can be power floated for large industrial applications