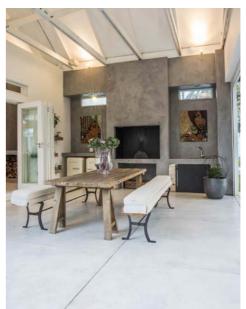

# SUITABLE SURFACES

New / fresh interior & exterior concrete or screed base.

Steel trowel to a smooth finish. Can be textured, stamped or rolled to obtain different tiled or paved effects.

Depending on screed design - colour penetrates 2 - 3mm into screed.

# **BENEFITS**

- Suitable for interior 8 exterior floors
- Suitable for domestic or commercial projects
- Colours concrete to a depth of 2 3mm (no risk of colour being rubbed off or abraded)
  - Extremely durable (dependent on screed mix and curing)
- Can be used in conjunction with SuperScreed (10 20mm) where there are height restrictions
  - Can be imprinted
  - Can be power floated for large industrial applications