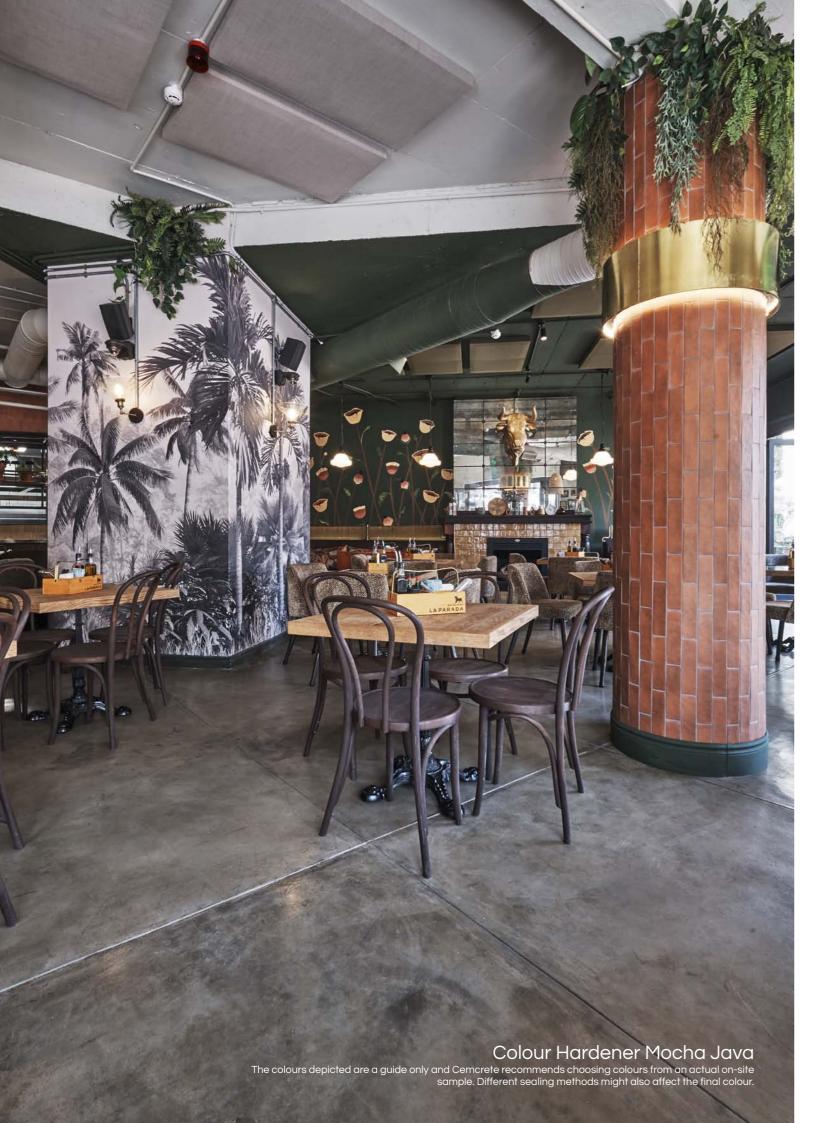

# COLOUR HARDENER

DRY-SHAKE SCREED FLOOR FINISH

A granolithic concrete material that is floated into fresh screed or concrete which colours, strengthens & creates durable surfaces for concrete floors. It is a special blend of cement incorporating very hard-wearing aggregates, light fast pigments & additives which set rock-hard.

# SUITABLE SURFACES

New / fresh interior & exterior concrete or screed base.

Steel trowel to a smooth finish. Can be textured, stamped or rolled to obtain different tiled or paved effects.

Depending on screed design - colour penetrates 2 - 3mm into screed.

# **BENEFITS**

- Suitable for interior 8 exterior floors
- Suitable for domestic or commercial projects
- Colours concrete to a depth of 2 3mm (no risk of colour being rubbed off or abraded)
  - Extremely durable (dependent on screed mix and curing)
- Can be used in conjunction with SuperScreed (10 20mm) where there are height restrictions
  - Can be imprinted
  - Can be power floated for large industrial applications