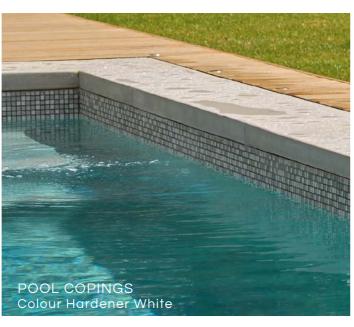

hat is floated into fresh screed or concrete which colours, strengthens & creates durable surfaces for concrete floors. It is a special blend of cement incorporating very hard-wearing aggregates, light fast pigments & additives which set rock-hard.

# SUITABLE SURFACES

New / fresh interior & exterior concrete or screed base.

Steel trowel to a smooth finish. Can be textured, stamped or rolled to obtain different tiled or paved effects.

Depending on screed design - colour penetrates 2 - 3mm into screed.

Sprinkle-on & trowelled. Can be power floated as well.

Leave to air cure for 1 day after completion. Damp down with water twice daily for 7 days. Allow to dry for a minimum of 14 days before sealing.

# **PACKAGING**

20kg bag.

## COVERAGE

Approximately 5m<sup>2</sup> per 20kg bag.





WATCH

THE VIDEO











# **BENEFITS**

- Suitable for interior 8 exterior floors
- Suitable for domestic or commercial projects
- Colours concrete to a depth of 2 3mm (no risk of colour being rubbed off or abraded)
  - Extremely durable (dependent on screed mix and curing)
- Can be used in conjunction with SuperScreed (10 20mm) where there are height restrictions
  - Can be imprinted
  - Can be power floated for large industrial applications













# **COLOUR HARDENER** | COLOUR RANGE







# 0860 CEMCRETE

info@cemcrete.co.za www.cemcrete.co.za











# **HEAD OFFICE**

Showroom & Warehouse 8 Telford Street Industria (011) 474 2415 info@cemcrete.co.za

# **GAUTENG**

# Johannesburg Showroom

227 Jan Smuts Avenue Parktown North (011) 447 3149 jsa@cemcrete.co.za

# Centuri