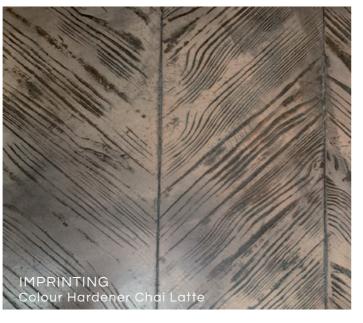

esh screed or concrete which colours, strengthens & creates durable surfaces for concrete floors. It is a special blend of cement incorporating very hard-wearing aggregates, light fast pigments & additives which set rock-hard.

# SUITABLE SURFACES

New / fresh interior & exterior concrete or screed base.

Steel trowel to a smooth finish. Can be textured, stamped or rolled to obtain different tiled or paved effects.

Depending on screed design - colour penetrates 2 - 3mm into screed.

Sprinkle-on & trowelled. Can be power floated as well.

Leave to air cure for 1 day after completion. Damp down with water twice daily for 7 days. Allow to dry for a minimum of 14 days before sealing.

# **PACKAGING**

20kg bag.

## COVERAGE

Approximately 5m<sup>2</sup> per 20kg bag.





WATCH

THE VIDEO











# **BENEFITS**

- Suitable for interior 8 exterior floors
- Suitable for domestic or commercial projects
- Colours concrete to a depth of 2 3mm (no risk of colour being rubbed off or abraded)
  - Extremely durable (dependent on screed mix and curing)
- Can be used in conjunction with SuperScreed (10 20mm) where there are height restrictions
  - Can be imprinted
  - Can be power floated for large industrial applications













# **COLOUR HARDENER** | COLOUR RANGE







# 0860 CEMCRETE

info@cemcrete.co.za www.cemcrete.co.za











# **HEAD OFFICE**

Showroom & Warehouse 8 Telford Street Industria (011) 474 2415 info@cemcrete.co.za

# **GAUTENG**

# Johannesburg Showroom

227 Jan Smuts Avenue Parktown North (011) 447 3149 jsa@cemcrete.co.za

# Centurion Showroom & Warehous