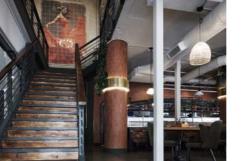

# SUITABLE SURFACES

New / fresh interior & exterior concrete or screed base.

Steel trowel to a smooth finish. Can be textured, stamped or rolled to obtain different tiled or paved effects.

Depending on screed design - colour penetrates 2 - 3mm into screed.

# **BENEFITS**

- Suitable for interior 8 exterior floors
- Suitable for domestic or commercial projects
- Colours concrete to a depth of 2 3mm (no risk of colour being rubbed off or abraded)
  - Extremely durable (dependent on screed mix and curing)
- Can be used in conjunction with SuperScreed (10 20mm) where there are height restrictions
  - Can be imprinted
  - Can be power floated for large industrial applications