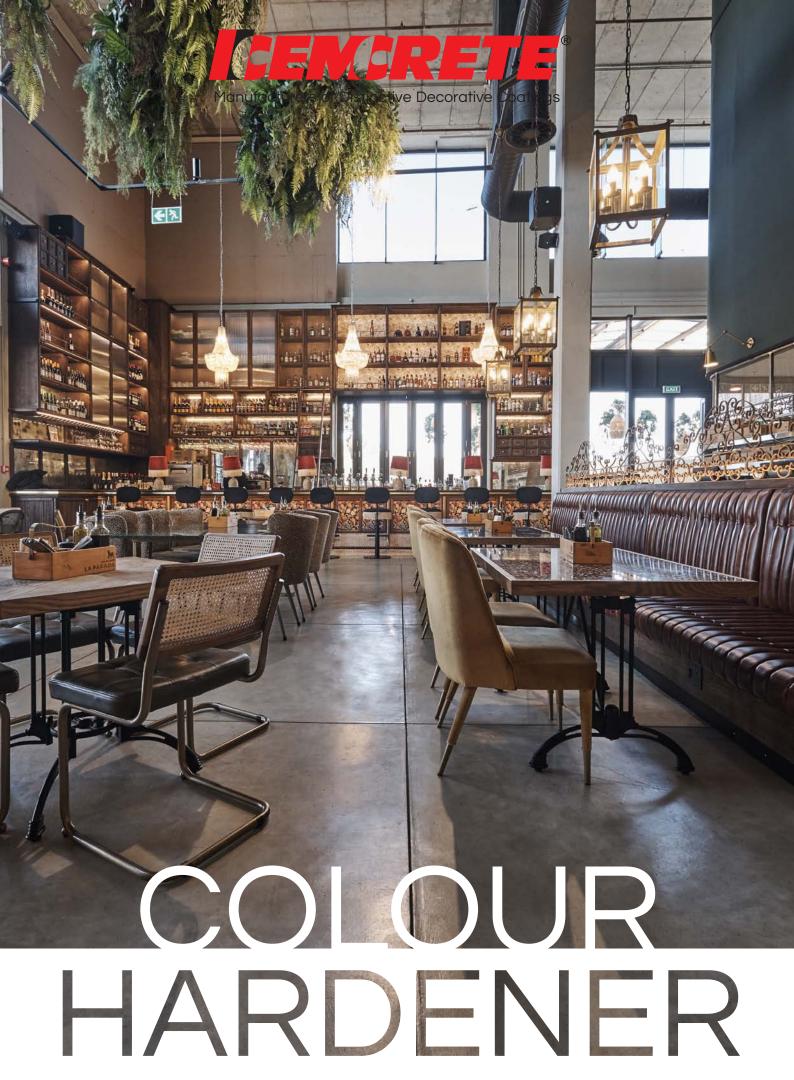

# COLOUR HARDENER

DRY-SHAKE SCREED FLOOR FINISH

A granolithic concrete material that is floated into fresh screed or concrete which colours, strengthens & creates durable surfaces for concrete floors. It is a special blend of cement incorporating very hard-wearing aggregates, light fast pigments & additives which set rock-hard.