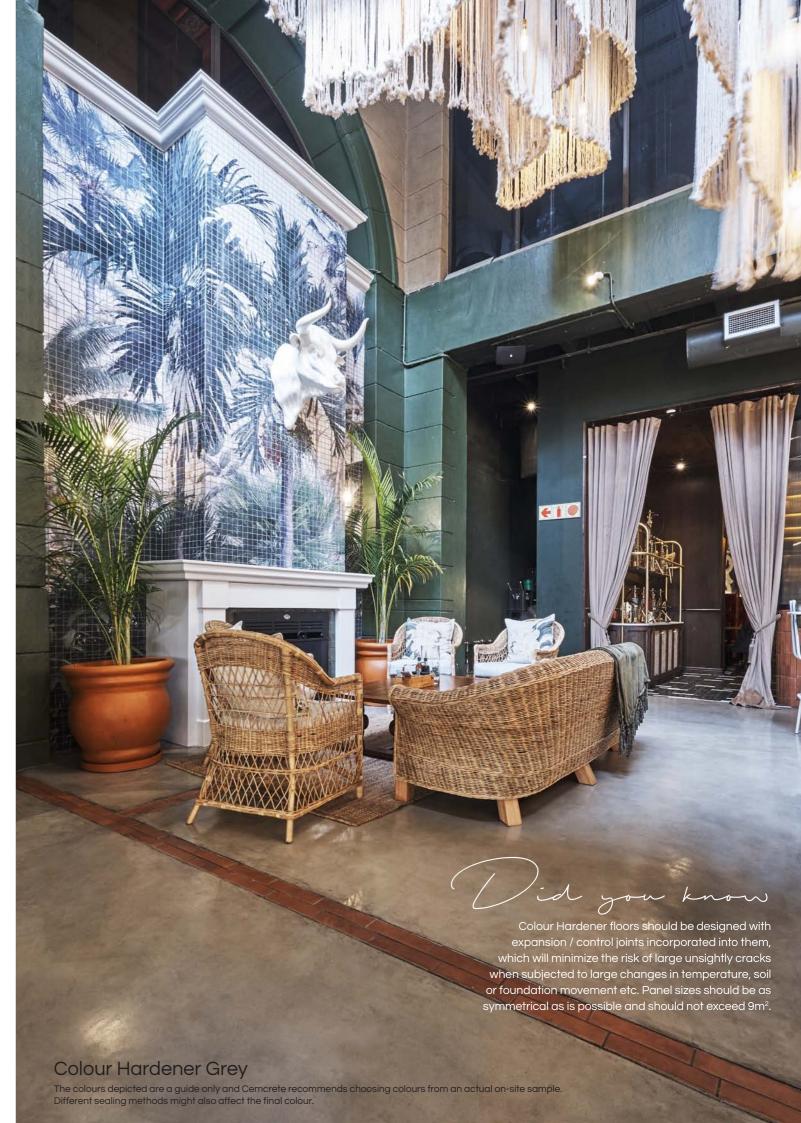

# COLOUR HARDENER

DRY-SHAKE SCREED FLOOR FINISH

A granolithic concrete material that is floated into fresh screed or concrete which colours, strengthens & creates durable surfaces for concrete floors. It is a special blend of cement incorporating very hard-wearing aggregates, light fast pigments & additives which set rock-hard.