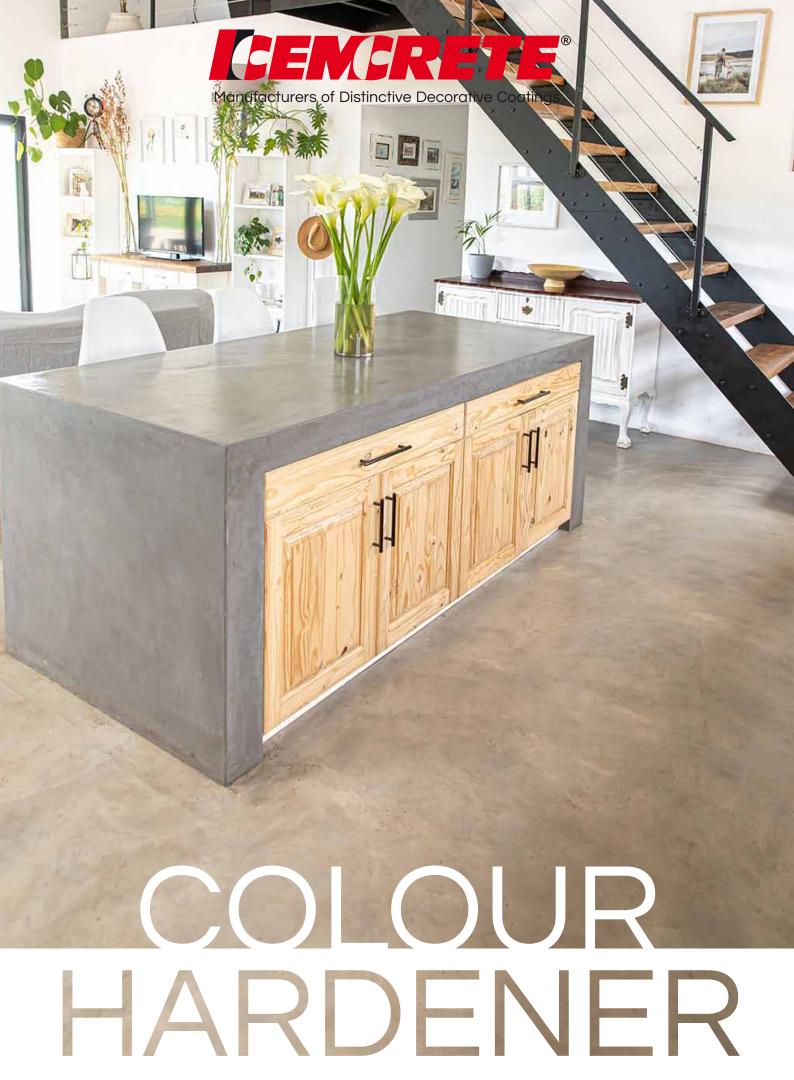

# COLOUR HARDENER

DRY-SHAKE SCREED FLOOR FINISH

A granolithic concrete material that is floated into fresh screed or concrete which colours, strengthens & creates durable surfaces for concrete floors. It is a special blend of cement incorporating very hard-wearing aggregates, light fast pigments & additives which set rock-hard.

# **BENEFITS**

- Suitable for interior & exterior floors
- Suitable for domestic or commercial projects
- Colours concrete to a depth of 2 3mm (no risk of colour being rubbed off or abraded)
  - Extremely durable (dependent on screed mix and curing)
- Can be used in conjunction with SuperScreed (10 20mm) where there are height restrictions
  - Can be imprinted
  - Can be power floated for large industrial applications