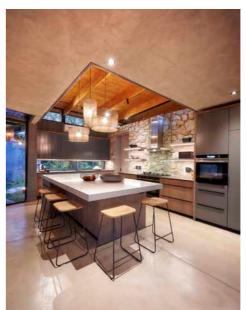

# **BENEFITS**

- Suitable for interior & exterior floors
- Suitable for domestic or commercial projects
- Colours concrete to a depth of 2 3mm (no risk of colour being rubbed off or abraded)
  - Extremely durable (dependent on screed mix and curing)
- Can be used in conjunction with SuperScreed (10 20mm) where there are height restrictions
  - Can be imprinted
  - Can be power floated for large industrial applications