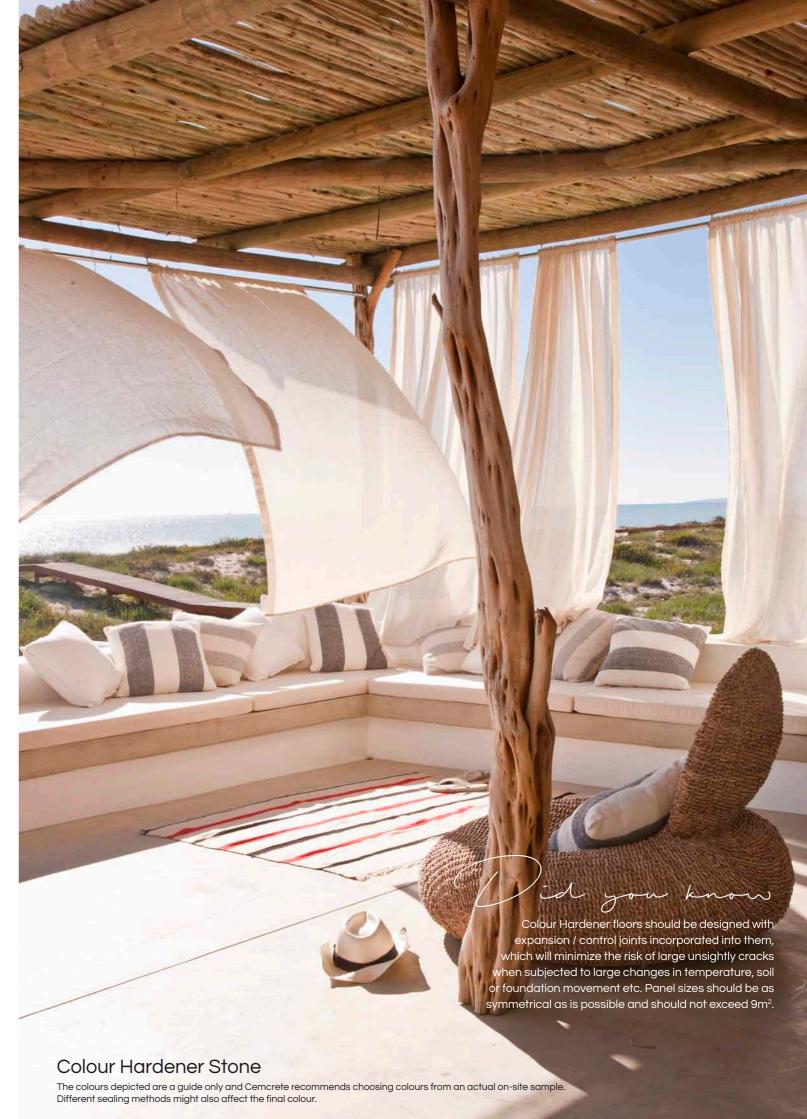

# COLOUR HARDENER

DRY-SHAKE SCREED FLOOR FINISH

A granolithic concrete material that is floated into fresh screed or concrete which colours, strengthens & creates durable surfaces for concrete floors. It is a special blend of cement incorporating very hard-wearing aggregates, light fast pigments & additives which set rock-hard.