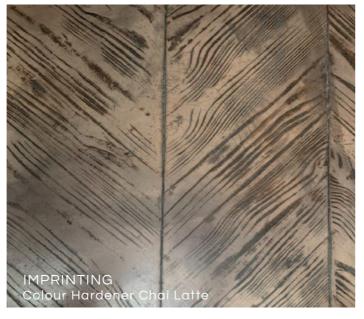

tes durable surfaces for concrete floors. It is a special blend of cement incorporating very hard-wearing aggregates, light fast pigments & additives which set rock-hard.

## SUITABLE SURFACES

New / fresh interior & exterior concrete or screed base.

### **FINISH**

Steel trowel to a smooth finish. Can be textured, stamped or rolled to obtain different tiled or paved effects.

### THICKNESS

Depending on screed design - colour penetrates 2 - 3mm into screed.

### APPLICATION

Sprinkle-on & trowelled. Can be power floated as well.

### CURING

Leave to air cure for 1 day after completion. Damp down with water twice daily for 7 days. Allow to dry for a minimum of 14 days before sealing.

# PACKAGING

20kg bag.

## COVERAGE

Approximately 5m<sup>2</sup> per 20kg bag.





WATCH THE VIDEO











# **BENEFITS**

- Suitable for interior & exterior floors
- Suitable for domestic or commercial projects
- Colours concrete to a depth of 2 3mm (no risk of colour being rubbed off or abraded)
  - Extremely durable (dependent on screed mix and curing)
- Can be used in conjunction with SuperScreed (10 20mm) where there are height restrictions
  - Can be imprinted
  - Can be power floated for large industrial applications









# **COLOUR HARDENER** | COLOUR RANGE







# 0860 CEMCRETE info@cemcrete.co.za

www.cemcrete.co.za

f



p in



# **HEAD OFFICE**

Showroom & Warehouse & Telford Street Industria (011) 474 2415 info@cemcrete.co.za

# **GAUTENG**

# Johannesburg Showroom

227 Jan Smuts Avenue Parktown North (011) 447 3149 jsa@cemcrete.co.za

# Centurion Showroom & Warehouse