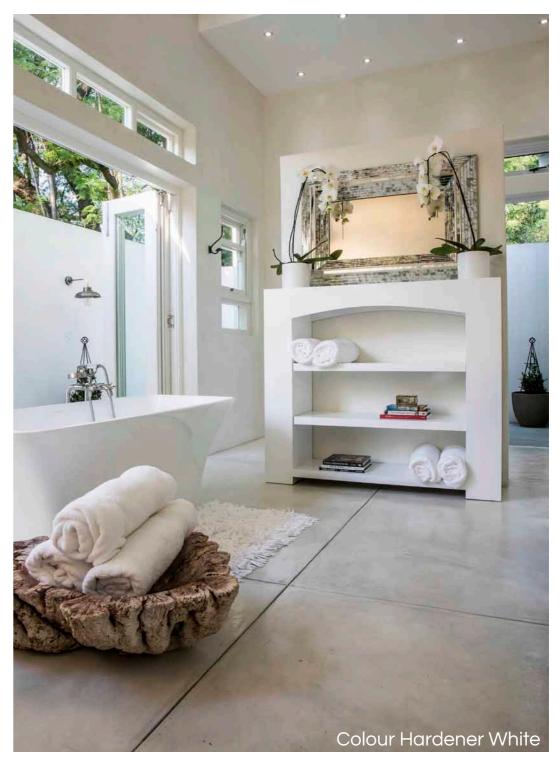

# COLOUR HARDENER

DRY-SHAKE SCREED FLOOR FINISH

A granolithic concrete material that is floated into fresh screed or concrete which colours, strengthens & creates durable surfaces for concrete floors. It is a special blend of cement incorporating very hard-wearing aggregates, light fast pigments & additives which set rock-hard.

# **BENEFITS**

- Suitable for interior & exterior floors
- Suitable for domestic or commercial projects
- Colours concrete to a depth of 2 3mm (no risk of colour being rubbed off or abraded)
  - Extremely durable (dependent on screed mix and curing)
- Can be used in conjunction with SuperScreed (10 20mm) where there are height restrictions
  - Can be imprinted
  - Can be power floated for large industrial applications