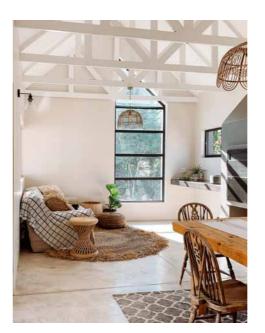

# **BENEFITS**

- Suitable for interior & exterior floors
- Suitable for domestic or commercial projects
- Colours concrete to a depth of 2 3mm (no risk of colour being rubbed off or abraded)
  - Extremely durable (dependent on screed mix and curing)
- Can be used in conjunction with SuperScreed (10 20mm) where there are height restrictions
  - Can be imprinted
  - Can be power floated for large industrial applications