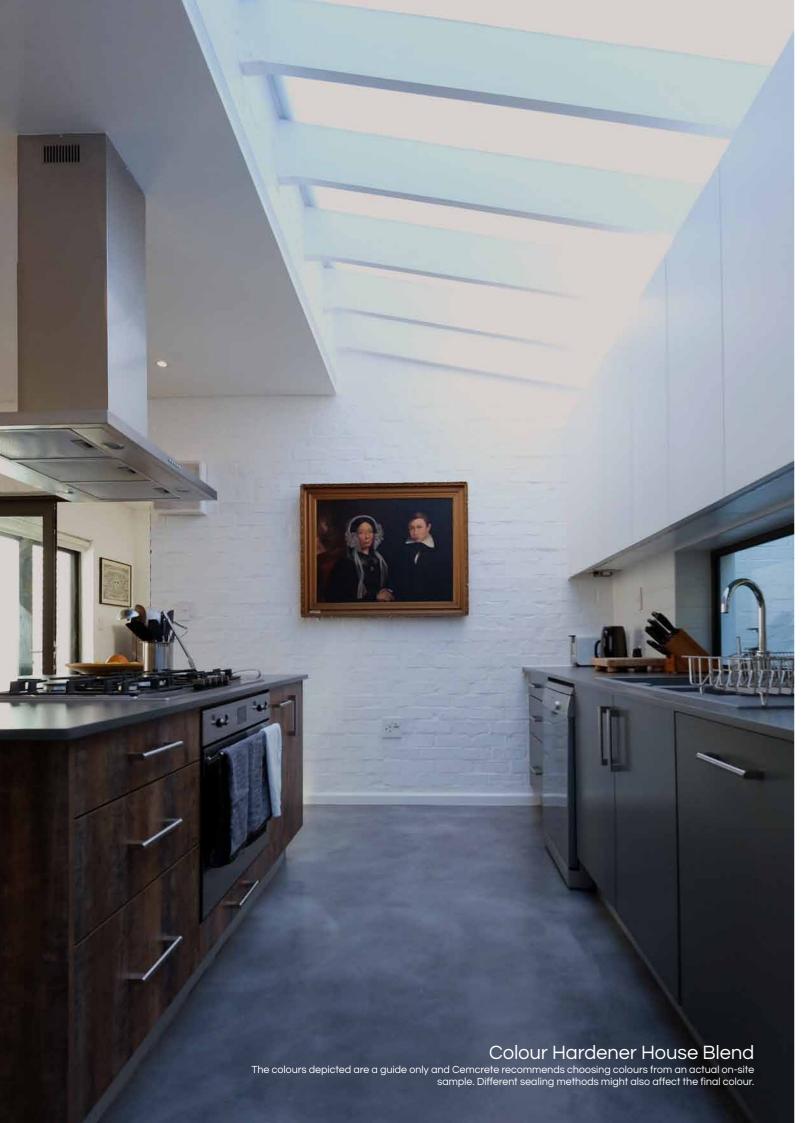

# COLOUR HARDENER

DRY-SHAKE SCREED FLOOR FINISH

A granolithic concrete material that is floated into fresh screed or concrete which colours, strengthens & creates durable surfaces for concrete floors. It is a special blend of cement incorporating very hard-wearing aggregates, light fast pigments & additives which set rock-hard.

# **BENEFITS**

- Suitable for interior & exterior floors
- Suitable for domestic or commercial projects
- Colours concrete to a depth of 2 3mm (no risk of colour being rubbed off or abraded)
  - Extremely durable (dependent on screed mix and curing)
- Can be used in conjunction with SuperScreed (10 20mm) where there are height restrictions
  - Can be imprinted
  - Can be power floated for large industrial applications