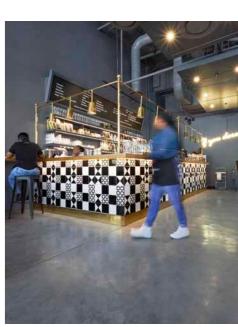

DRY-SHAKE SCREED FLOOR FINISH

# COLOUR HARDENER

DRY-SHAKE SCREED FLOOR FINISH

A granolithic concrete material that is floated into fresh screed or concrete which colours, strengthens & creates durable surfaces for concrete floors. It is a special blend of cement incorporating very hard-wearing aggregates, light fast pigments & additives which set rock-hard.

## SUITABLE SURFACES

New / fresh interior & exterior concrete or screed base.

### **FINISH**

Steel trowel to a smooth finish. Can be textured, stamped or rolled to obtain different tiled or paved effects.