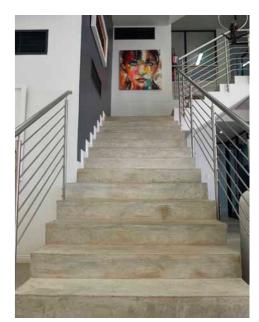

# **BENEFITS**

- Suitable for interior & exterior floors
- Suitable for domestic or commercial projects
- Colours concrete to a depth of 2 3mm (no risk of colour being rubbed off or abraded)
  - Extremely durable (dependent on screed mix and curing)
- Can be used in conjunction with SuperScreed (10 20mm) where there are height restrictions
  - Can be imprinted
  - Can be power floated for large industrial applications