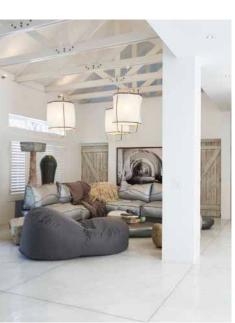

DRY-SHAKE SCREED FLOOR FINISH

# COLOUR HARDENER

DRY-SHAKE SCREED FLOOR FINISH

A granolithic concrete material that is floated into fresh screed or concrete which colours, strengthens & creates durable surfaces for concrete floors. It is a special blend of cement incorporating very hard-wearing aggregates, light fast pigments & additives which set rock-hard.

# **BENEFITS**

- Suitable for interior & exterior floors
- Suitable for domestic or commercial projects
- Colours concrete to a depth of 2 3mm (no risk of colour being rubbed off or abraded)
  - Extremely durable (dependent on screed mix and curing)
- Can be used in conjunction with SuperScreed (10 20mm) where there are height restrictions
  - Can be imprinted
  - Can be power floated for large industrial applications