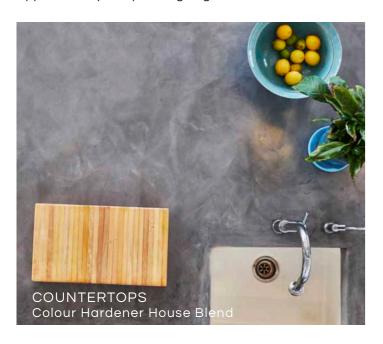

# COLOUR HARDENER

DRY-SHAKE SCREED FLOOR FINISH

A granolithic concrete material that is floated into fresh screed or concrete which colours, strengthens & creates durable surfaces for concrete floors. It is a special blend of cement incorporating very hard-wearing aggregates, light fast pigments & additives which set rock-hard.

# **BENEFITS**

- Suitable for interior & exterior floors
- Suitable for domestic or commercial projects
- Colours concrete to a depth of 2 3mm (no risk of colour being rubbed off or abraded)
  - Extremely durable (dependent on screed mix and curing)
- Can be used in conjunction with SuperScreed (10 20mm) where there are height restrictions
  - Can be imprinted
  - Can be power floated for large industrial applications