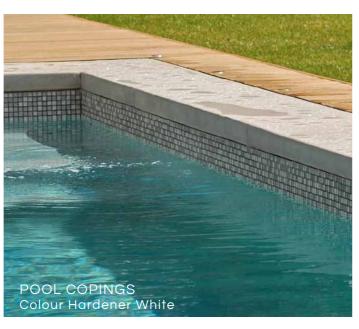

s, strengthens & creates durable surfaces for concrete floors. It is a special blend of cement incorporating very hard-wearing aggregates, light fast pigments & additives which set rock-hard.

## SUITABLE SURFACES

New / fresh interior & exterior concrete or screed base.

### **FINISH**

Steel trowel to a smooth finish. Can be textured, stamped or rolled to obtain different tiled or paved effects.

### THICKNESS

Depending on screed design - colour penetrates 2 - 3mm into screed.

### APPLICATION

Sprinkle-on & trowelled. Can be power floated as well.

### CURING

Leave to air cure for 1 day after completion. Damp down with water twice daily for 7 days. Allow to dry for a minimum of 14 days before sealing.

# PACKAGING

20kg bag.

## COVERAGE

Approximately 5m<sup>2</sup> per 20kg bag.





WATCH THE VIDEO











# **BENEFITS**

- Suitable for interior & exterior floors
- Suitable for domestic or commercial projects
- Colours concrete to a depth of 2 3mm (no risk of colour being rubbed off or abraded)
  - Extremely durable (dependent on screed mix and curing)
- Can be used in conjunction with SuperScreed (10 20mm) where there are height restrictions
  - Can be imprinted
  - Can be power floated for large industrial applications









# **COLOUR HARDENER** | COLOUR RANGE







# 0860 CEMCRETE info@cemcrete.co.za

www.cemcrete.co.za

f



p in



# **HEAD OFFICE**

Showroom & Warehouse & Telford Street Industria (011) 474 2415 info@cemcrete.co.za

# **GAUTENG**

# Johannesburg Showroom

227 Jan Smuts Avenue Parktown North (011) 447 3149 jsa@cemcrete.co.za

# Centurion