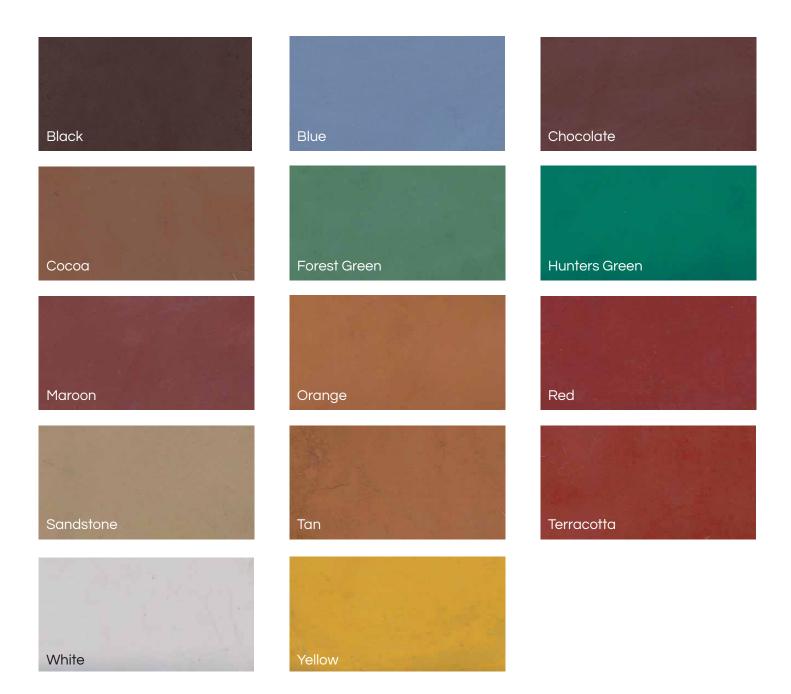

# **COLOURED PIGMENT CEMENT**

A milled blend of white or grey Portland cement and selected compatible pigments. Strengths are like those of Portland cement, but if dark shades are required, up to 10% more ColourCem should be used for a given strength.

#### **BENEFITS**

To achieve integrally coloured concrete, plaster, mortar or pre-cast concrete.

ColourCem is a quality product, but its proper use involves care and dedication on-site or in the precast factory.