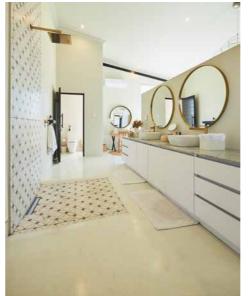

# CRETECOTE THIN SKIM-ON FLOOR COATING

A coloured, thin film cement-based floor covering which is versatile & durable. It is a two coat system which produces a 1.6mm smooth decorative finish suitable for application onto wood or steel floated concrete floor slabs or screeds. ideal for internal domestic renovations.