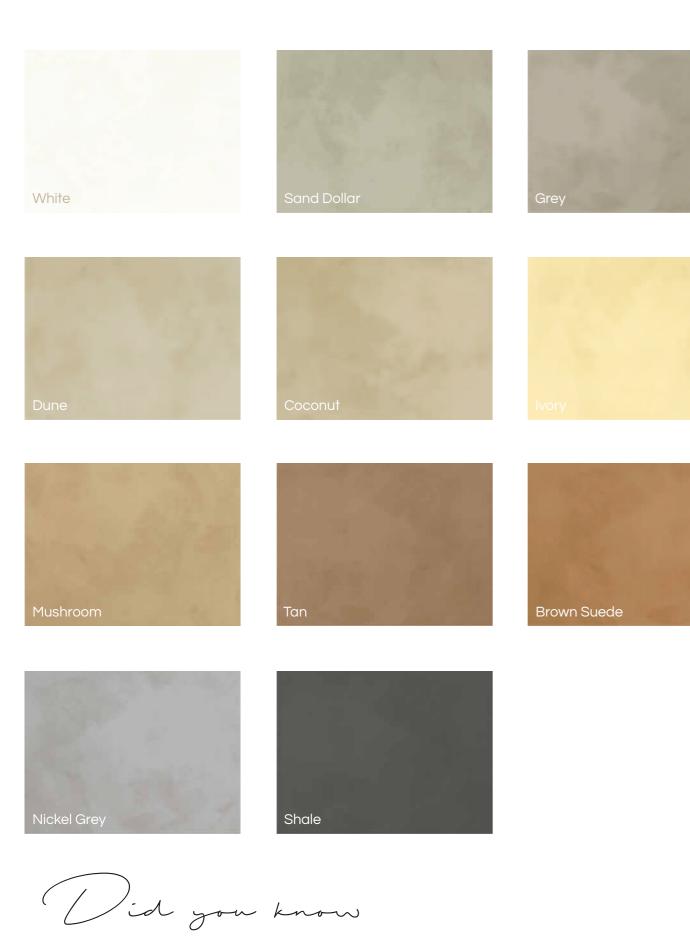

- with the necessary preparation steps to ensure even suction 8 adhesion (refer to coating over tiles datasheet).

**FINISH** Smooth.

**THICKNESS** 

1.6mm (maximum 0.8mm per coat – 2 coat application).

APPLICATION Sponge 8 trowel-on.

CURING

The completed work should be allowed to air cure for 48 hours before sealing. The moisture in the floor must be less than 5% prior to sealing.

PACKAGING

15kg twin-pack container.

COVERAGE 8 - 10 m² per 15kg container.





**WATCH** 

THE VIDEO













- Thin skim-on coating perfect for renovations
  - Application with a steel trowel
- Versatile application can be used to coat counters & vanities
  - Reaches a compressive strength of 35MPa after 28 days (this is solely dependent on the substrate)









### **CRETECOTE** | COLOUR RANGE







## 0860 CEMCRETE

info@cemcrete.co.za www.cemcrete.co.za









#### **HEAD OFFICE**

Showroom & Warehouse & Telford Street Industria (011) 474 2415 info@cemcrete.co.za

#### **GAUTENG**

#### Johannesburg Showroom

227 Jan Smuts Avenue Parktown North (011) 447 3149 jsa@cemcrete.co.za

#### Centurion Showroom & Warehouse

15 Coachmen's Park 26 Jakaranda Street Centurion (012) 653 6808 pretoria@cemcrete.co.za

#### **CAPE TOWN**

#### Showroom & Warehouse

Unit 3 Eagle Park cnr Bosmansdam & Omuramba Roads Montague Gardens (021) 555 1034 cape@cemcrete.co.za

We have distributors both nationally and internationally. Contact us to locate your nearest retailer or contractor.



Creating distinctive cement finishes
as un graduate as you are.