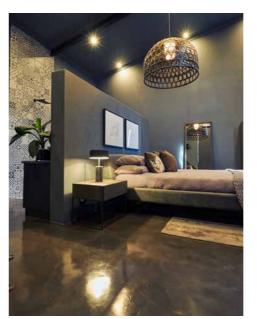

# CRETECOTE THIN SKIM-ON FLOOR COATING

A coloured, thin film cement-based floor covering which is versatile & durable. It is a two coat system which produces a 1.6mm smooth decorative finish suitable for application onto wood or steel floated concrete floor slabs or screeds. ideal for internal domestic renovations.