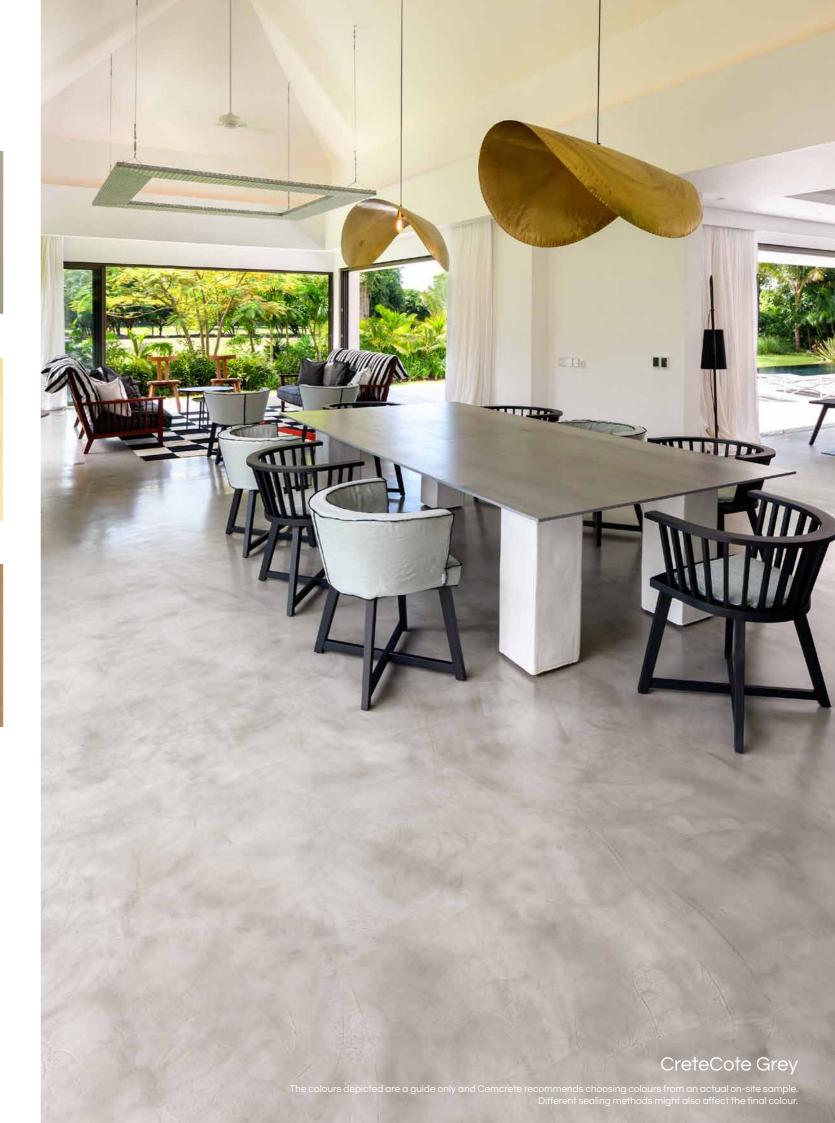

with the necessary preparation steps to ensure even suction 8 adhesion (refer to coating over tiles datasheet).

**FINISH** Smooth.

**THICKNESS** 

1.6mm (maximum 0.8mm per coat – 2 coat application).

APPLICATION Sponge 8 trowel-on.

CURING

The completed work should be allowed to air cure for 48 hours before sealing. The moisture in the floor must be less than 5% prior to sealing.

PACKAGING

15kg twin-pack container.

COVERAGE 8 - 10 m² per 15kg container.





**WATCH** 

THE VIDEO













- Thin skim-on coating perfect for renovations
  - Application with a steel trowel
- Versatile application can be used to coat counters & vanities
  - Reaches a compressive strength of 35MPa after 28 days (this is solely dependent on the substrate)









### **CRETECOTE** | COLOUR RANGE







## 0860 CEMCRETE

info@cemcrete.co.za www.cemcrete.co.za









#### **HEAD OFFICE**

Showroom & Warehouse & Telford Street Industria (011) 474 2415 info@cemcrete.co.za

#### **GAUTENG**

#### Johannesburg Showroom

227 Jan Smuts Avenue Parktown North (011) 447 3149 jsa@cemcrete.co.za

#### Centurion Showroom & Warehouse

15 Coachmen's Park 26 Jakaranda Street Centurion (012) 653 6808 pretoria@cemcrete.co.za

#### **CAPE TOWN**

#### Showroom & Warehouse

Unit 3 Eagle Park cnr Bosmansdam & Omuramba Roads Montague Gardens (021) 555 1034 cape@cemcrete.co.za

We have distributors both nationally and internationally. Contact us to locate your nearest retailer or contractor.



Creating distinctive cement finishes
as un graduate as you are.