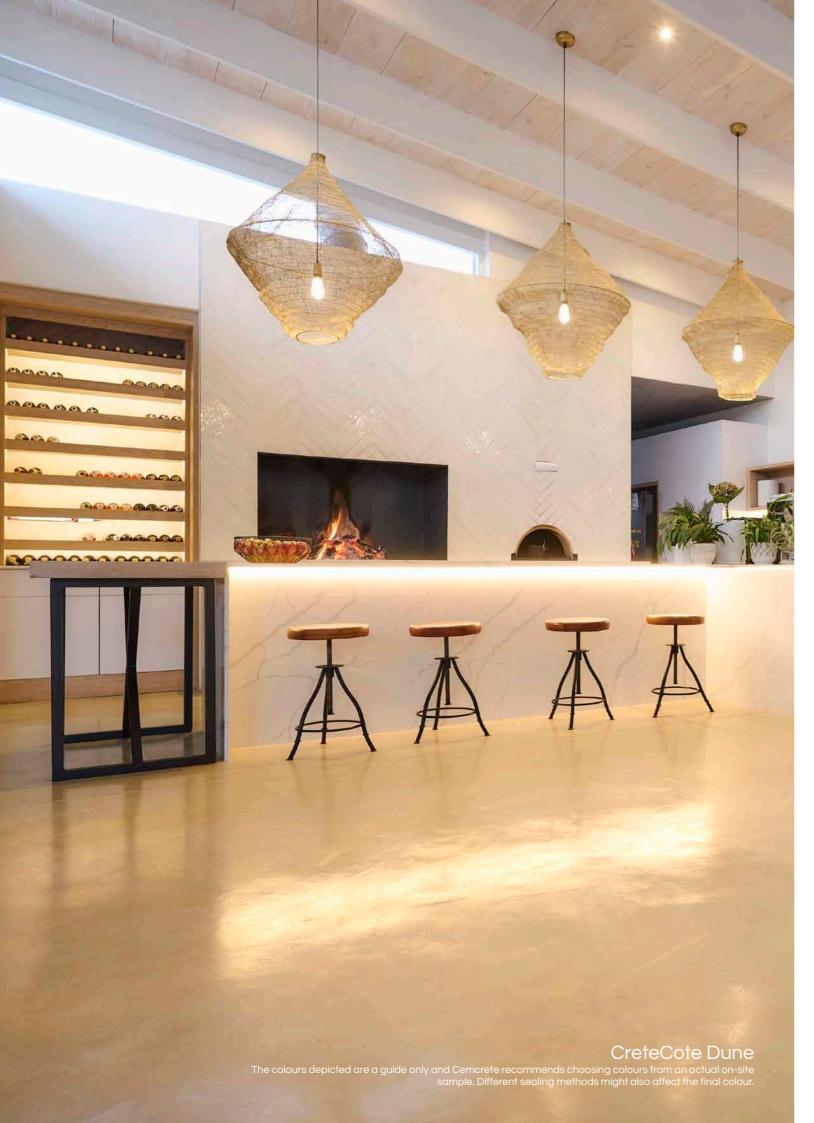

# CRETECOTE THIN SKIM-ON FLOOR COATING

A coloured, thin film cement-based floor covering which is versatile & durable. It is a two coat system which produces a 1.6mm smooth decorative finish suitable for application onto wood or steel floated concrete floor slabs or screeds. ideal for internal domestic renovations.