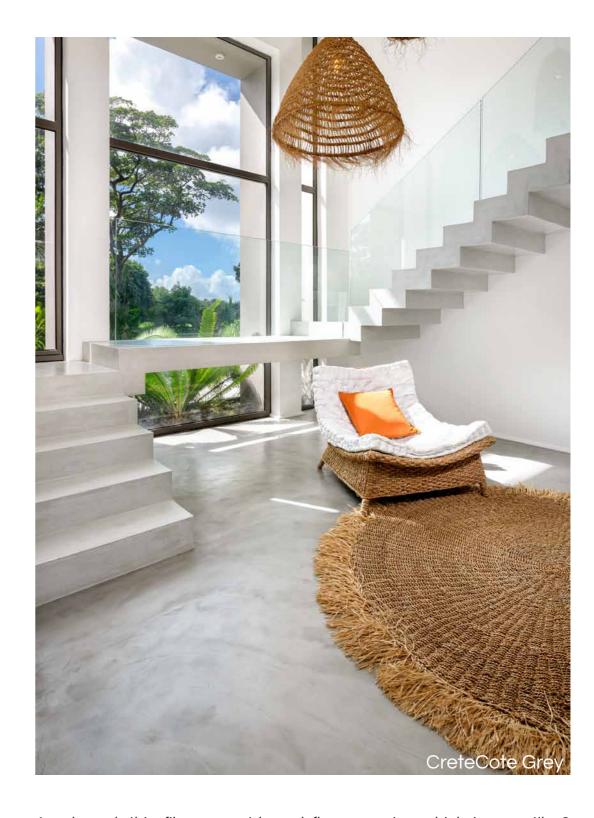

# CRETECOTE THIN SKIM-ON FLOOR COATING

A coloured, thin film cement-based floor covering which is versatile & durable. It is a two coat system which produces a 1.6mm smooth decorative finish suitable for application onto wood or steel floated concrete floor slabs or screeds. ideal for internal domestic renovations.