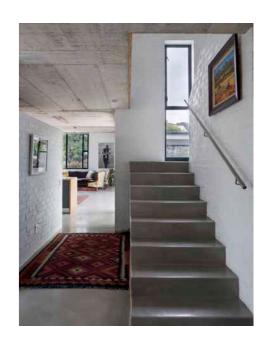

# CRETECOTE THIN SKIM-ON FLOOR COATING

A coloured, thin film cement-based floor covering which is versatile & durable. It is a two coat system which produces a 1.6mm smooth decorative finish suitable for application onto wood or steel floated concrete floor slabs or screeds. ideal for internal domestic renovations.