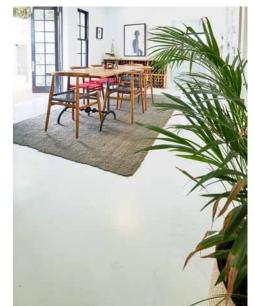

# CRETECOTE THIN SKIM-ON FLOOR COATING

A coloured, thin film cement-based floor covering which is versatile & durable. It is a two coat system which produces a 1.6mm smooth decorative finish suitable for application onto wood or steel floated concrete floor slabs or screeds. ideal for internal domestic renovations.