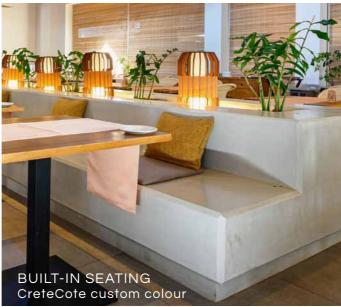

# CRETECOTE THIN SKIM-ON FLOOR COATING

A coloured, thin film cement-based floor covering which is versatile & durable. It is a two coat system which produces a 1.6mm smooth decorative finish suitable for application onto wood or steel floated concrete floor slabs or screeds. ideal for internal domestic renovations.