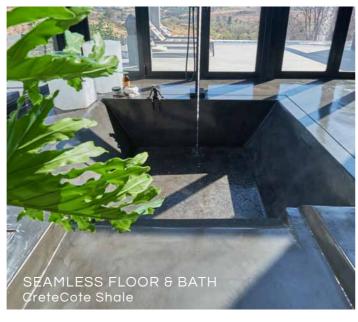

# CRETECOTE THIN SKIM-ON FLOOR COATING

A coloured, thin film cement-based floor covering which is versatile & durable. It is a two coat system which produces a 1.6mm smooth decorative finish suitable for application onto wood or steel floated concrete floor slabs or screeds. ideal for internal domestic renovations.