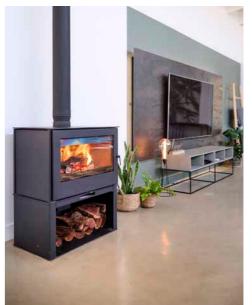

# CRETECOTE THIN SKIM-ON FLOOR COATING

A coloured, thin film cement-based floor covering which is versatile & durable. It is a two coat system which produces a 1.6mm smooth decorative finish suitable for application onto wood or steel floated concrete floor slabs or screeds. ideal for internal domestic renovations.

SUITABLE SURFACES
Interior surfaces only.
Wood or steel floated concrete floor slabs or screeds. New surfaces should be allowed to cure for at least 28 days.
Tiles - with the necessary preparation steps to ensure even suction 8 adhesion (refer to coating over tiles datasheet).