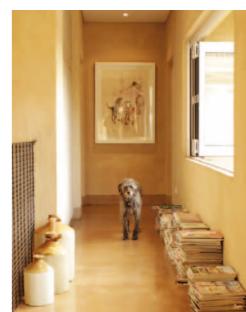

# CRETECOTE THIN SKIM-ON FLOOR COATING

A coloured, thin film cement-based floor covering which is versatile & durable. It is a two coat system which produces a 1.6mm smooth decorative finish suitable for application onto wood or steel floated concrete floor slabs or screeds. ideal for internal domestic renovations.