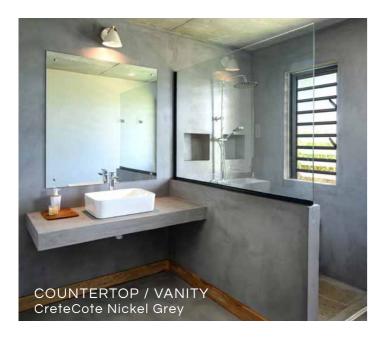

PACKAGING

15kg twin-pack container.

COVERAGE 8 - 10 m² per 15kg container.

**WATCH** 

THE VIDEO

- Thin skim-on coating perfect for renovations
  - Application with a steel trowel
- Versatile application can be used to coat counters & vanities
  - Reaches a compressive strength of 35MPa after 28 days (this is solely dependent on the substrate)