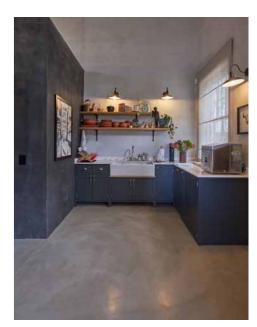

# CRETECOTE THIN SKIM-ON FLOOR COATING

A coloured, thin film cement-based floor covering which is versatile & durable. It is a two coat system which produces a 1.6mm smooth decorative finish suitable for application onto wood or steel floated concrete floor slabs or screeds. ideal for internal domestic renovations.

SUITABLE SURFACES
Interior surfaces only.
Wood or steel floated concrete floor slabs or screeds. New surfaces should be allowed to cure for at least 28 days.
Tiles - with the necessary preparation steps to ensure even suction 8 adhesion (refer to coating over tiles datasheet).