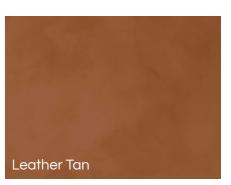

CreteStain adds an artistic flair to any OPC containing surface; play around with application methods and colour combinations for a truly one-of-a-kind finish.