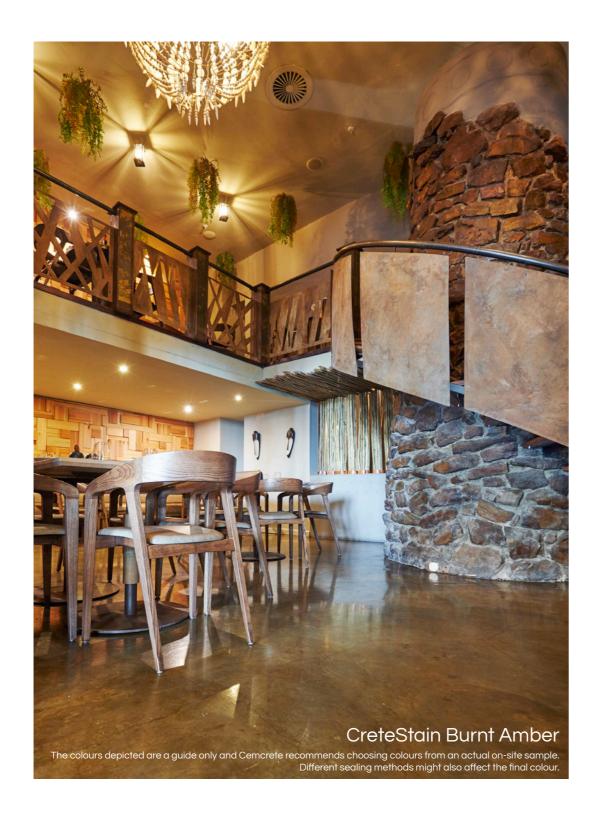

CreteStain adds an artistic flair to any OPC containing surface; play around with application methods and colour combinations for a truly one-of-a-kind finish.