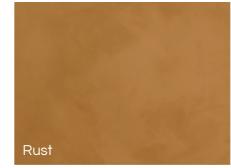

CreteStain adds an artistic flair to any OPC containing surface; play around with application methods and colour combinations for a truly one-of-a-kind finish.