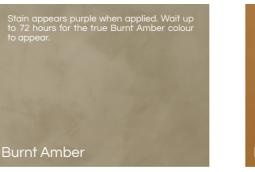

CreteStain adds an artistic flair to any OPC containing surface; play around with application methods and colour combinations for a truly one-of-a-kind finish.