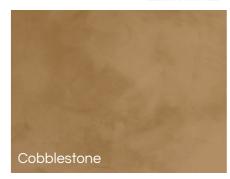

CreteStain adds an artistic flair to any OPC containing surface; play around with application methods and colour combinations for a truly one-of-a-kind finish.