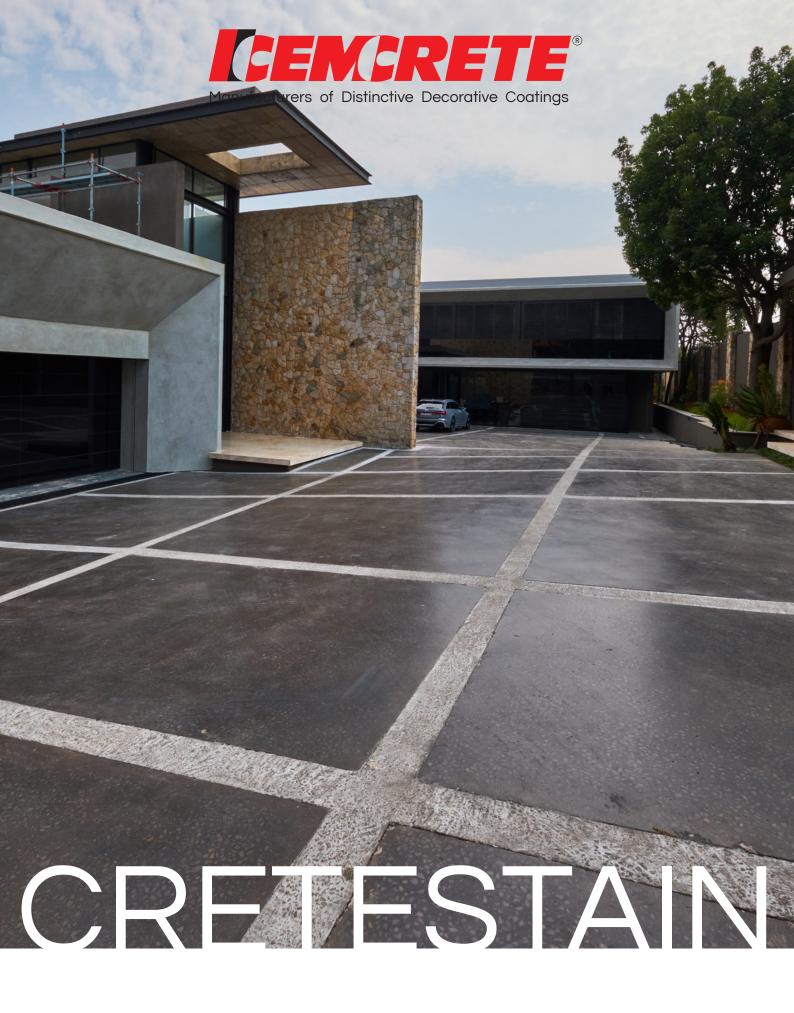

# CRETESTAIN

# **ACID-BASED CONCRETE STAIN**

A reactive mixture containing special chemicals which reacts with the OPC (Ordinary Portland Cement) to stain & colour the surface. It produces & enhances mottling of the surface it is applied to.

CreteStain adds an artistic flair to any OPC containing surface; play around with application methods and colour combinations for a truly one-of-a-kind finish.