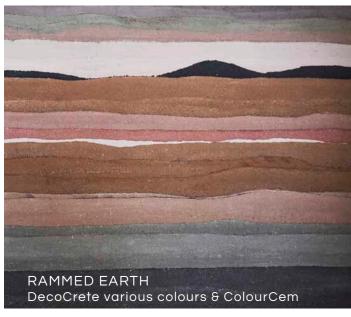

# DECOCRETE SHAPEABLE TEXTURED PLASTER

A coloured, cement-based material formulated to be plastered to excessive thicknesses, but does not slide or shrink and dries rock-hard. A textured shaping system for the creation of artistic finishes, such as rock features, imitation brick walls and pool copings.