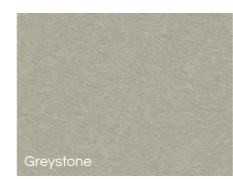

# DECOCRETE SHAPEABLE TEXTURED PLASTER

A coloured, cement-based material formulated to be plastered to excessive thicknesses, but does not slide or shrink and dries rock-hard. A textured shaping system for the creation of artistic finishes, such as rock features, imitation brick walls and pool copings.