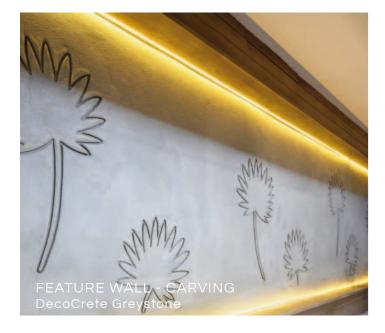

### **FINISH**

Steel floated to a smooth finish. Textured to obtain different effects, can be carved with patterns or be imprinted.

5 - 30mm per coat. When application is to be thicker than 10mm, the material can be pre-mixed with clean river sand to add bulk and texture.