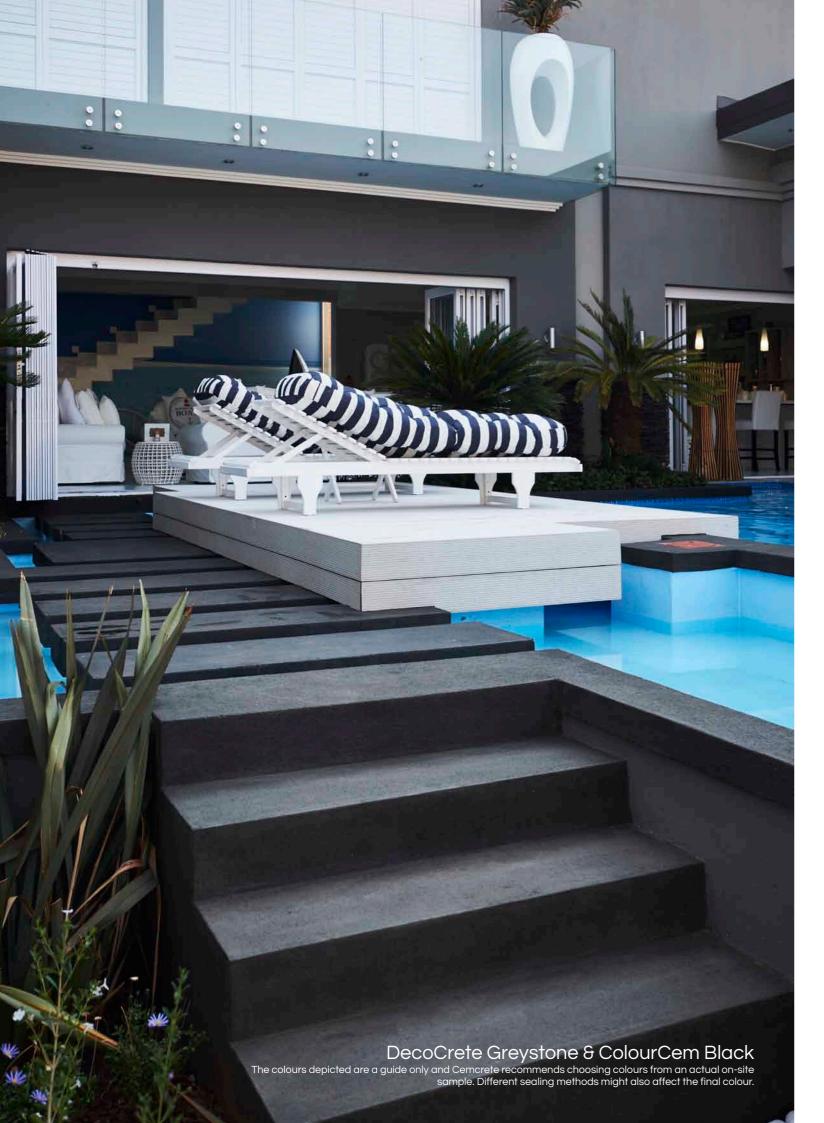

### **FINISH**

Steel floated to a smooth finish. Textured to obtain different effects, can be carved with patterns or be imprinted.

5 - 30mm per coat. When application is to be thicker than 10mm, the material can be pre-mixed with clean river sand to add bulk and texture.

### **BENEFITS**

- Slow setting gives time to work & manipulate the material in-situ
  - For use on interior & exterior walls, floors & copings
    - Abrasive resistance & coloured throughout
      - UV & alkali proof
- Ideal for water features as it can continually be exposed to water