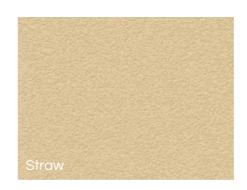

# DECOCRETE SHAPEABLE TEXTURED PLASTER

A coloured, cement-based material formulated to be plastered to excessive thicknesses, but does not slide or shrink and dries rock-hard. A textured shaping system for the creation of artistic finishes, such as rock features, imitation brick walls and pool copings.