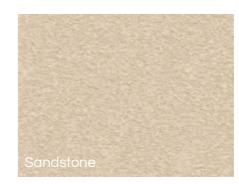

# DECOCRETE SHAPEABLE TEXTURED PLASTER

A coloured, cement-based material formulated to be plastered to excessive thicknesses, but does not slide or shrink and dries rock-hard. A textured shaping system for the creation of artistic finishes, such as rock features, imitation brick walls and pool copings.