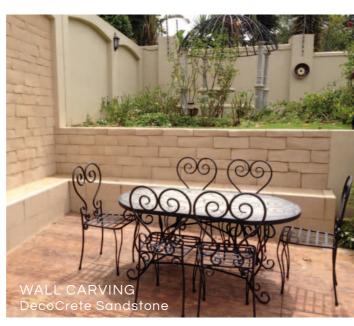

# DECOCRETE SHAPEABLE TEXTURED PLASTER

A coloured, cement-based material formulated to be plastered to excessive thicknesses, but does not slide or shrink and dries rock-hard. A textured shaping system for the creation of artistic finishes, such as rock features, imitation brick walls and pool copings.

DecoCrete can be applied to polystyrene shapes to provide speciality items such as floating rocks or crocodile heads for fish to hide under, or to create rock work or such to compliment dam/pond presentation.