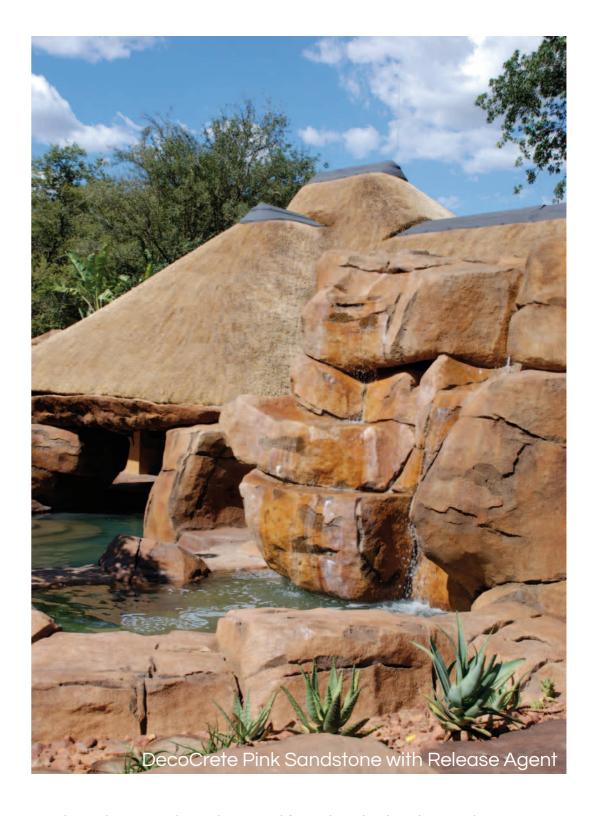

DecoCrete can be applied to polystyrene shapes to provide speciality items such as floating rocks or crocodile heads for fish to hide under, or to create rock work or such to compliment dam/pond presentation.