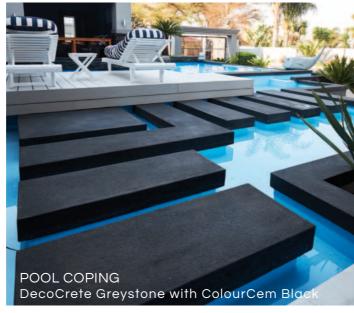

# DECOCRETE SHAPEABLE TEXTURED PLASTER

A coloured, cement-based material formulated to be plastered to excessive thicknesses, but does not slide or shrink and dries rock-hard. A textured shaping system for the creation of artistic finishes, such as rock features, imitation brick walls and pool copings.

### **BENEFITS**

- Slow setting gives time to work & manipulate the material in-situ
  - For use on interior & exterior walls, floors & copings
    - Abrasive resistance & coloured throughout
      - UV & alkali proof
- Ideal for water features as it can continually be exposed to water