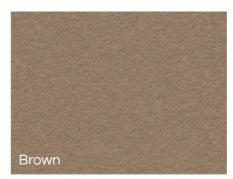

# DECOCRETE SHAPEABLE TEXTURED PLASTER

A coloured, cement-based material formulated to be plastered to excessive thicknesses, but does not slide or shrink and dries rock-hard. A textured shaping system for the creation of artistic finishes, such as rock features, imitation brick walls and pool copings.