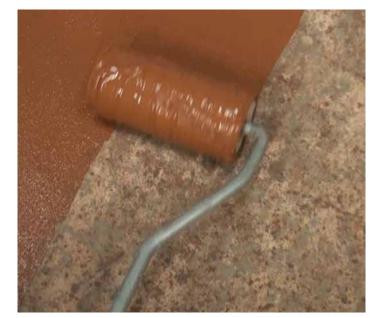

#### SUITABLE SURFACES

Suitable for domestic, industrial and automotive uses, including priming of industrial steel framing, farm implements, tanks, roofs, handrails, window & door frames.

FINISH Matt.

APPLICATION Brush-on, roll-on or spray-on.