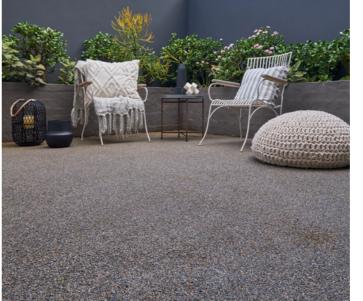

# EXPOSED AGGREGATE

DECORATIVE AGGREGATE COATING

Exposed Aggregate is an 8mm thick exposed stone coating with natural antislip properties, which gives a unique and beautiful decorative finish. Ideally suited for external residential & commercial applications where minimum maintenance is required with a decorative finish, such as all fresco areas of retail shops, restaurants & parks, etc.

### SUITABLE SURFACES

External floors such as patios, walkways, bomas, pool surrounds, etc.

Rough textured exposed stone.

### COVERAGE

Approximately 0.8m² per 20kg bag, applied at 8mm thick.

- Aesthetically pleasing
- Easy to clean & maintain
- Durable; abrasion & impact resistant
  - Non-slip & UV stable
- Custom colours available on request