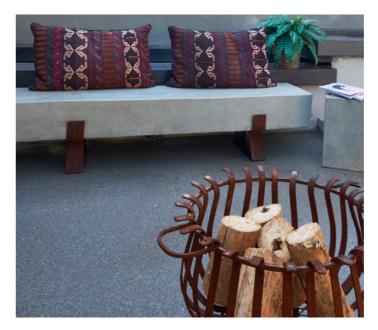

# EXPOSED AGGREGATE

DECORATIVE AGGREGATE COATING

Exposed Aggregate is an 8mm thick exposed stone coating with natural antislip properties, which gives a unique and beautiful decorative finish. Ideally suited for external residential & commercial applications where minimum maintenance is required with a decorative finish, such as all fresco areas of retail shops, restaurants & parks, etc.

### SUITABLE SURFACES

External floors such as patios, walkways, bomas, pool surrounds, etc.

Rough textured exposed stone.

### COVERAGE

Approximately 0.8m² per 20kg bag, applied at 8mm thick.

- Aesthetically pleasing
- Easy to clean & maintain
- Durable; abrasion & impact resistant
  - Non-slip & UV stable
- Custom colours available on request