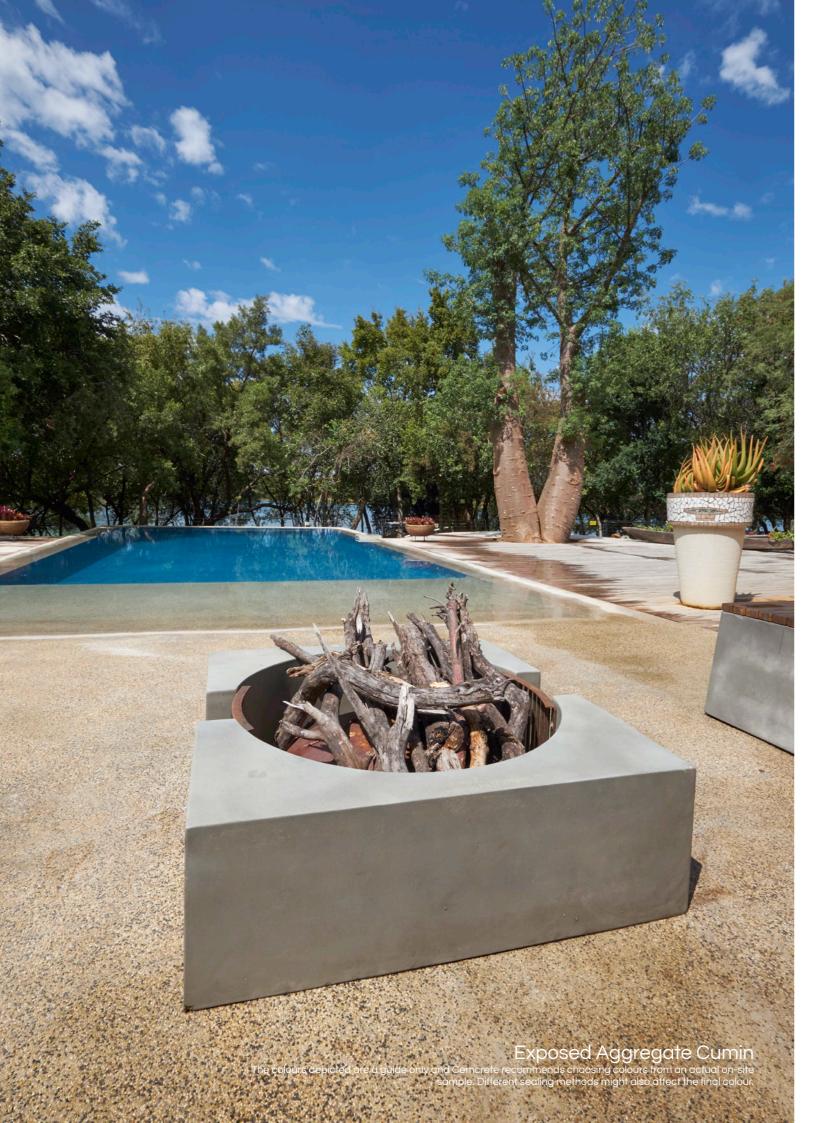

# EXPOSED AGGREGATE

DECORATIVE AGGREGATE COATING

Exposed Aggregate is an 8mm thick exposed stone coating with natural antislip properties, which gives a unique and beautiful decorative finish. Ideally suited for external residential & commercial applications where minimum maintenance is required with a decorative finish, such as all fresco areas of retail shops, restaurants & parks, etc.

### SUITABLE SURFACES

External floors such as patios, walkways, bomas, pool surrounds, etc.

Rough textured exposed stone.

### COVERAGE

Approximately 0.8m² per 20kg bag, applied at 8mm thick.

- Aesthetically pleasing
- Easy to clean & maintain
- Durable; abrasion & impact resistant
  - Non-slip & UV stable
- Custom colours available on request