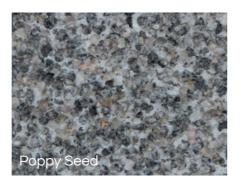

# EXPOSED AGGREGATE

DECORATIVE AGGREGATE COATING

Exposed Aggregate is an 8mm thick exposed stone coating with natural antislip properties, which gives a unique and beautiful decorative finish. Ideally suited for external residential & commercial applications where minimum maintenance is required with a decorative finish, such as all fresco areas of retail shops, restaurants & parks, etc.

aggregates available. You can also seed larger aggregates for a unique final finish.