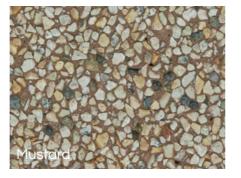

# EXPOSED AGGREGATE

DECORATIVE AGGREGATE COATING

Exposed Aggregate is an 8mm thick exposed stone coating with natural antislip properties, which gives a unique and beautiful decorative finish. Ideally suited for external residential & commercial applications where minimum maintenance is required with a decorative finish, such as all fresco areas of retail shops, restaurants & parks, etc.

aggregates available. You can also seed larger aggregates for a unique final finish.