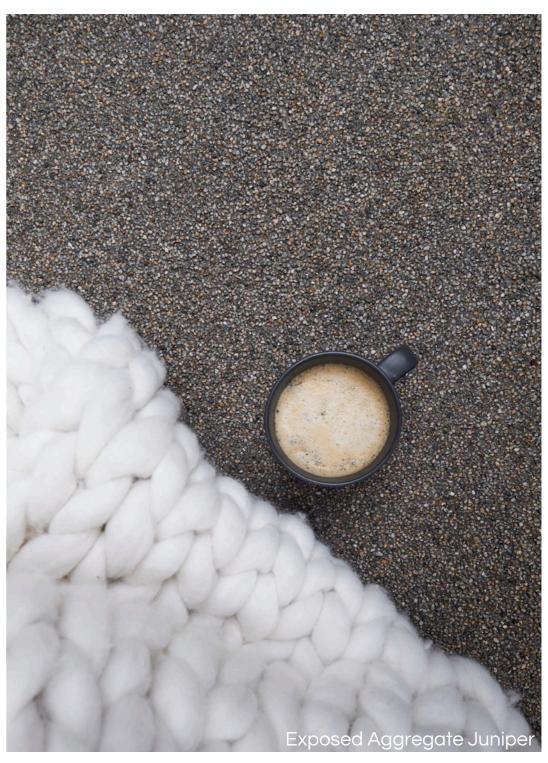

# EXPOSED AGGREGATE

DECORATIVE AGGREGATE COATING

Exposed Aggregate is an 8mm thick exposed stone coating with natural antislip properties, which gives a unique and beautiful decorative finish. Ideally suited for external residential & commercial applications where minimum maintenance is required with a decorative finish, such as all fresco areas of retail shops, restaurants & parks, etc.

### COVERAGE

Approximately 0.8m² per 20kg bag, applied at 8mm thick.

- Aesthetically pleasing
- Easy to clean & maintain
- Durable; abrasion & impact resistant
  - Non-slip & UV stable
- Custom colours available on request