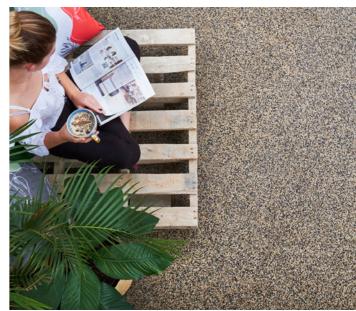

# EXPOSED AGGREGATE

DECORATIVE AGGREGATE COATING

Exposed Aggregate is an 8mm thick exposed stone coating with natural antislip properties, which gives a unique and beautiful decorative finish. Ideally suited for external residential & commercial applications where minimum maintenance is required with a decorative finish, such as all fresco areas of retail shops, restaurants & parks, etc.

### SUITABLE SURFACES

External floors such as patios, walkways, bomas, pool surrounds, etc.

Rough textured exposed stone.

### COVERAGE

Approximately 0.8m² per 20kg bag, applied at 8mm thick.

- Aesthetically pleasing
- Easy to clean & maintain
- Durable; abrasion & impact resistant
  - Non-slip & UV stable
- Custom colours available on request