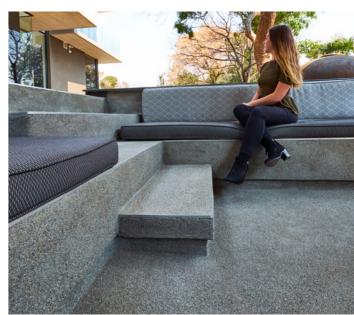

# EXPOSED AGGREGATE

DECORATIVE AGGREGATE COATING

Exposed Aggregate is an 8mm thick exposed stone coating with natural antislip properties, which gives a unique and beautiful decorative finish. Ideally suited for external residential & commercial applications where minimum maintenance is required with a decorative finish, such as all fresco areas of retail shops, restaurants & parks, etc.

### SUITABLE SURFACES

External floors such as patios, walkways, bomas, pool surrounds, etc.

Rough textured exposed stone.

### COVERAGE

Approximately 0.8m² per 20kg bag, applied at 8mm thick.

- Aesthetically pleasing
- Easy to clean & maintain
- Durable; abrasion & impact resistant
  - Non-slip & UV stable
- Custom colours available on request