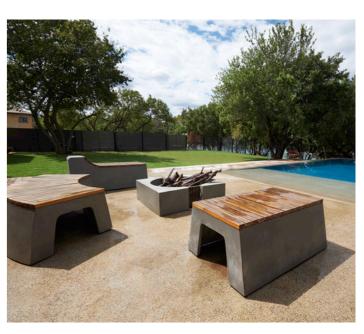

# EXPOSED AGGREGATE

DECORATIVE AGGREGATE COATING

Exposed Aggregate is an 8mm thick exposed stone coating with natural antislip properties, which gives a unique and beautiful decorative finish. Ideally suited for external residential & commercial applications where minimum maintenance is required with a decorative finish, such as all fresco areas of retail shops, restaurants & parks, etc.

### SUITABLE SURFACES

External floors such as patios, walkways, bomas, pool surrounds, etc.

Rough textured exposed stone.

### COVERAGE

Approximately 0.8m² per 20kg bag, applied at 8mm thick.

- Aesthetically pleasing
- Easy to clean & maintain
- Durable; abrasion & impact resistant
  - Non-slip & UV stable
- Custom colours available on request