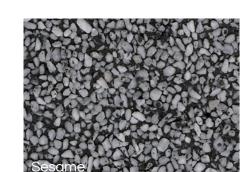

# EXPOSED AGGREGATE

DECORATIVE AGGREGATE COATING

Exposed Aggregate is an 8mm thick exposed stone coating with natural antislip properties, which gives a unique and beautiful decorative finish. Ideally suited for external residential & commercial applications where minimum maintenance is required with a decorative finish, such as all fresco areas of retail shops, restaurants & parks, etc.

### SUITABLE SURFACES

External floors such as patios, walkways, bomas, pool surrounds, etc.

Rough textured exposed stone.

### **THICKNESS**

8mm.

### COVERAGE

Approximately 0.8m² per 20kg bag, applied at 8mm thick.

- Aesthetically pleasing
- Easy to clean & maintain
- Durable; abrasion & impact resistant
  - Non-slip & UV stable
- Custom colours available on request