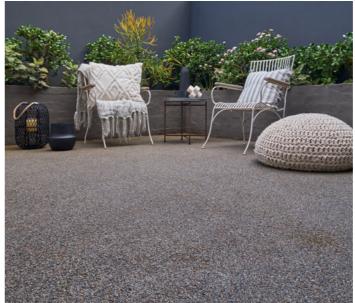

# EXPOSED AGGREGATE

DECORATIVE AGGREGATE COATING

Exposed Aggregate is an 8mm thick exposed stone coating with natural antislip properties, which gives a unique and beautiful decorative finish. Ideally suited for external residential & commercial applications where minimum maintenance is required with a decorative finish, such as all fresco areas of retail shops, restaurants & parks, etc.

### SUITABLE SURFACES

External floors such as patios, walkways, bomas, pool surrounds, etc.

Rough textured exposed stone.

### COVERAGE

Approximately 0.8m² per 20kg bag, applied at 8mm thick.

- Aesthetically pleasing
- Easy to clean & maintain
- Durable; abrasion & impact resistant
  - Non-slip & UV stable
- Custom colours available on request