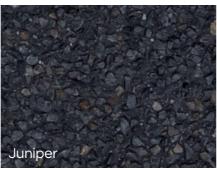

# EXPOSED AGGREGATE

DECORATIVE AGGREGATE COATING

Exposed Aggregate is an 8mm thick exposed stone coating with natural antislip properties, which gives a unique and beautiful decorative finish. Ideally suited for external residential & commercial applications where minimum maintenance is required with a decorative finish, such as all fresco areas of retail shops, restaurants & parks, etc.

aggregates available. You can also seed larger aggregates for a unique final finish.