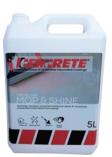

For larger floors the use of a floor polisher, in conjunction with Cemcrete's CreteCare Mop & Shine & / or CreteCare Polish, is preferable with the correct floor pads. Red - Mild scrub White - Buff

> Use Cemcrete's CreteCare Polish to further protect the sealer. Every 6 months or so depending on wear 8 tear (interiors only).

#### CRETECARE FLOOR POLISH

An easy to apply high gloss, hard wearing, protective floor care polish for concrete floors.