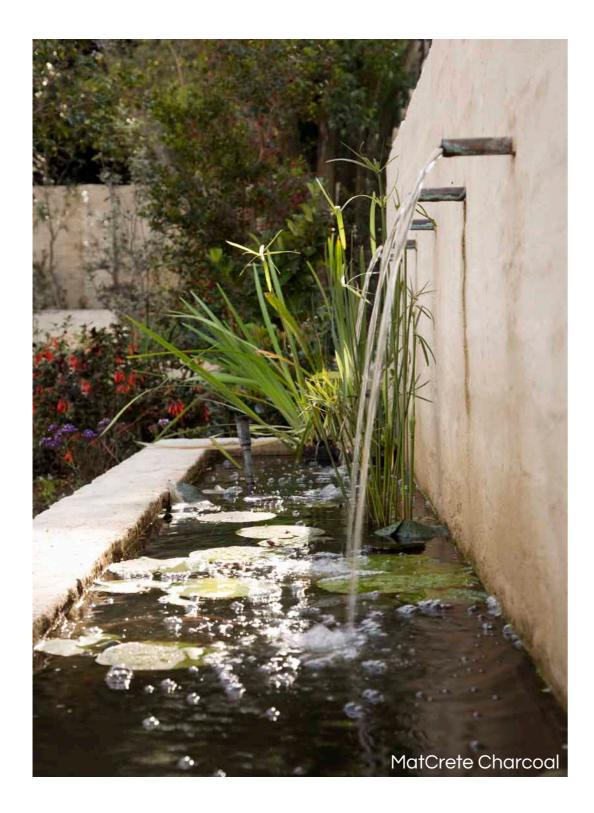

# REINFORCED WATERPROOFING CEMENT LINING

Waterproof cement lining that can be applied directly onto hard compacted soil for the cost-effective creation of any water-containing structures such as fish ponds, water channels, dams, drinking troughs, relining of pipes, repair of old cracked reservoirs, flat roof waterproofing, parapet waterproofing etc.

#### SUITABLE SURFACES

Applied directly onto hard compacted soil, cement or concrete based water channels, dams, drinking troughs, reservoirs, flat roofs, parapets etc.

#### **BENEFITS**

- Thin cement linings can be formed in-situ
- Can be reinforced with as many layers of CemForce as necessary for strength required
  - Ready to use with the addition of FlexBond solution only
    - Not only waterproof, but vapour proof as well
      - Fish and plant friendly
  - Cost-effective creation of water-containing structures
    - Can be applied directly onto hard compacted soil