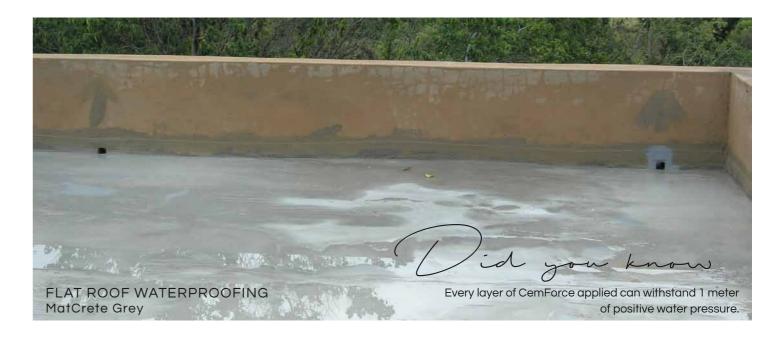

# REINFORCED WATERPROOFING CEMENT LINING

Waterproof cement lining that can be applied directly onto hard compacted soil for the cost-effective creation of any water-containing structures such as fish ponds, water channels, dams, drinking troughs, relining of pipes, repair of old cracked reservoirs, flat roof waterproofing, parapet waterproofing etc.

#### SUITABLE SURFACES

Applied directly onto hard compacted soil, cement or concrete based water channels, dams, drinking troughs, reservoirs, flat roofs, parapets etc.