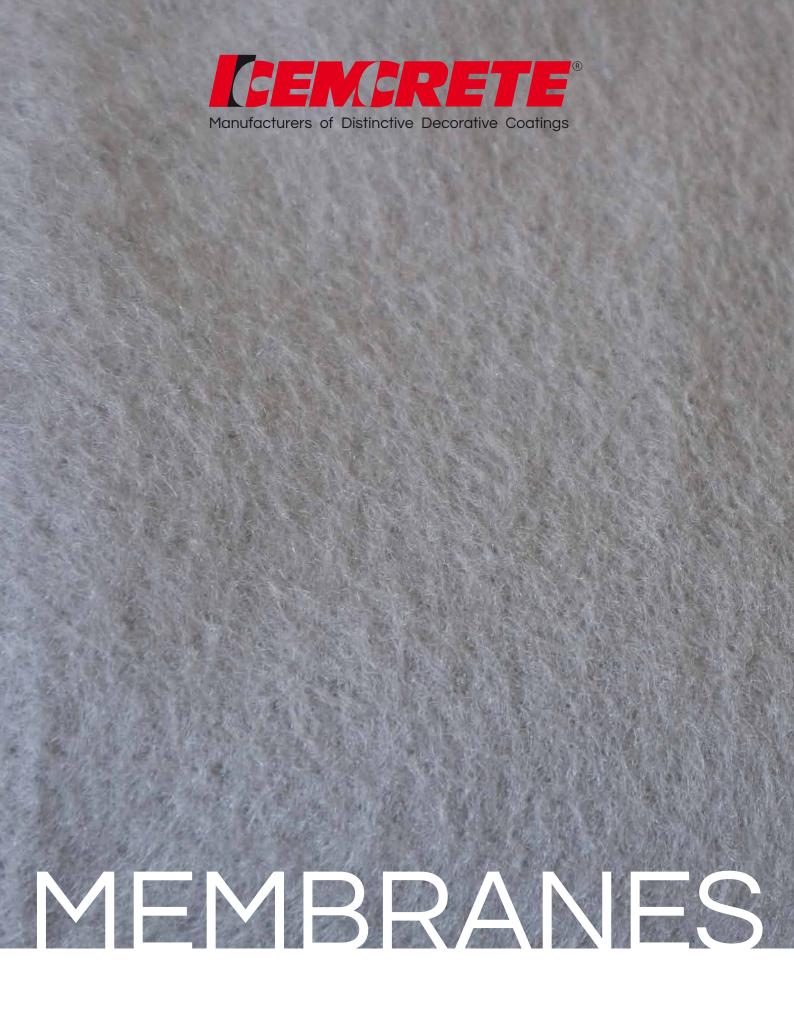

## **CEMFORCE**

#### **DESCRIPTION**

Open-textured reinforcing 4mm x 4mm mesh fabric, made of polypropylene strands and fibres.

#### **USES**

Designed for use with cement matrices, it is completely inert to the alkalinity of cement and has an extended fibrous interface area with which the cement matrix can interact and mechanically bond. The Cemcrete mixes are specially formulated to form part of the CemForce, similar to fibre glass and resin.

## **PACKAGING**

Available in 1m widths and any length.