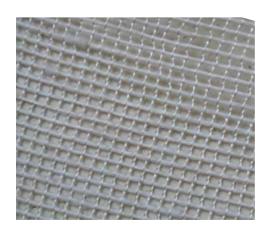

## **CEMLAM**

#### **DESCRIPTION**

Lightly woven polypropylene tape with a 4mm x 4mm mesh fabric made of polypropylene strands and fibres, laminated by hot extrusion to form a tough, waterproof substrate.

#### USES

It is totally resistant to the alkalinity of cement and offers extended fibrous interface on the strands with which the cement matrix can mechanically bond. The cement matrix is specially formulated to form part of the CemLam to act like fibre glass and resin.

## **PACKAGING**

Available in 1.6m widths and any length.