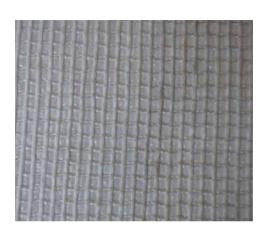

## **GLASS FIBRE MESH**

#### **DESCRIPTION**

A treated glass fibre mesh used exclusively with BaseCoat onto polystyrene surfaces as part of the Exterior Insulation Finishing System (EIFS).

#### USES

It is alkaline resistant and improves impact resistance and firmness in conjunction with thin skim plasters.

#### **PACKAGING**

Available in 1m widths and any length. Available in 5 or 10mm mesh gaps