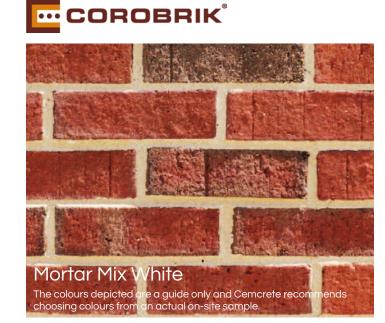

APPEARANCE / COLOUR(S) Pigmented powder. Custom colours can be made on request.

Colours matched to complement