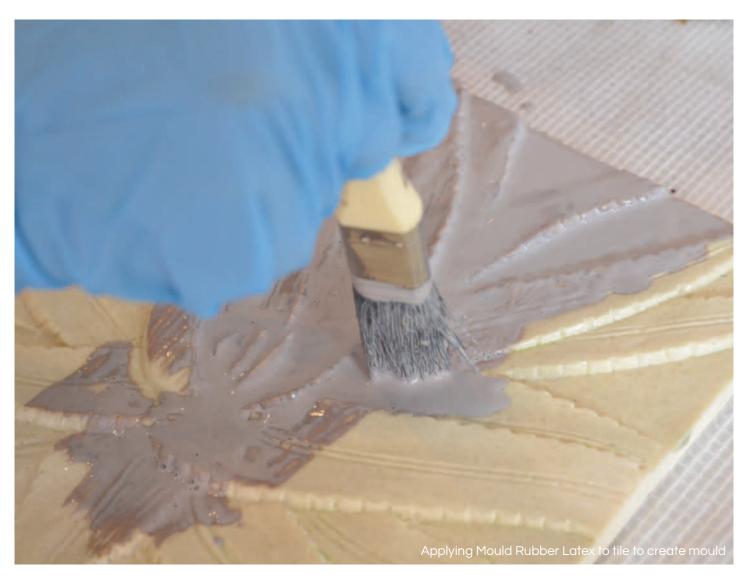

## SYNTHETIC LATEX RUBBER FOR CREATING MOULDS

A synthetic latex rubber for detailed reproduction of objects of virtually any fine texture.

SUITABLE SURFACES Concrete, wood, plastic etc.

APPLICATION Brush-on

#### **BENEFITS**

- Picks up fine detail for intricate replications using Cemcrete's TexCrete when casting
  - Final set product is resistant to water
    - Ideal for flat mouldings