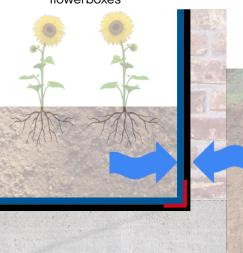

## Waterproofing sewers, fish ponds & reservoirs

Waterproofing flowerboxes

#### Water-repellent cement in plaster

Permastop

Polypropylene Membrane