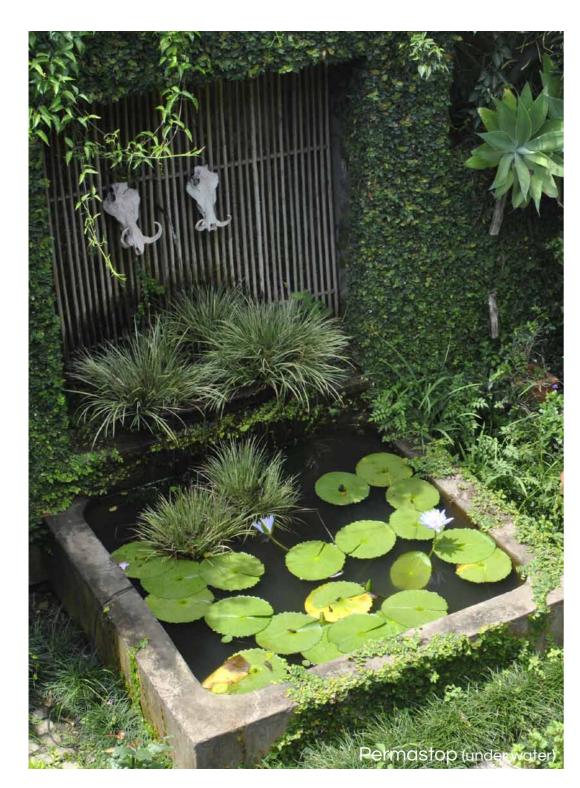

# PERMASTOP

## CRYSTALLINE WATERPROOFING TREATMENT



A cement-based mixture containing chemicals which combine with the water in cement & migrate into the concrete or cement plaster thereby effectively waterproofing the structure against hydrostatic pressure. For slurry coatings & plugging holes. For solving most types of waterproofing problems in belowground & water-containing structures that contain OPC.

#### SUITABLE SURFACES

Must be in contact with the cement / concrete to be effective.

#### **FINISH**

Brushed finish unless plaster is applied over it.

## APPLICATION Brush-on.

#### **CURING**

In hot dry conditions cure completed work by dampening with clean water three times during the day following the day of application. Protect against freezing for 24 hours. Protect from direct sun and wind by covering with plastic or wet hess