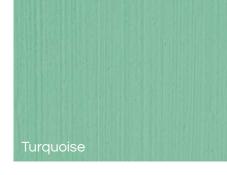

xture.

#### THICKNESS

1.1 - 1.2mm over 2 coats.

APPLICATION Roof paint brush / or roller.

#### CURING

The completed work should be air cured for 6 days before filling the pool with water. Any rain water that does fall during this period should be immediately removed from the pool. Allow an extra days air curing for each day of rain during the six day curing period.

Filling of pool - See Pool Coating Start-Up Guide.

#### PACKAGING 15kg twin pack.

COVERAGE Approximately 25m<sup>2</sup> per 15kg twin pack.



WATCH



#### BENEFITS

- Application with a roof paint brush and/or roller
  - Economical & easy to apply
  - Fresh finish to old surfaces
  - Excellent bond, flexural and tensile strength
  - Good abrasion and chemical resistance
- Becomes an integral part of the pool plaster









0860 CEMCRETE info@cemcrete.co.za www.cemcrete.co.za



#### HEAD OFFICE

Showroom & Warehouse 8 Telford Street Industria (011) 474 2415 info@cemcrete.co.za

#### GAUTENG

Johannesburg Showroom 227 Jan Smuts Avenue Parktown North (011) 447 3149 jsa@cemcrete.co.za

#### Centurion Showroom & Warehouse

15 Coachmen's Park 26 Jakaranda Street Centurion (012) 653 6808 pretoria@cemcrete.co.za

### CAPE TOWN

Showroom & Warehouse Unit 3 Eagle Park cnr Bosmansdam & Omuramba Roads Montague Gardens (021) 555 1034 cape@cemcrete.co.za

We have distributors both nationally and internationally. Contact us to locate your nearest retailer or contractor.



Creating distinctive cement finishes

🛹 as you are.

as