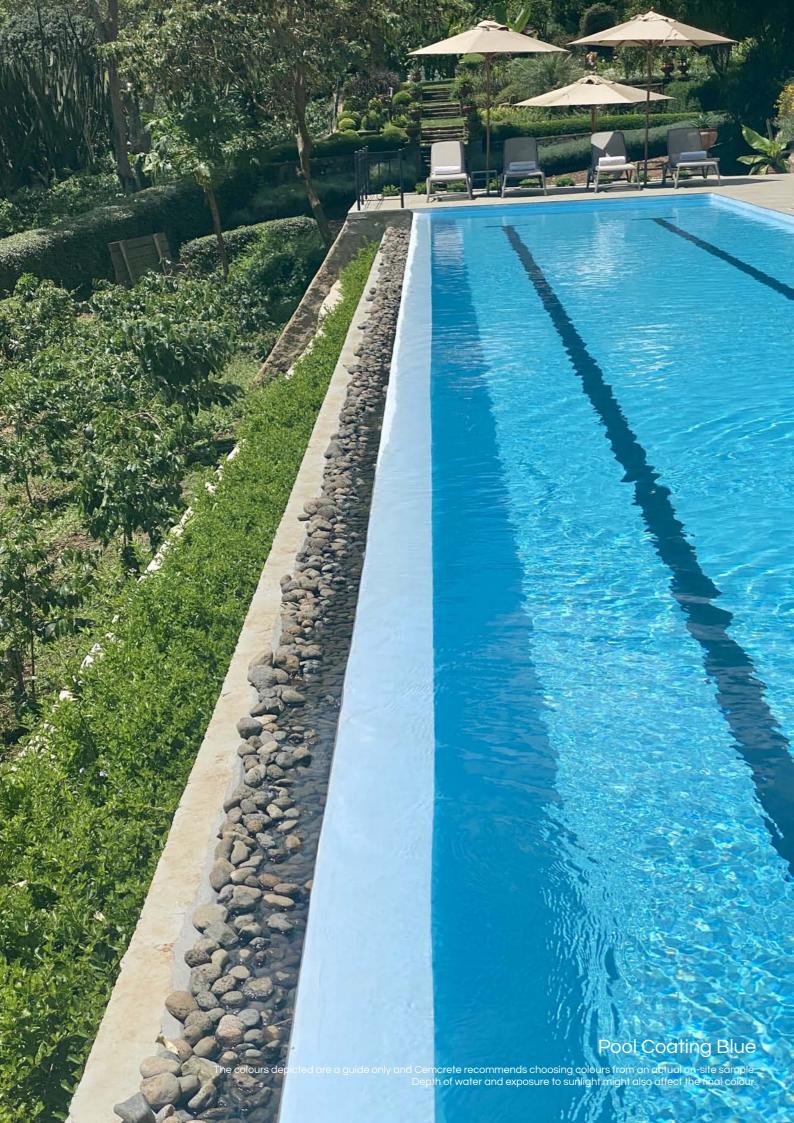

#### **POOL COATING | PRODUCT INFORMATION & COLOUR RANGE**

#### SUITABLE SURFACES

Old, dirty pool plaster that has been acid-washed. Not for application to oil paint, plastic paint, new cement surfaces, fibre glass or new pool plaster.

FINISH Smooth - light brush/roller texture.

#### THICKNESS

1.1 - 1.2mm over 2 coats.

APPLICATION Roof paint brush / or roller.