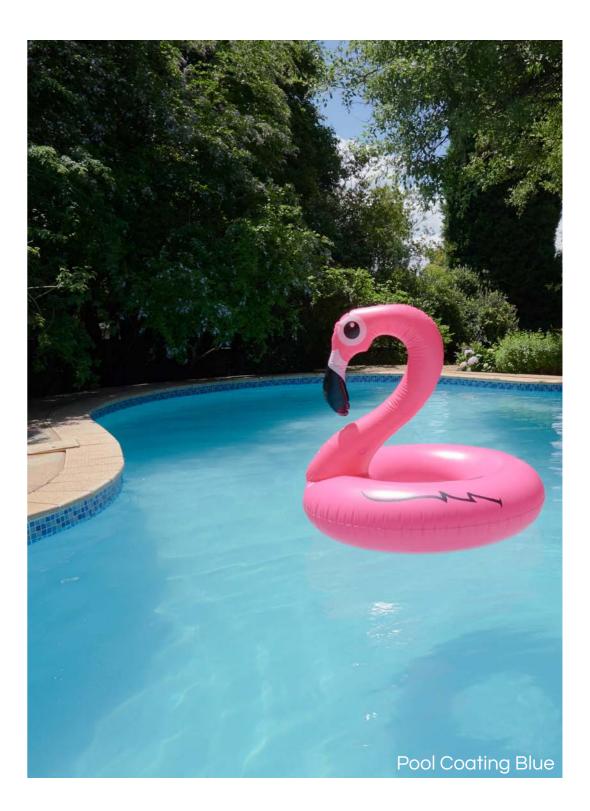

# POOL COATING BRUSH-ON CEMENT-BASED POOL PAINT



## POOL COATING BRUSH-ON CEMENT-BASED POOL PAINT



A cement-based coating which can be applied easily and quickly using a roof paint brush. Pool Coating is intended to revitalise your old, pitted, dirty pool plaster as an alternative to re-plastering. It must be noted that Pool Coating is a once-off application.

#### **POOL COATING | PRODUCT INFORMATION & COLOUR RANGE**

#### SUITABLE SURFACES

Old, dirty pool plaster that has been acid-washed. Not for application to oil paint, plastic paint, new cement surfaces, fibre glass or new pool plaster.

FINISH Smooth - light brush/roller texture.

#### THICKNESS

1.1 - 1.2mm over 2 coats.

APPLICATION Roof paint brush / or roller.

#### CURING

The completed work should be air cured for 6 days before filling the pool with water. Any rain water that does fall during this period should be immedi