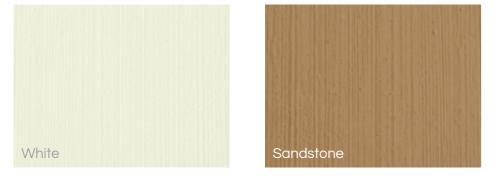

# **POOL COATING | PRODUCT INFORMATION & COLOUR RANGE**

#### SUITABLE SURFACES

Old, dirty pool plaster that has been acid-washed. Not for application to oil paint, plastic paint, new cement surfaces, fibre glass or new pool plaster.

FINISH Smooth - light brush/roller texture.

#### THICKNESS

1.1 - 1.2mm over 2 coats.

APPLICATION Roof paint brush / or roller.

#### CURING

The completed work should be air cured for 6 days before filling the pool with water. Any rain water that does fall during this period should be immediately removed from the pool. Allow an extra days air curing for each day of rain during the six day curing period.

Filling of pool - See Pool Coating Start-Up Guide.

#### PACKAGING 15kg twin pack.

COVERAGE Approximately 25m<sup>2</sup> per 15kg twin pack.



WATCH



#### BENEFITS

- Application with a roof paint brush and/or roller
  - Economical & easy to apply
  - Fresh finish to old surfaces
  - Excellent bond, flexural and tensile strength
  - Good abrasion and chemical resistance
- Becomes an integral part of the pool plaster









0860 CEMCRETE info@cemcrete.co.za www.cemcrete.co.za



#### HEAD OFFICE

Showroom & Warehouse 8 Telford Street Industria (011) 474 2415 info@cemcrete.co.za

#### GAUTENG

Johannesburg Showroom 227 Jan Smuts Avenue Parktown North (011) 447 3149 jsa@cemcrete.co.za

#### Centurion Showroom & Warehouse

15 Coachmen's Park 26 Jakaranda Street Centurion (012) 653 6808 pretoria@cemcrete.co.za

### CAPE TOWN

Showroom & Warehouse Unit 3 Eagle Park cnr Bosmansdam & Omuramba Roads Montague Gardens (021) 555 1034 cape@cemcr