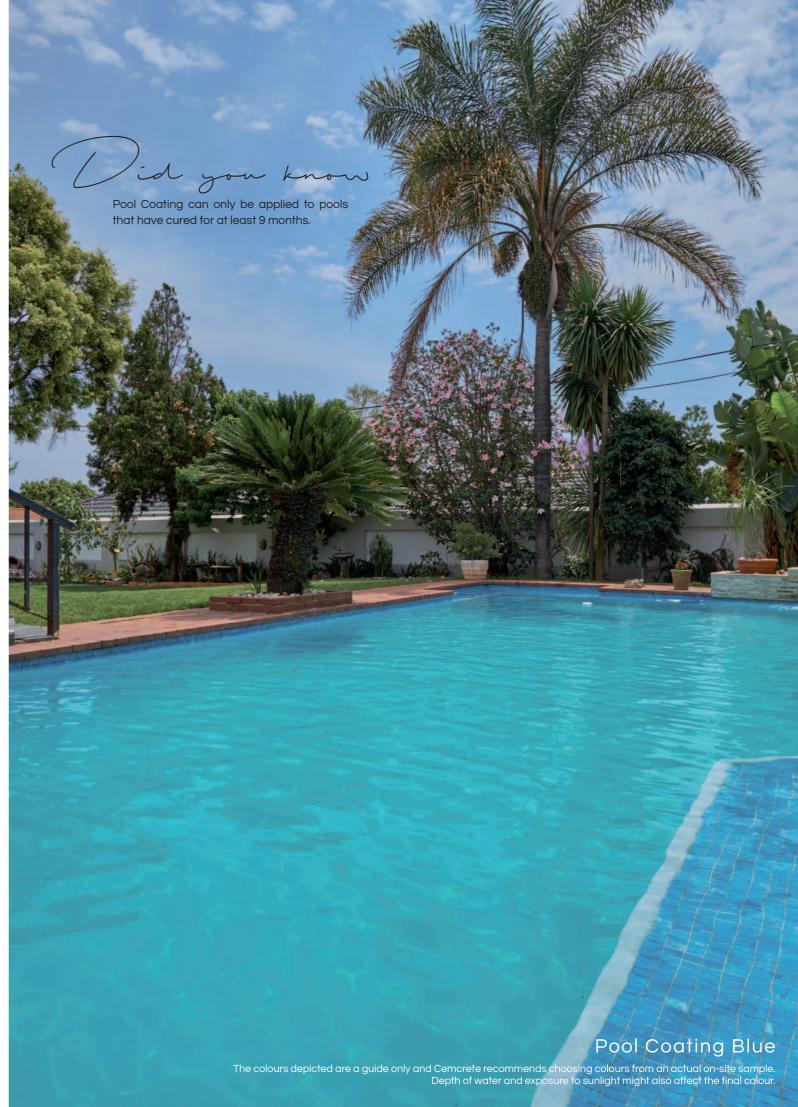

#### CURING

The completed work should be air cured for 6 days before filling the pool with water. Any rain water that does fall during this period should be immediately removed from the pool. Allow an extra days air curing for each day of rain during the six day curing period.