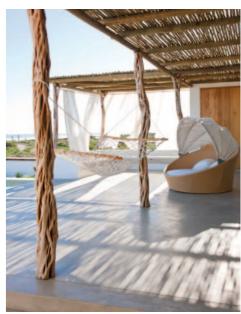

te material that is floated into fresh screed or concrete which colours, strengthens & creates durable surfaces for concrete floors. It is a special blend of cement incorporating very hard-wearing aggregates, light fast pigments & additives which set rock-hard.

SUITABLE SURFACES New / fresh interior & exterior concrete or screed base.

Steel trowel to a smooth finish. Can be textured, stamped or rolled to obtain different tiled or paved effects.

Depending on screed design - colour penetrates 2 - 3mm into screed.

Sprinkle-on & trowelled.

Leave to air cure for 1 day after completion. Damp down with water twice daily for 7 days. Allow to dry for a minimum of 14 days before sealing.

# **PACKAGING**

20kg bag.

## COVERAGE

Approximately 5m<sup>2</sup> per 20kg bag.





You Tube











# **BENEFITS**

- Suitable for interior & exterior floors
- Suitable for domestic or commercial projects
- Colours concrete to a depth of 2 3mm (no risk of colour being rubbed off or abraded)
  - Extremely durable (dependent on screed mix and curing)
- Can be used in conjunction with SuperScreed (10 20mm) where there are height restrictions











# **COLOUR HARDENER** | COLOUR RANGE







# DECOCRETE SHAPEABLE TEXTURED PLASTER



A coloured, cement-based material formulated to be plastered to excessive thicknesses, but does not slide or shrink and dries rock-hard. A textured shaping system for the creation of artistic finishes, such as rock features, imitation brick walls and pool copings.

## **SUITABLE SURFACES**

Shaped wire mesh (incorporating CemForce), interior & exterior con