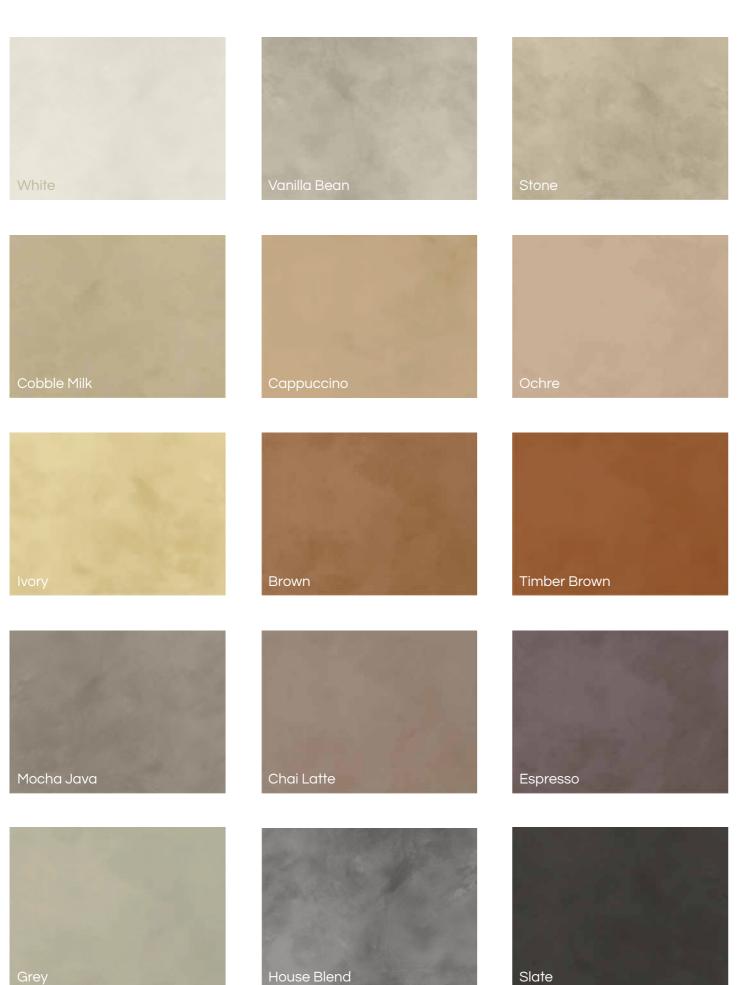

ed or rolled to obtain different tiled or paved effects.

Depending on screed design - colour penetrates 2 - 3mm into screed.

Sprinkle-on & trowelled.

Leave to air cure for 1 day after completion. Damp down with water twice daily for 7 days. Allow to dry for a minimum of 14 days before sealing.

# **PACKAGING**

20kg bag.

## COVERAGE

Approximately 5m<sup>2</sup> per 20kg bag.





You Tube











# **BENEFITS**

- Suitable for interior & exterior floors
- Suitable for domestic or commercial projects
- Colours concrete to a depth of 2 3mm (no risk of colour being rubbed off or abraded)
  - Extremely durable (dependent on screed mix and curing)
- Can be used in conjunction with SuperScreed (10 20mm) where there are height restrictions











# **COLOUR HARDENER** | COLOUR RANGE







# DECOCRETE SHAPEABLE TEXTURED PLASTER



A coloured, cement-based material formulated to be plastered to excessive thicknesses, but does not slide or shrink and dries rock-hard. A textured shaping system for the creation of artistic finishes, such as rock features, imitation brick walls and pool copings.

## **SUITABLE SURFACES**

Shaped wire mesh (incorporating CemForce), interior & exterior concrete or screed base, interior & exterior wood or steel floated plaster, shaped polystyrene.

## **FINISH**

Steel floated to a smooth finish. Textured to obtain different effects, can be carved with patterns or be imprinted.

5 - 30mm per coat. When application is to be thicker than 10mm, the material can be pre-mixed with clean river sand to add bulk and texture.

# APPLICATION

Steel trow