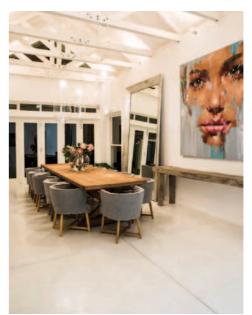

# COLOUR HARDENER

DRY-SHAKE SCREED FLOOR FINISH

A granolithic concrete material that is floated into fresh screed or concrete which colours, strengthens & creates durable surfaces for concrete floors. It is a special blend of cement incorporating very hard-wearing aggregates, light fast pigments & additives which set rock-hard.

SUITABLE SURFACES New / fresh interior & exterior concrete or screed base.

Steel trowel to a smooth finish. Can be textured, stamped or rolled to obtain different tiled or paved effects.

Depending on screed design - colour penetrates 2 - 3mm into screed.

# **BENEFITS**

- Suitable for interior & exterior floors
- Suitable for domestic or commercial projects
- Colours concrete to a depth of 2 3mm (no risk of colour being rubbed off or abraded)
  - Extremely durable (dependent on screed mix and curing)
- Can be used in conjunction with SuperScreed (10 20mm) where there are height restrictions