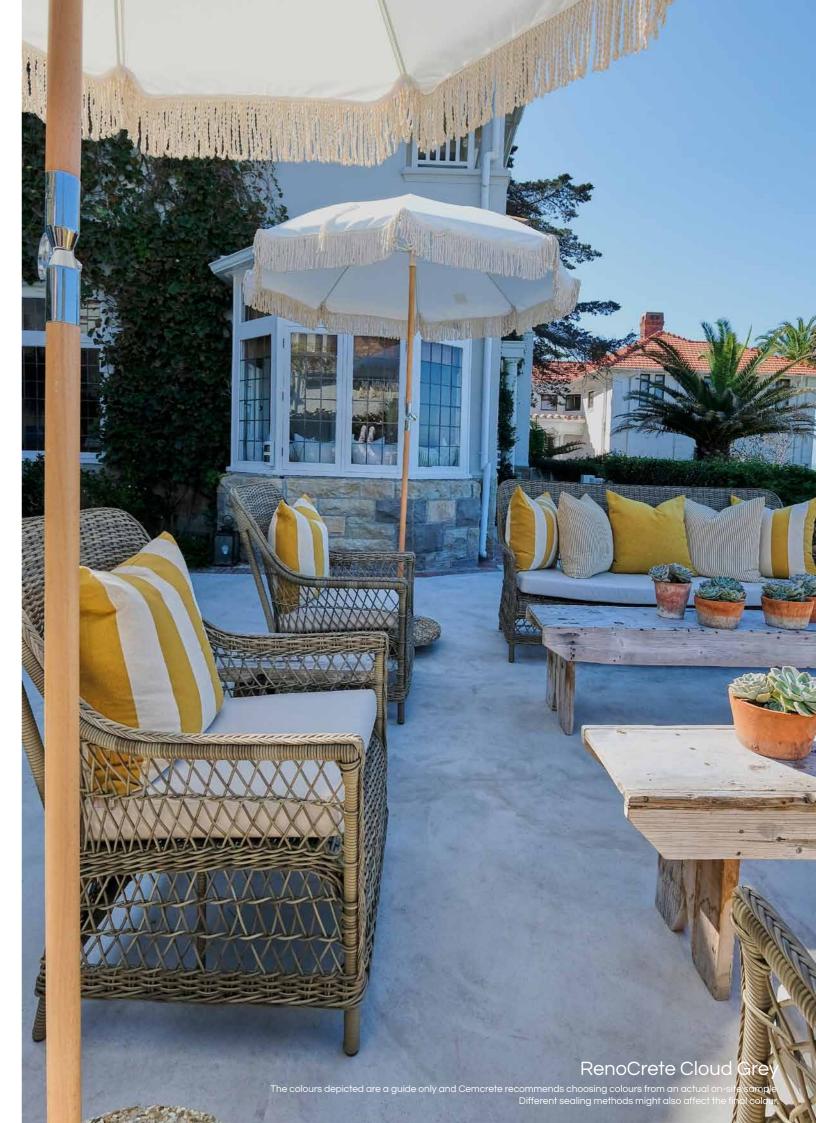

# RENOCRETE VERSATILE SMOOTH / TEXTURED OVERLAY

RenoCrete is a pre-coloured spray or trowelled-on cement-based polymer modified two-part resurfacing systems. RenoCrete beautifies existing surfaces while achieving good compressive, tensile & flexural strength.

# SUITABLE SURFACES

Interior & exterior concrete or screed base such as driveways, patios, walkways, pool surrounds, etc.

FINISH

Sprayed-on / Trowelled-on / Knock-down.

**THICKNESS** 

2 - 3mm.

**APPLICATION** 

Spray-on with a hopper gun or steel trowelled.

**CURING** 

Approximately 3 - 5m<sup>2</sup> per 20kg bag.

PACKAGING

20kg bag.

COVERAGE

Approximately 3 - 5m<sup>2</sup> per 20kg bag.

- Beautifies existing concrete surfaces
- Achieves good compressive, tensile & flexural strength with abrasion resistance
- Suitable for redressing concrete; driveways, walkways, outside patios, pool surrounds θ balconies
- Available in multiple finishes, from smooth trowelled to sprayed-on & knock-down
  - Interior & exterior use
    - UV stable