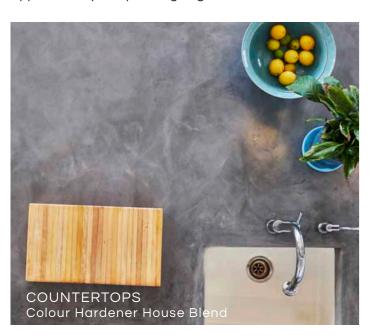

# COLOUR HARDENER

DRY-SHAKE SCREED FLOOR FINISH

A granolithic concrete material that is floated into fresh screed or concrete which colours, strengthens & creates durable surfaces for concrete floors. It is a special blend of cement incorporating very hard-wearing aggregates, light fast pigments & additives which set rock-hard.

# **COLOUR HARDENER** | COLOUR RANGE