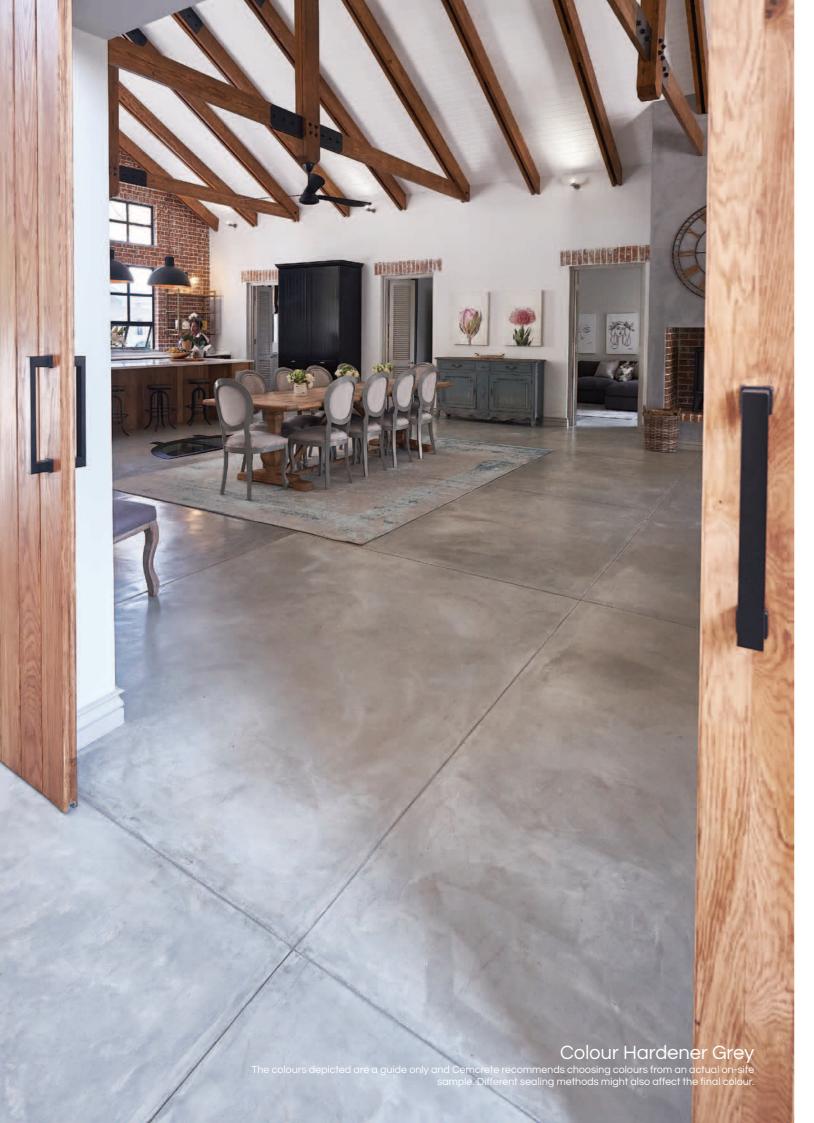

# COLOUR HARDENER

DRY-SHAKE SCREED FLOOR FINISH

A granolithic concrete material that is floated into fresh screed or concrete which colours, strengthens & creates durable surfaces for concrete floors. It is a special blend of cement incorporating very hard-wearing aggregates, light fast pigments & additives which set rock-hard.

SUITABLE SURFACES New / fresh interior & exterior concrete or screed base.

Steel trowel to a smooth finish. Can be textured, stamped or rolled to obtain different tiled or paved effects.

Depending on screed design - colour penetrates 2 - 3mm into screed.

# **BENEFITS**

- Suitable for interior & exterior floors
- Suitable for domestic or commercial projects
- Colours concrete to a depth of 2 3mm (no risk of colour being rubbed off or abraded)
  - Extremely durable (dependent on screed mix and curing)
- Can be used in conjunction with SuperScreed (10 20mm) where there are height restrictions

# **COLOUR HARDENER** | COLOUR RANGE