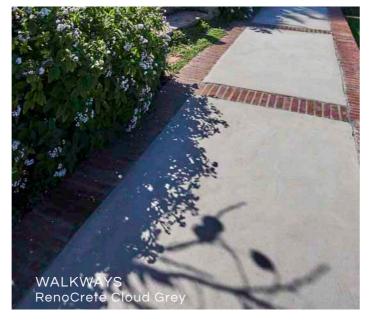

# RENOCRETE VERSATILE SMOOTH / TEXTURED OVERLAY

RenoCrete is a pre-coloured spray or trowelled-on cement-based polymer modified two-part resurfacing systems. RenoCrete beautifies existing surfaces while achieving good compressive, tensile & flexural strength.

# SUITABLE SURFACES

Interior & exterior concrete or screed base such as driveways, patios, walkways, pool surrounds, etc.

FINISH

Sprayed-on / Trowelled-on / Knock-down.

**THICKNESS** 

2 - 3mm.

**APPLICATION** 

# SUITABLE SURFACES

Suitable for external floors such as patios, walkways & driveways, bomas, pool surrounds, shower floors, etc.

**FINISH** 

Rough textured exposed stone.

**THICKNESS** 

8mm.

**APPLICATION** 