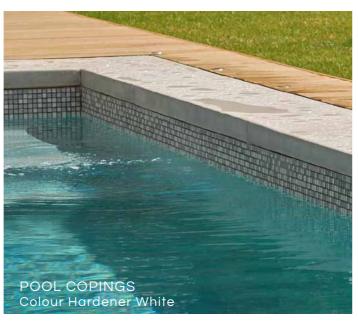

# COPINGS

FINISHES FOR CREATING POOL COPINGS

# COLOUR HARDENER

DRY-SHAKE SCREED FLOOR FINISH

A granolithic concrete material that is floated into fresh screed or concrete which colours, strengthens & creates durable surfaces for concrete floors. It is a special blend of cement incorporating very hard-wearing aggregates, light fast pigments & additives which set rock-hard.

# **BENEFITS**

- Suitable for interior & exterior floors
- Suitable for domestic or commercial projects
- Colours concrete to a depth of 2 3mm (no risk of colour being rubbed off or abraded)
  - Extremely durable (dependent on screed mix and curing)
- Can be used in conjunction with SuperScreed (10 20mm) where there are height restrictions