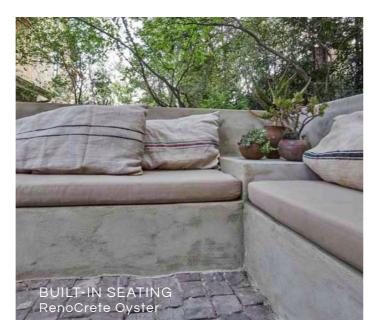

# RENOCRETE VERSATILE SMOOTH / TEXTURED OVERLAY

RenoCrete is a pre-coloured spray or trowelled-on cement-based polymer modified two-part resurfacing systems. RenoCrete beautifies existing surfaces while achieving good compressive, tensile & flexural strength.

# SUITABLE SURFACES

Interior & exterior concrete or screed base such as driveways, patios, walkways, pool surrounds, etc.

FINISH

Sprayed-on / Trowelled-on / Knock-down.

**THICKNESS** 

2 - 3mm.

**APPLICATION** 

Spray-on with a hopper gun or steel trowelled.

**CURING** 

Approximately 3 - 5m<sup>2</sup> per 20kg bag.

PACKAGING

20kg bag.

COVERAGE

Approximately 3 - 5m<sup>2</sup> per 20kg bag.

- Beautifies existing concrete surfaces
- Achieves good compressive, tensile & flexural strength with abrasion resistance
- Suitable for redressing concrete; driveways, walkways, outside patios, pool surrounds θ balconies
- Available in multiple finishes, from smooth trowelled to sprayed-on & knock-down
  - Interior & exterior use
    - UV stable