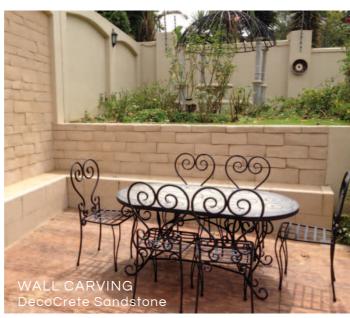

# DECOCRETE SHAPEABLE TEXTURED PLASTER

A coloured, cement-based material formulated to be plastered to excessive thicknesses, but does not slide or shrink and dries rock-hard. A textured shaping system for the creation of artistic finishes, such as rock features, imitation brick walls and pool copings.