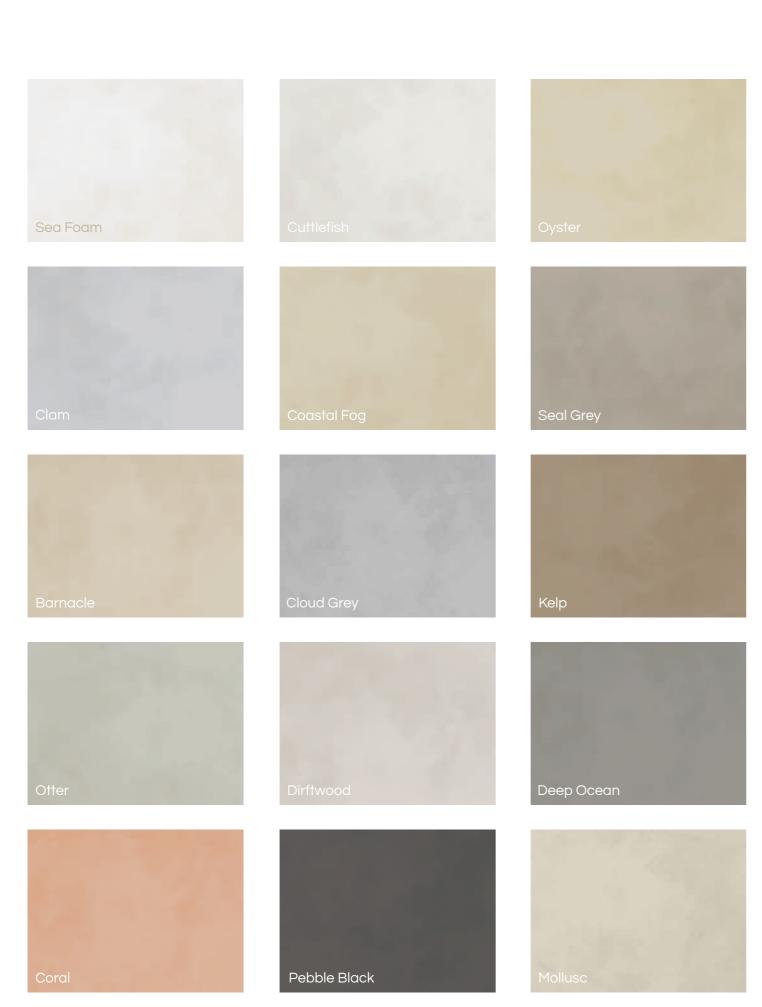

e & flexural strength.

# SUITABLE SURFACES

Interior & exterior concrete or screed base such as driveways, patios, walkways, pool surrounds, etc.

FINISH

Sprayed-on / Trowelled-on / Knock-down.

**THICKNESS** 

2 - 3mm.

**APPLICATION** 

Spray-on with a hopper gun or steel trowelled.

**CURING** 

Approximately 3 - 5m<sup>2</sup> per 20kg bag.

PACKAGING

20kg bag.

COVERAGE

Approximately 3 - 5m<sup>2</sup> per 20kg bag.













- Beautifies existing concrete surfaces
- Achieves good compressive, tensile & flexural strength with abrasion resistance
- Suitable for redressing concrete; driveways, walkways, outside patios, pool surrounds θ balconies
- Available in multiple finishes, from smooth trowelled to sprayed-on & knock-down
  - Interior & exterior use
    - UV stable















# EXPOSED AGGREGATE

DECORATIVE AGGREGATE COATING



Exposed Aggregate mix is a thin decorative stone cementitious bound system. Ideally suited for external residential & commercial applications for example al fresco areas of retail shops, restaurants & parks, etc. where minimum maintenance is required with a decorative finish.

# SUITABLE SURFACES

Suitable for external floors such as patios, walkways & driveways, bomas, pool surrounds, shower floors, etc.

**FINISH** 

Rough textured exposed stone.

**THICKNESS** 

8mm.

**APPLICATION** 

Trowel-on and washed.

**CURING** 

The panels should be kept moist or wet for at least 2 days after application.

**PACKAGING** 

20kg bag.

COVERAGE

20kg should cover approximately  $0.8m^2$  at 8mm thick.











You Tube









- Aesthet