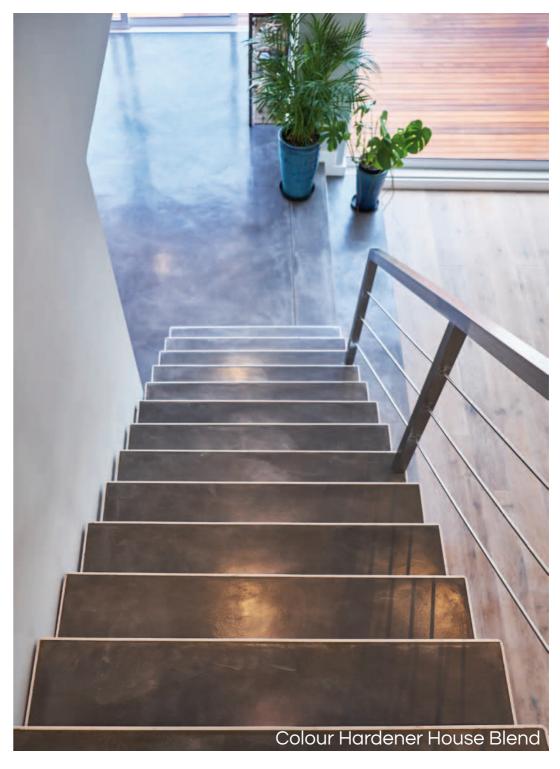

# COLOUR HARDENER

DRY-SHAKE SCREED FLOOR FINISH

A granolithic concrete material that is floated into fresh screed or concrete which colours, strengthens & creates durable surfaces for concrete floors. It is a special blend of cement incorporating very hard-wearing aggregates, light fast pigments & additives which set rock-hard.

# **COLOUR HARDENER** | COLOUR RANGE