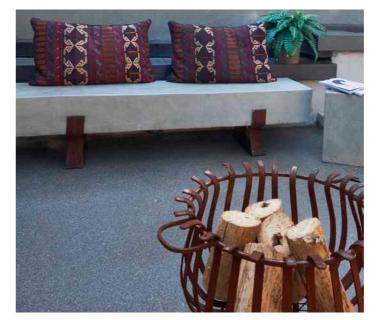

# COLOUR HARDENER

DRY-SHAKE SCREED FLOOR FINISH

A granolithic concrete material that is floated into fresh screed or concrete which colours, strengthens & creates durable surfaces for concrete floors. It is a special blend of cement incorporating very hard-wearing aggregates, light fast pigments & additives which set rock-hard.

# **BENEFITS**

- Suitable for interior & exterior floors
- Suitable for domestic or commercial projects
- Colours concrete to a depth of 2 3mm (no risk of colour being rubbed off or abraded)
  - Extremely durable (dependent on screed mix and curing)
- Can be used in conjunction with SuperScreed (10 20mm) where there are height restrictions