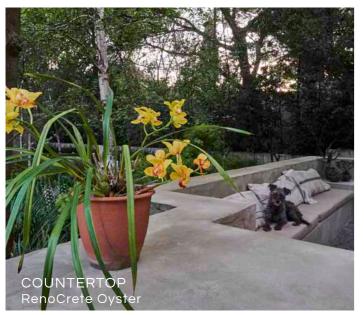

# RENOCRETE VERSATILE SMOOTH / TEXTURED OVERLAY

RenoCrete is a pre-coloured spray or trowelled-on cement-based polymer modified two-part resurfacing systems. RenoCrete beautifies existing surfaces while achieving good compressive, tensile & flexural strength.

# SUITABLE SURFACES

Interior & exterior concrete or screed base such as driveways, patios, walkways, pool surrounds, etc.

FINISH

Sprayed-on / Trowelled-on / Knock-down.

**THICKNESS** 

2 - 3mm.

**APPLICATION** 

Spray-on with a hopper gun or steel trowelled.

**CURING** 

Approximately 3 - 5m<sup>2</sup> per 20kg bag.

PACKAGING

20kg bag.

COVERAGE

Approximately 3 - 5m<sup>2</sup> per 20kg bag.

- Beautifies existing concrete surfaces
- Achieves good compressive, tensile & flexural strength with abrasion resistance
- Suitable for redressing concrete; driveways, walkways, outside patios, pool surrounds θ balconies
- Available in multiple finishes, from smooth trowelled to sprayed-on & knock-down
  - Interior & exterior use
    - UV stable