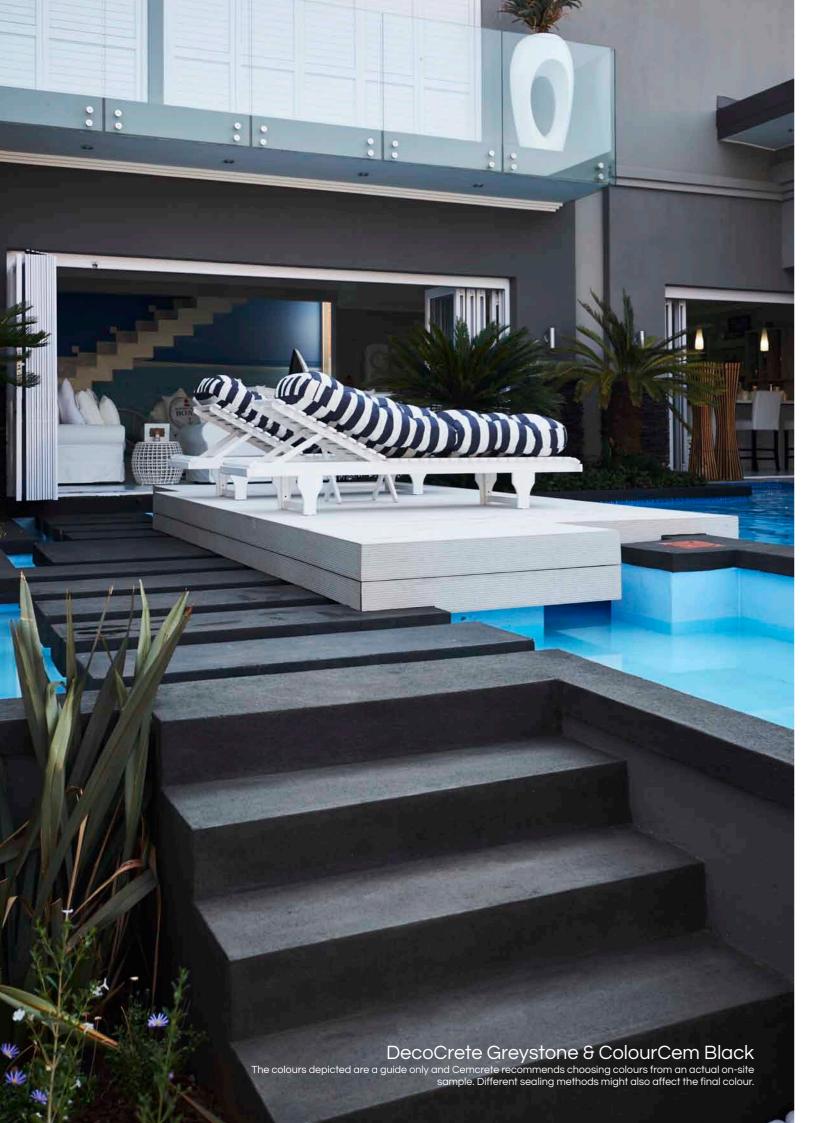

r rolled to obtain different tiled or paved effects.

Depending on screed design - colour penetrates 2 - 3mm into screed.

Sprinkle-on & trowelled.

Leave to air cure for 1 day after completion. Damp down with water twice daily for 7 days. Allow to dry for a minimum of 14 days before sealing.

# **PACKAGING**

20kg bag.

## COVERAGE

Approximately 5m<sup>2</sup> per 20kg bag.





You Tube











# **BENEFITS**

- Suitable for interior & exterior floors
- Suitable for domestic or commercial projects
- Colours concrete to a depth of 2 3mm (no risk of colour being rubbed off or abraded)
  - Extremely durable (dependent on screed mix and curing)
- Can be used in conjunction with SuperScreed (10 20mm) where there are height restrictions











# **COLOUR HARDENER** | COLOUR RANGE







# DECOCRETE SHAPEABLE TEXTURED PLASTER



A coloured, cement-based material formulated to be plastered to excessive thicknesses, but does not slide or shrink and dries rock-hard. A textured shaping system for the creation of artistic finishes, such as rock features, imitation brick walls and pool copings.

## **SUITABLE SURFACES**

Shaped wire mesh (incorporating CemForce), interior & exterior concrete or screed base, interior & exterior wood or steel floated plaster, shaped polystyrene.

## **FINISH**

Steel floated to a smooth finish. Textured to obtain different effects, can be carved with patterns or be imprinted.

5 - 30mm per coat. When application is to be thicker than 10mm, the material can be pre-mixed with clean river sand to add bulk and texture.

# APPLICATION

Steel trowel,