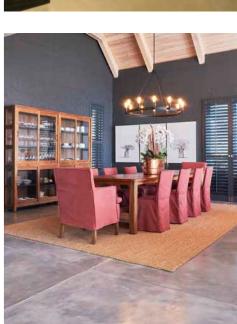

# COLOUR HARDENER

DRY-SHAKE SCREED FLOOR FINISH

A granolithic concrete material that is floated into fresh screed or concrete which colours, strengthens & creates durable surfaces for concrete floors. It is a special blend of cement incorporating very hard-wearing aggregates, light fast pigments & additives which set rock-hard.

# **BENEFITS**

- Suitable for interior & exterior floors
- Suitable for domestic or commercial projects
- Colours concrete to a depth of 2 3mm (no risk of colour being rubbed off or abraded)
  - Extremely durable (dependent on screed mix and curing)
- Can be used in conjunction with SuperScreed (10 20mm) where there are height restrictions