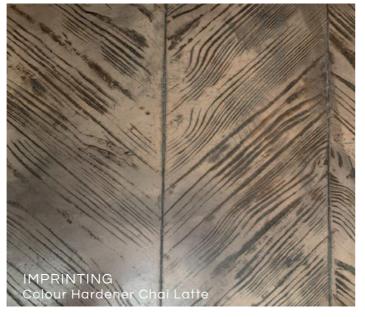

# COLOUR HARDENER

DRY-SHAKE SCREED FLOOR FINISH

A granolithic concrete material that is floated into fresh screed or concrete which colours, strengthens & creates durable surfaces for concrete floors. It is a special blend of cement incorporating very hard-wearing aggregates, light fast pigments & additives which set rock-hard.

SUITABLE SURFACES New / fresh interior & exterior concrete or screed base.

Steel trowel to a smooth finish. Can be textured, stamped or rolled to obtain different tiled or paved effects.

Depending on screed design - colour penetrates 2 - 3mm into screed.

# **BENEFITS**

- Suitable for interior & exterior floors
- Suitable for domestic or commercial projects
- Colours concrete to a depth of 2 3mm (no risk of colour being rubbed off or abraded)
  - Extremely durable (dependent on screed mix and curing)
- Can be used in conjunction with SuperScreed (10 20mm) where there are height restrictions