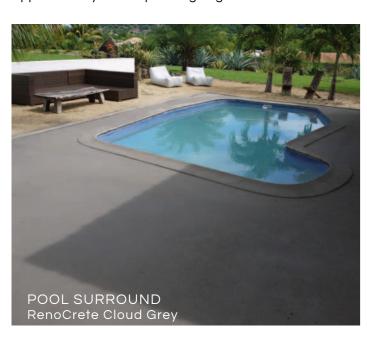

# RENOCRETE VERSATILE SMOOTH / TEXTURED OVERLAY

RenoCrete is a pre-coloured spray or trowelled-on cement-based polymer modified two-part resurfacing systems. RenoCrete beautifies existing surfaces while achieving good compressive, tensile & flexural strength.

# SUITABLE SURFACES

Interior & exterior concrete or screed base such as driveways, patios, walkways, pool surrounds, etc.

FINISH

Sprayed-on / Trowelled-on / Knock-down.

**THICKNESS** 

2 - 3mm.

**APPLICATION** 

Spray-on with a hopper gun or steel trowelled.

**CURING** 

Approximately 3 - 5m<sup>2</sup> per 20kg bag.

PACKAGING

20kg bag.

COVERAGE

Approximately 3 - 5m<sup>2</sup> per 20kg bag.

- Beautifies existing concrete surfaces
- Achieves good compressive, tensile & flexural strength with abrasion resistance
- Suitable for redressing concrete; driveways, walkways, outside patios, pool surrounds θ balconies
- Available in multiple finishes, from smooth trowelled to sprayed-on & knock-down
  - Interior & exterior use
    - UV stable