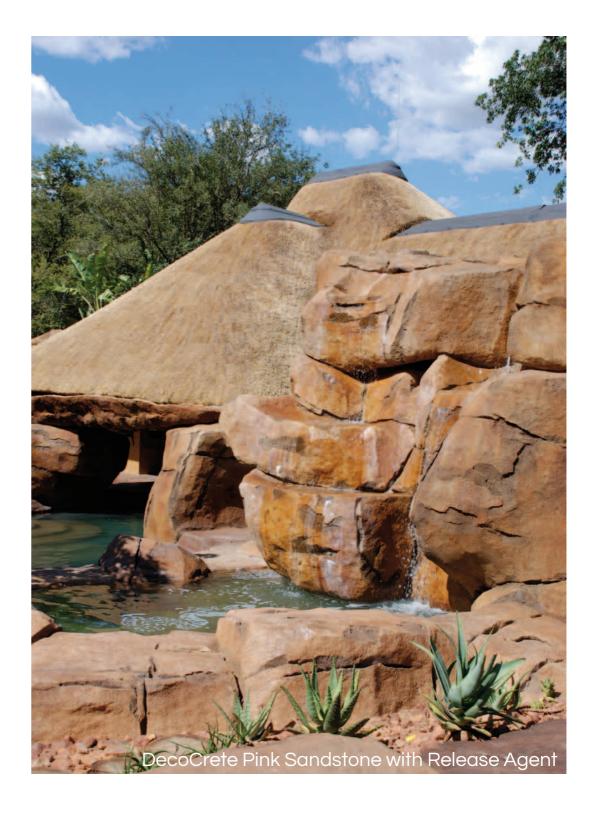

# DECOCRETE SHAPEABLE TEXTURED PLASTER

A coloured, cement-based material formulated to be plastered to excessive thicknesses, but does not slide or shrink and dries rock-hard. A textured shaping system for the creation of artistic finishes, such as rock features, imitation brick walls and pool copings.

DecoCrete can be applied to polystyrene shapes to provide speciality items such as floating rocks or crocodile heads for fish to hide under, or to create rock work or such to compliment dam/pond presentation.