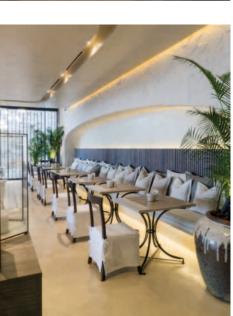

# RENOCRETE VERSATILE SMOOTH / TEXTURED OVERLAY

RenoCrete is a pre-coloured spray or trowelled-on cement-based polymer modified two-part resurfacing systems. RenoCrete beautifies existing surfaces while achieving good compressive, tensile & flexural strength.

# SUITABLE SURFACES

Interior & exterior concrete or screed base such as driveways, patios, walkways, pool surrounds, etc.

FINISH

Sprayed-on / Trowelled-on / Knock-down.

**THICKNESS** 

2 - 3mm.

**APPLICATION** 

Spray-on with a hopper gun or steel trowelled.

**CURING** 

Approximately 3 - 5m<sup>2</sup> per 20kg bag.

PACKAGING

20kg bag.

COVERAGE

Approximately 3 - 5m<sup>2</sup> per 20kg bag.

- Beautifies existing concrete surfaces
- Achieves good compressive, tensile & flexural strength with abrasion resistance
- Suitable for redressing concrete; driveways, walkways, outside patios, pool surrounds θ balconies
- Available in multiple finishes, from smooth trowelled to sprayed-on & knock-down
  - Interior & exterior use
    - UV stable