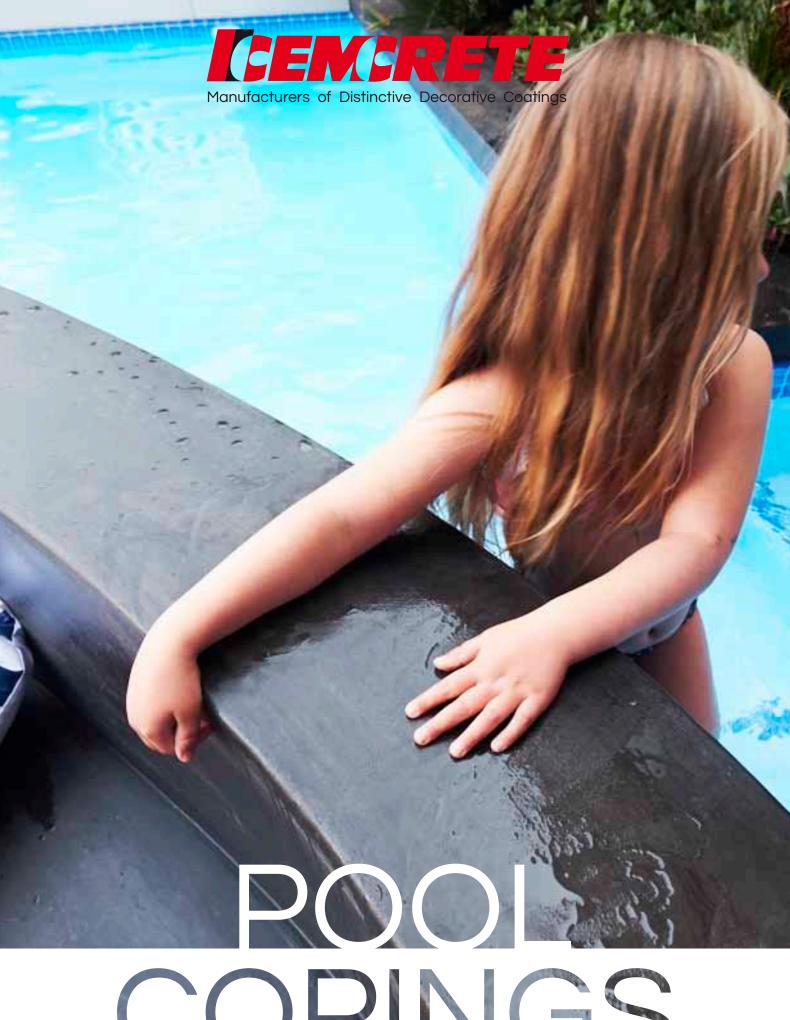

# COPINGS

FINISHES FOR CREATING POOL COPINGS

# DECOCRETE SHAPEABLE TEXTURED PLASTER

A coloured, cement-based material formulated to be plastered to excessive thicknesses, but does not slide or shrink and dries rock-hard. A textured shaping system for the creation of artistic finishes, such as rock features, imitation brick walls and pool copings.

# **BENEFITS**

- Slow setting gives time to work & manipulate the material in-situ
  - For use on interior & exterior walls, floors & copings
    - Abrasive resistance & coloured throughout
      - UV & alkali proof
- Ideal for water features as it can continually be exposed to water

DecoCrete can be applied to polystyrene shapes to provide speciality items such as floating rocks or crocodile heads for fish to hide under, or to create rock work or such to compliment dam/pond presentation.