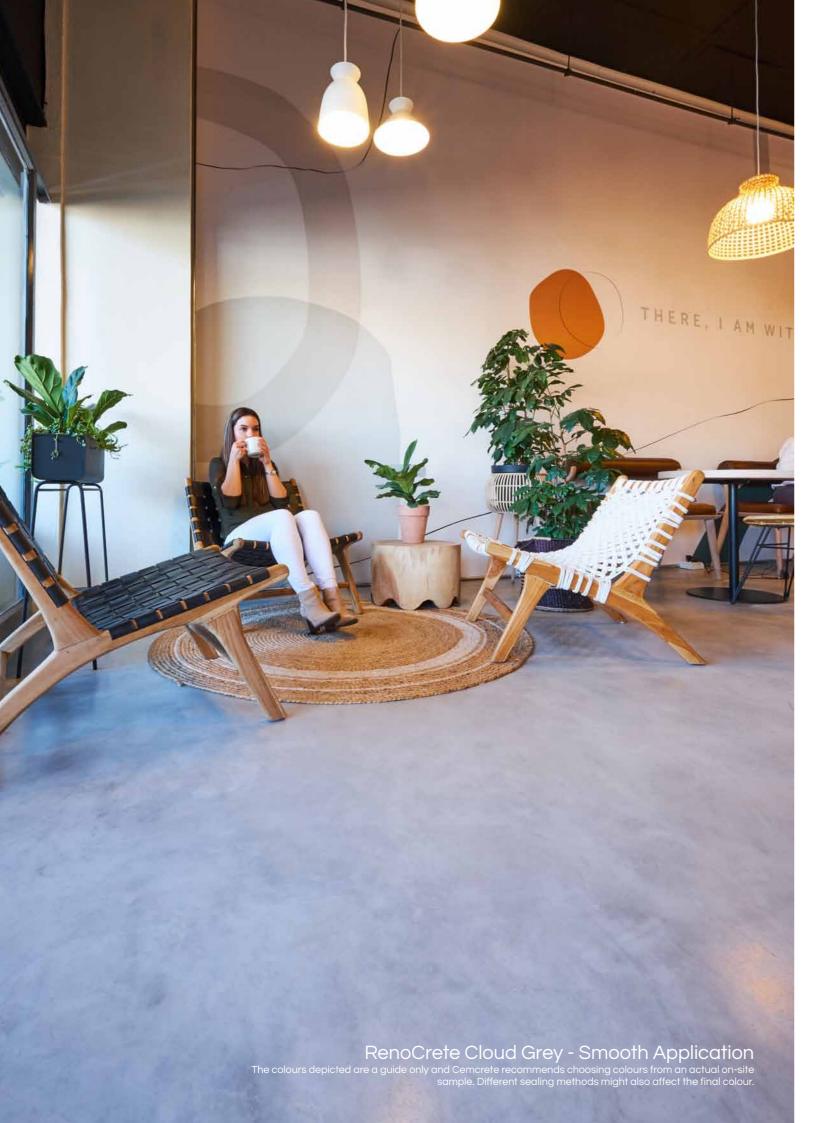

# RENOCRETE VERSATILE SMOOTH / TEXTURED OVERLAY

RenoCrete is a pre-coloured spray or trowelled-on cement-based polymer modified two-part resurfacing systems. RenoCrete beautifies existing surfaces while achieving good compressive, tensile & flexural strength.

# SUITABLE SURFACES

Interior & exterior concrete or screed base such as driveways, patios, walkways, pool surrounds, etc.

FINISH

Sprayed-on / Trowelled-on / Knock-down.

**THICKNESS** 

2 - 3mm.

**APPLICATION** 

Spray-on with a hopper gun or steel trowelled.

**CURING** 

Approximately 3 - 5m<sup>2</sup> per 20kg bag.

PACKAGING

20kg bag.

COVERAGE

Approximately 3 - 5m<sup>2</sup> per 20kg bag.

- Beautifies existing concrete surfaces
- Achieves good compressive, tensile & flexural strength with abrasion resistance
- Suitable for redressing concrete; driveways, walkways, outside patios, pool surrounds θ balconies
- Available in multiple finishes, from smooth trowelled to sprayed-on & knock-down
  - Interior & exterior use
    - UV stable