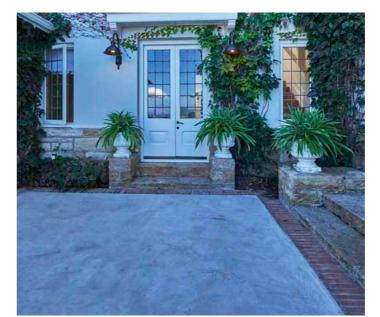

# COPINGS

FINISHES FOR CREATING POOL COPINGS

# DECOCRETE SHAPEABLE TEXTURED PLASTER

A coloured, cement-based material formulated to be plastered to excessive thicknesses, but does not slide or shrink and dries rock-hard. A textured shaping system for the creation of artistic finishes, such as rock features, imitation brick walls and pool copings.