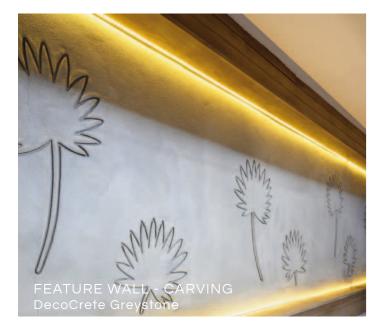

# DECOCRETE SHAPEABLE TEXTURED PLASTER

A coloured, cement-based material formulated to be plastered to excessive thicknesses, but does not slide or shrink and dries rock-hard. A textured shaping system for the creation of artistic finishes, such as rock features, imitation brick walls and pool copings.

## **FINISH**

Steel floated to a smooth finish. Textured to obtain different effects, can be carved with patterns or be imprinted.

5 - 30mm per coat. When application is to be thicker than 10mm, the material can be pre-mixed with clean river sand to add bulk and texture.