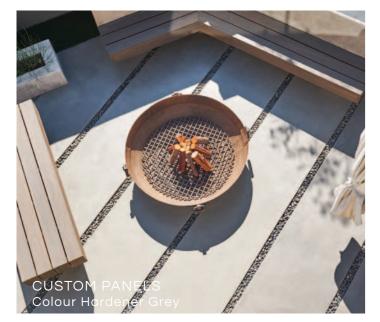

# COLOUR HARDENER

DRY-SHAKE SCREED FLOOR FINISH

A granolithic concrete material that is floated into fresh screed or concrete which colours, strengthens & creates durable surfaces for concrete floors. It is a special blend of cement incorporating very hard-wearing aggregates, light fast pigments & additives which set rock-hard.

# **BENEFITS**

- Suitable for interior & exterior floors
- Suitable for domestic or commercial projects
- Colours concrete to a depth of 2 3mm (no risk of colour being rubbed off or abraded)
  - Extremely durable (dependent on screed mix and curing)
- Can be used in conjunction with SuperScreed (10 20mm) where there are height restrictions