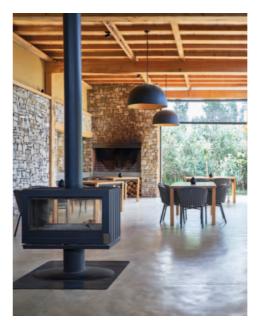

# RENOCRETE VERSATILE SMOOTH / TEXTURED OVERLAY

RenoCrete is a pre-coloured spray or trowelled-on cement-based polymer modified two-part resurfacing systems. RenoCrete beautifies existing surfaces while achieving good compressive, tensile & flexural strength.

# SUITABLE SURFACES

Interior & exterior concrete or screed base such as driveways, patios, walkways, pool surrounds, etc.

FINISH

Sprayed-on / Trowelled-on / Knock-down.

**THICKNESS** 

2 - 3mm.

**APPLICATION** 