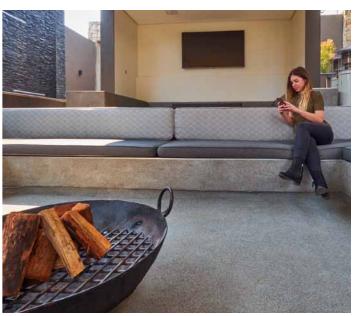

# EXPOSED AGGREGATE

DECORATIVE AGGREGATE COATING

Exposed Aggregate mix is a thin decorative stone cementitious bound system. Ideally suited for external residential & commercial applications for example al fresco areas of retail shops, restaurants & parks, etc. where minimum maintenance is required with a decorative finish.

# SUITABLE SURFACES

Suitable for external floors such as patios, walkways & driveways, bomas, pool surrounds, shower floors, etc.

**FINISH** 

Rough textured exposed stone.

**THICKNESS** 

8mm.

**APPLICATION** 

- Aesthetically pleasing
- Easy to clean & maintain
- Durable; abrasion & impact resistant
  - Non-slip & UV stable
- Custom colours available on request

Custom colours are easily achieved with the variety of aggregates available. You can also seed larger aggregates for a unique final finish.