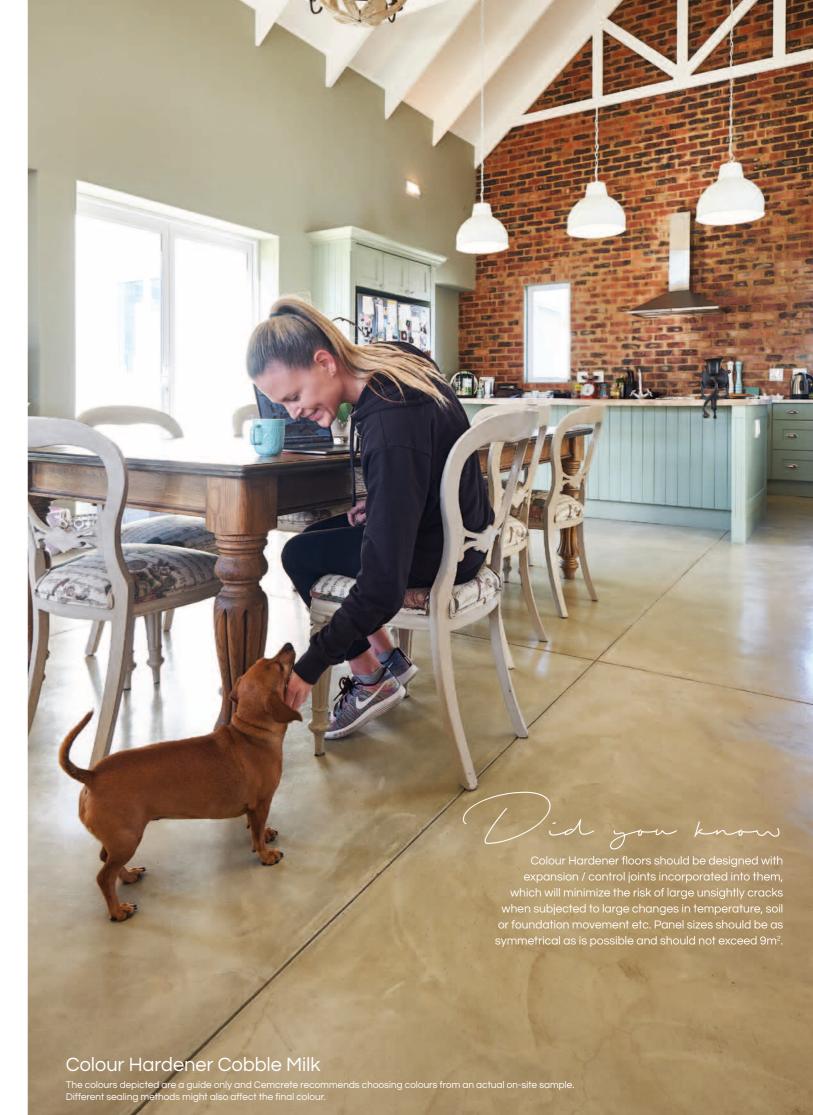

# COLOUR HARDENER

DRY-SHAKE SCREED FLOOR FINISH

A granolithic concrete material that is floated into fresh screed or concrete which colours, strengthens & creates durable surfaces for concrete floors. It is a special blend of cement incorporating very hard-wearing aggregates, light fast pigments & additives which set rock-hard.

SUITABLE SURFACES New / fresh interior & exterior concrete or screed base.

Steel trowel to a smooth finish. Can be textured, stamped or rolled to obtain different tiled or paved effects.

Depending on screed design - colour penetrates 2 - 3mm into screed.

# **BENEFITS**

- Suitable for interior & exterior floors
- Suitable for domestic or commercial projects
- Colours concrete to a depth of 2 3mm (no risk of colour being rubbed off or abraded)
  - Extremely durable (dependent on screed mix and curing)
- Can be used in conjunction with SuperScreed (10 20mm) where there are height restrictions