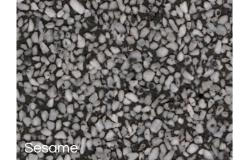

# EXPOSED AGGREGATE

DECORATIVE AGGREGATE COATING

Exposed Aggregate mix is a thin decorative stone cementitious bound system. Ideally suited for external residential & commercial applications for example al fresco areas of retail shops, restaurants & parks, etc. where minimum maintenance is required with a decorative finish.

# SUITABLE SURFACES

Suitable for external floors such as patios, walkways & driveways, bomas, pool surrounds, shower floors, etc.

**FINISH** 

Rough textured exposed stone.

**THICKNESS** 

8mm.

**APPLICATION** 

Trowel-on and washed.

**CURING** 

The panels should be kept moist or wet for at least 2 days after application.

**PACKAGING** 

20kg bag.

COVERAGE

20kg should cover approximately  $0.8m^2$  at 8mm thick.

You Tube

- Aesthetically pleasing
- Easy to clean & maintain
- Durable; abrasion & impact resistant
  - Non-slip & UV stable
- Custom colours available on request

Custom colours are easily achieved with the variety of aggregates available. You can also seed larger aggregates for a unique final finish.