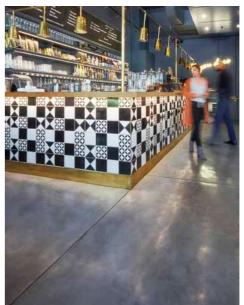

# COLOUR HARDENER

DRY-SHAKE SCREED FLOOR FINISH

A granolithic concrete material that is floated into fresh screed or concrete which colours, strengthens & creates durable surfaces for concrete floors. It is a special blend of cement incorporating very hard-wearing aggregates, light fast pigments & additives which set rock-hard.

SUITABLE SURFACES New / fresh interior & exterior concrete or screed base.

Steel trowel to a smooth finish. Can be textured, stamped or rolled to obtain different tiled or paved effects.

Depending on screed design - colour penetrates 2 - 3mm into screed.

# **BENEFITS**

- Suitable for interior & exterior floors
- Suitable for domestic or commercial projects
- Colours concrete to a depth of 2 3mm (no risk of colour being rubbed off or abraded)
  - Extremely durable (dependent on screed mix and curing)
- Can be used in conjunction with SuperScreed (10 20mm) where there are height restrictions