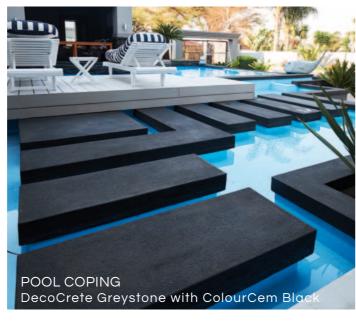

concrete or screed base, interior & exterior wood or steel floated plaster, shaped polystyrene.

## **FINISH**

Steel floated to a smooth finish. Textured to obtain different effects, can be carved with patterns or be imprinted.

5 - 30mm per coat. When application is to be thicker than 10mm, the material can be pre-mixed with clean river sand to add bulk and texture.

# APPLICATION

Steel trowel, hand packed, sponge finished and various

Cure by wetting with clean water 3 times on the day following the day of application to ensure hardness & durability. If Release Agent - Pigmented is used, the surface must be washed down after 72 hours curing time & subsequently cured by wetting with clean water.

# PACKAGING 40kg bags.

# COVERAGE

Approximately 1m<sup>2</sup> if applied 10mm thick.





















# **BENEFITS**

- Slow setting gives time to work & manipulate the material in-situ
  - For use on interior & exterior walls, floors & copings
    - Abrasive resistance & coloured throughout
      - UV & alkali proof
- Ideal for water features as it can continually be exposed to water





DecoCrete can be applied to polystyrene shapes to provide speciality items such as floating rocks or crocodile heads for fish to hide under, or to create rock work or such to compliment dam/pond presentation.



# RENOCRETE VERSATILE SMOOTH / TEXTURED OVERLAY



RenoCrete is a pre-coloured spray or trowelled-on cement-based polymer modified two-part resurfacing systems. RenoCrete beautifies existing surfaces while achieving good compressive, tensile & flexural strength.

# SUITABLE SURF