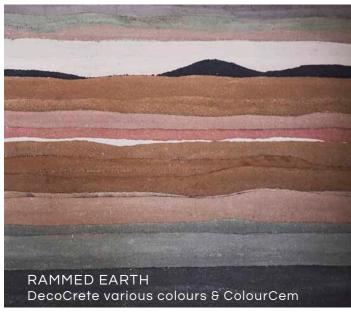

# COLOUR HARDENER

DRY-SHAKE SCREED FLOOR FINISH

A granolithic concrete material that is floated into fresh screed or concrete which colours, strengthens & creates durable surfaces for concrete floors. It is a special blend of cement incorporating very hard-wearing aggregates, light fast pigments & additives which set rock-hard.