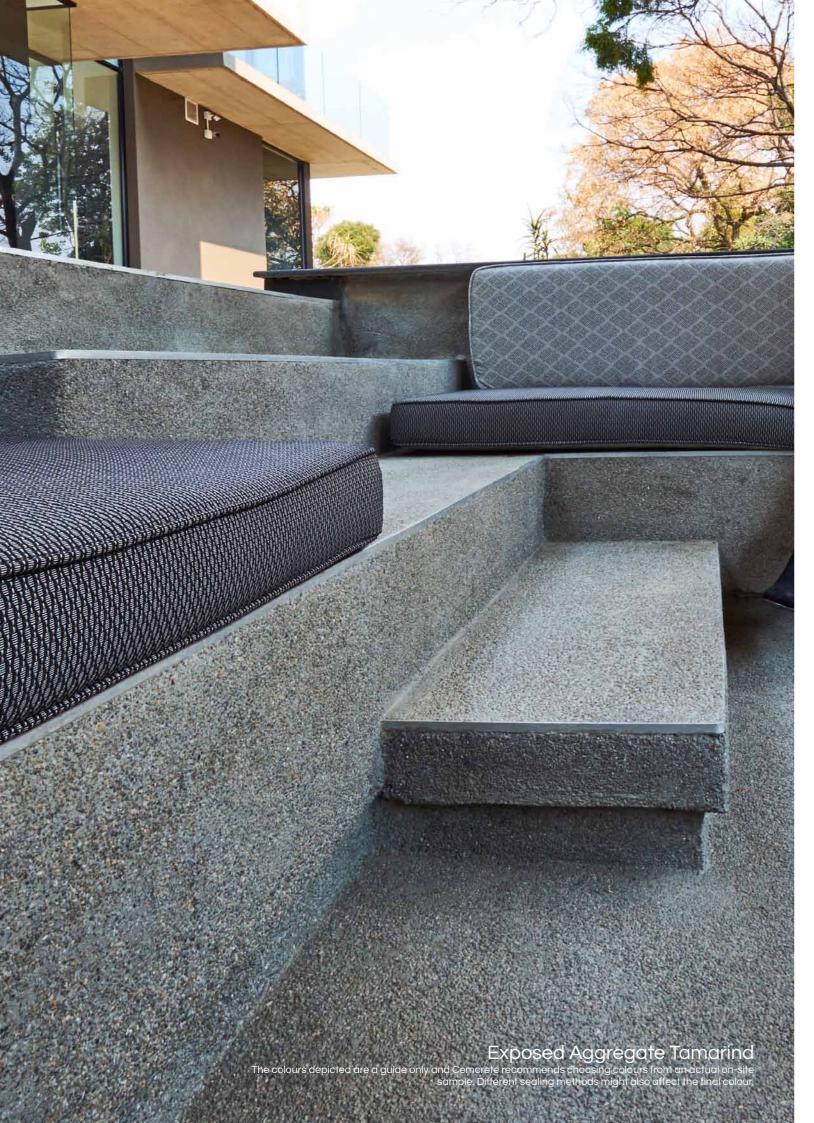

# EXPOSED AGGREGATE

DECORATIVE AGGREGATE COATING

Exposed Aggregate mix is a thin decorative stone cementitious bound system. Ideally suited for external residential & commercial applications for example al fresco areas of retail shops, restaurants & parks, etc. where minimum maintenance is required with a decorative finish.

# SUITABLE SURFACES

Suitable for external floors such as patios, walkways & driveways, bomas, pool surrounds, shower floors, etc.

**FINISH** 

Rough textured exposed stone.

**THICKNESS** 

8mm.

**APPLICATION** 

Trowel-on and washed.

**CURING** 

The panels should be kept moist or wet for at least 2 days after application.

**PACKAGING** 

20kg bag.

COVERAGE

20kg should cover approximately  $0.8m^2$  at 8mm thick.

You Tube