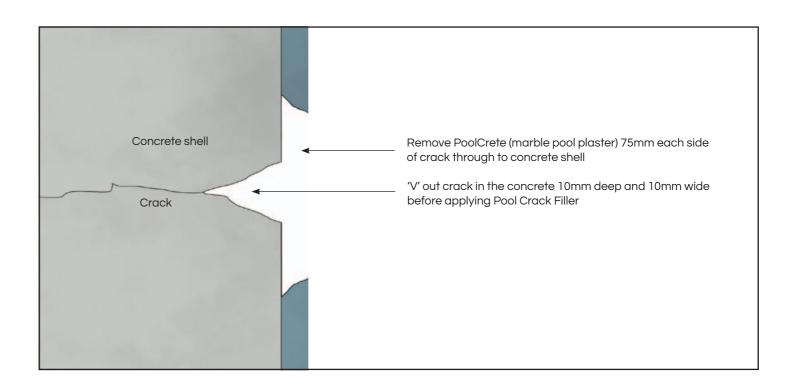

# FIBRE-REINFORCED FLEXIBLE PASTE CRACK FILLER

A heavily fibre-reinforced flexible paste which, after being allowed to dry, remains flexible under water. Requires the pool to be emptied and all cracks to be hacked open.

#### PURPOSE

Concrete or gunite pools, will not adhere to fibre glass or plastic.

APPLICATION Knife.

THICKNESS

Remove marble pool plaster 75mm each side of crack through to concrete. V out crack in the concrete 10mm deep and 10mm wide.