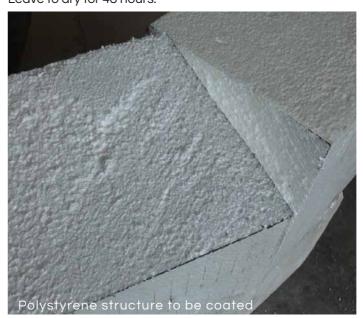

# COATING TO LEVEL / REPAIR CONCRETE SURFACES & PREPARE POLYSTYRENE

BaseCoat Paste is a special mixture of adhesives, fillers & plasticisers for mixing with ordinary Portland cement to obtain a controlled mixture for repair of concrete & masonry, & attaching & subsequent surfacing of polystyrene insulation boards prior to painting or finishing. Steel reinforcing such as square tubing, steel bars, etc may be incorporated into the polystyrene (eg: underneath) to give extra support for large objects that will be subjected to higher weight loadings

SUITABLE SURFACES

Suitable surfaces Interior & exterior wall surfaces, including polystyrene and certain foams or such.

APPLICATION Trowel-on.

FINISH Smooth.

THICKNESS

3 - 6mm.

CURING

Leave to dry for 48 hours.