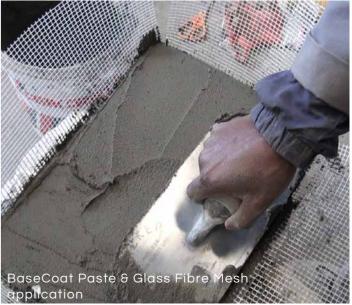

## **BASECOAT PASTE**

# COATING TO LEVEL / REPAIR CONCRETE SURFACES & PREPARE POLYSTYRENE

BaseCoat Paste is a special mixture of adhesives, fillers & plasticisers for mixing with ordinary Portland cement to obtain a controlled mixture for repair of concrete & masonry, & attaching & subsequent surfacing of polystyrene insulation boards prior to painting or finishing. Steel reinforcing such as square tubing, steel bars, etc may be incorporated into the polystyrene (eg: underneath) to give extra support for large objects that will be subjected to higher weight loadings

SUITABLE SURFACES

Suitable surfaces Interior & exterior wall surfaces, including polystyrene and certain foams or such.

APPLICATION Trowel-on.

FINISH Smooth.

THICKNESS

3 - 6mm.

CURING

Leave to dry for 48 hours.