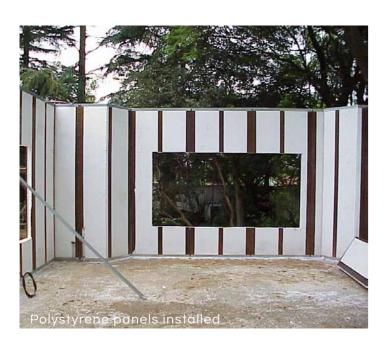

# COATING TO LEVEL OR REPAIR VERTICAL CONCRETE SURFACES & PREPARE POLYSTYRENE WALL PANELS.

EIFS BaseCoat is a special mixture of various admixtures and Ordinary Portland Cement for repair of concrete and masonry, adhering and surfacing of EIFS insulation boards prior to applying Cemcrete's decorative coatings.

SUITABLE SURFACES

Interior or exterior wall surfaces and polystyrene.

APPLICATION

Trowel-on.

FINISH Smooth.

THICKNESS 2 - 6mm.

CURING

Leave to dry for 48 hours.

# COATING TO LEVEL / REPAIR CONCRETE SURFACES & PREPARE POLYSTYRENE

BaseCoat Paste is a special mixture of adhesives, fillers & plasticisers for mixing with ordinary Portland cement to obtain a controlled mixture for repair of concrete & masonry, & attaching & subsequent surfacing of polystyrene insulation boards prior to painting or finishing. Steel reinforcing such as square tubing, steel bars, etc may be incorporated into the polystyrene (eg: underneath) to give extra support for large objects that will be subjected to higher weight loadings

SUITABLE SURFACES

Suitable surfaces Interior & exterior wall surfaces, including polystyrene and certain foams or such.

APPLICATION Trowel-on.

FINISH Smooth.

THICKNESS

3 - 6mm.

CURING

Leave to dry for 48 hours.