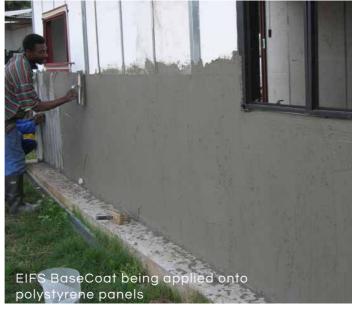

### **EIFS BASECOAT**

# COATING TO LEVEL OR REPAIR VERTICAL CONCRETE SURFACES & PREPARE POLYSTYRENE WALL PANELS.

EIFS BaseCoat is a special mixture of various admixtures and Ordinary Portland Cement for repair of concrete and masonry, adhering and surfacing of EIFS insulation boards prior to applying Cemcrete's decorative coatings.

SUITABLE SURFACES

Interior or exterior wall surfaces and polystyrene.

APPLICATION

Trowel-on.

FINISH Smooth.

THICKNESS 2 - 6mm.

CURING

Leave to dry for 48 hours.