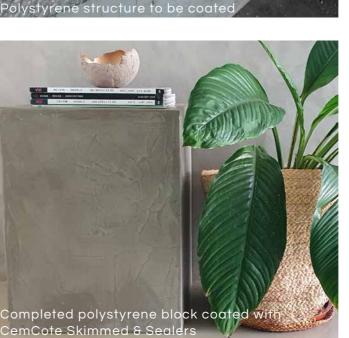

# COATING TO LEVEL / REPAIR CONCRETE SURFACES & PREPARE POLYSTYRENE

BaseCoat Paste is a special mixture of adhesives, fillers & plasticisers for mixing with ordinary Portland cement to obtain a controlled mixture for repair of concrete & masonry, & attaching & subsequent surfacing of polystyrene insulation boards prior to painting or finishing. Steel reinforcing such as square tubing, steel bars, etc may be incorporated into the polystyrene (eg: underneath) to give extra support for large objects that will be subjected to higher weight loadings

#### **BENEFITS**

- Base coat for levelling, patching & filling masonry, concrete & plaster before painting
- Adhesive for pasting insulation board polystyrene) or feature segments onto the interior or exterior of buildings
- Ideal for preparing polystyrene objects for over-coating with a decorative finish to create 3D artistic pieces or furniture.