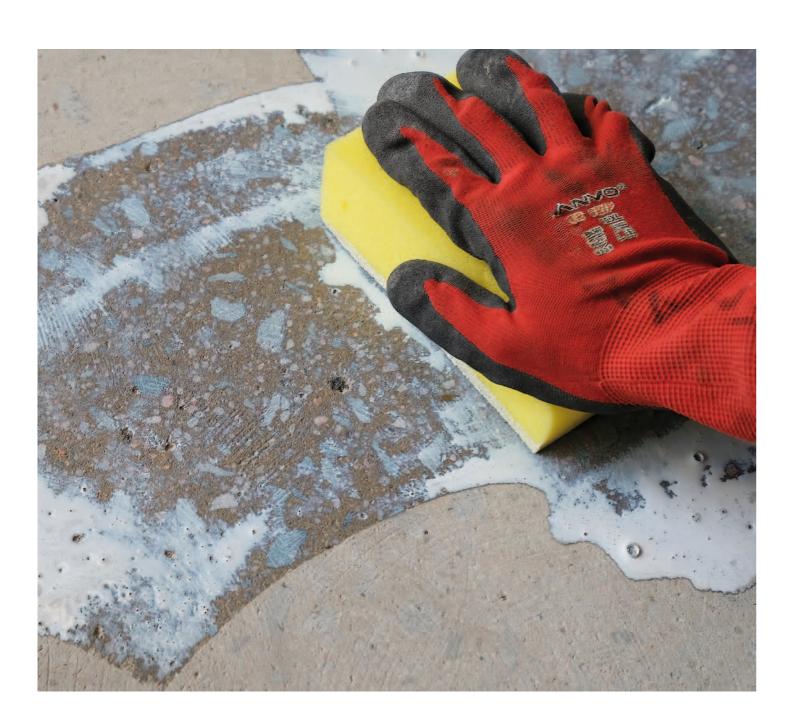

### MODIFIED LIQUID CEMENT PRIMER

PRIMERCOTE
TOUGH ADHESIVE FOR NEW SCREEDS

Concrete Primer equalises the suction of a cement substrate by reducing the substrate's porosity, & ensures a good bond for subsequent products to be applied. To be used on wood floated (rough) & porous surfaces, ensuring a good bond onto the substrate. Dense, impervious surfaces should be ground to expose the surface pores & to create a relatively flat & level surface.

SUITABLE SURFACES Wood floated (rough) & porous floor surfaces.

APPLICATION Brush-on, sponge-on or roll-on.

CURING Needs to air cure for at least 12 hours. PACKAGING Supplied in 1, 5,8,20 litre of

Supplied in 1, 5  $\upphi$  20 litre containers.