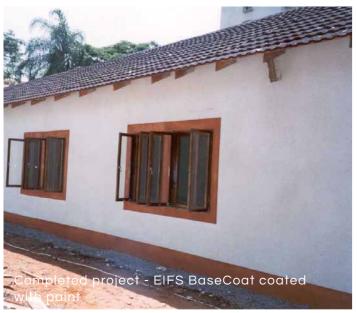

### **EIFS BASECOAT**

# COATING TO LEVEL OR REPAIR VERTICAL CONCRETE SURFACES & PREPARE POLYSTYRENE WALL PANELS.

EIFS BaseCoat is a special mixture of various admixtures and Ordinary Portland Cement for repair of concrete and masonry, adhering and surfacing of EIFS insulation boards prior to applying Cemcrete's decorative coatings.