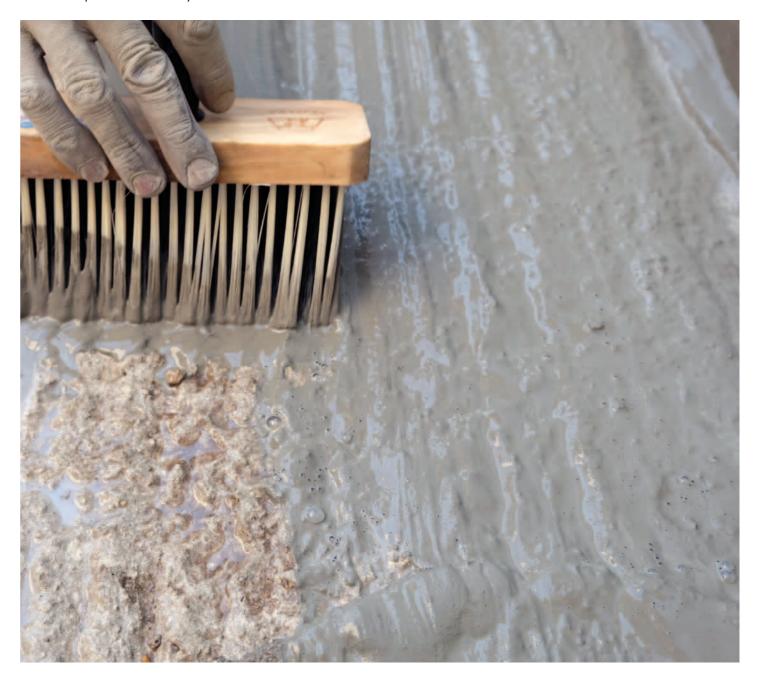

PACKAGING 5 & 20kg containers.

COVERAGE

Specially designed textured substrate coating used in combination with Cemcrete's FlexBond to

Approximately 10 - 15m² per 5kg container. Can vary depending on the porosity and texture of the surface.

bond new screeds to existing surfaces.

APPEARANCE / COLOUR(S) Grey powder.