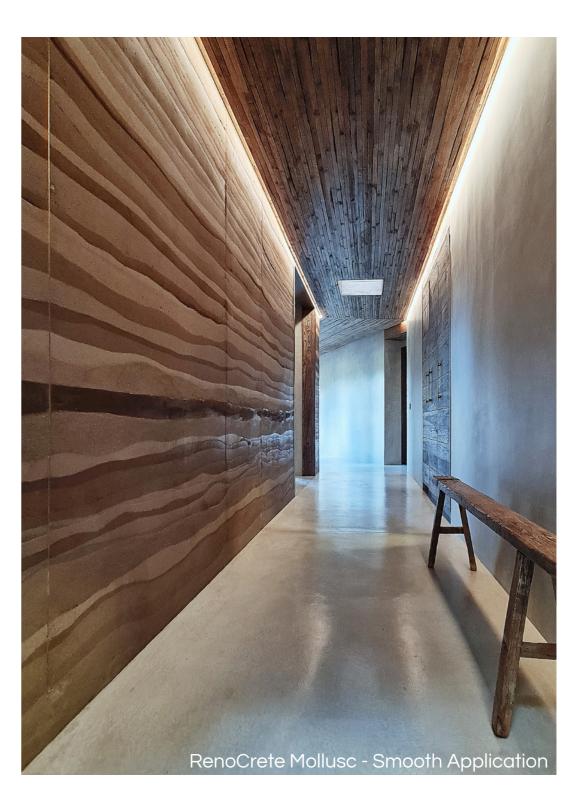

# **RENOCRETE** | FEATURED PROJECTS & BENEFITS

Final colours for the spray and knock-down applications will vary from the smooth trowelled application. Cemcrete recommends choosing colours from an actual on-site sample. Different sealing methods might also affect the final colour.