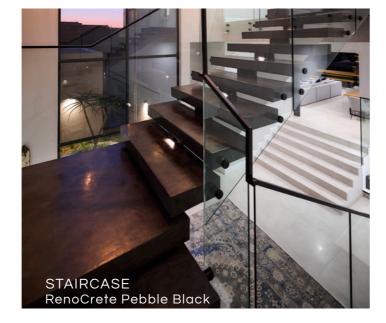

# RenoCrete Pebble Black

TIGER'S MIL

The colours depicted are a guide only and Cemcrete recommends choosing colours from an actual on-site sample. Different sealing methods might also affect the final colour.