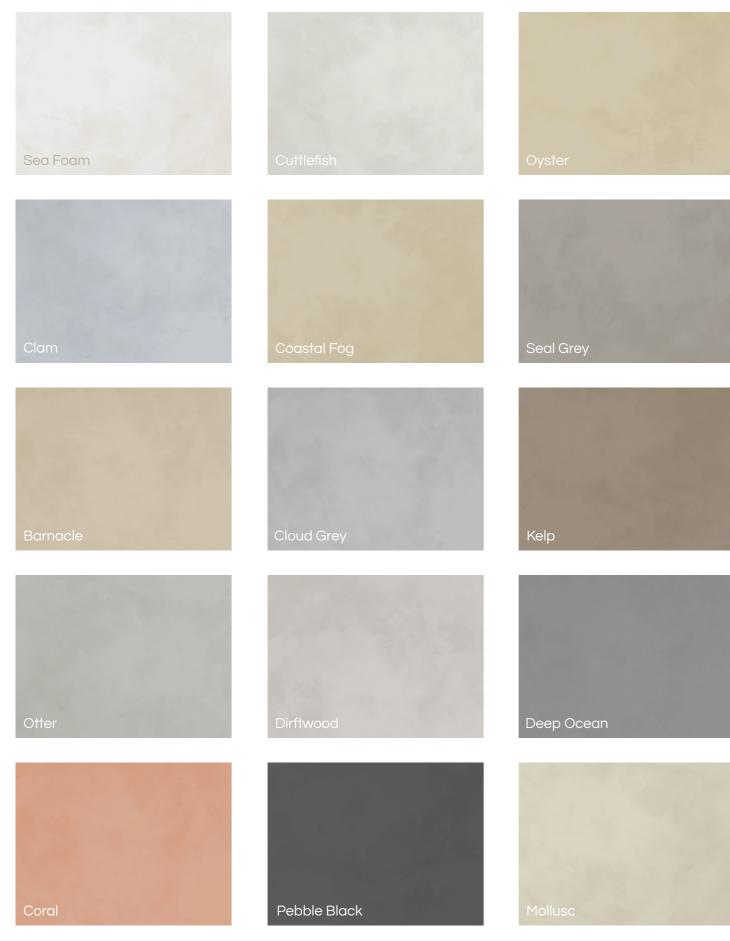

# **RENOCRETE** | FEATURED PROJECTS & BENEFITS

Final colours for the spray and knock-down applications will vary from the smooth trowelled application. Cemcrete recommends choosing colours from an actual on-site sample. Different sealing methods might also affect the final colour.