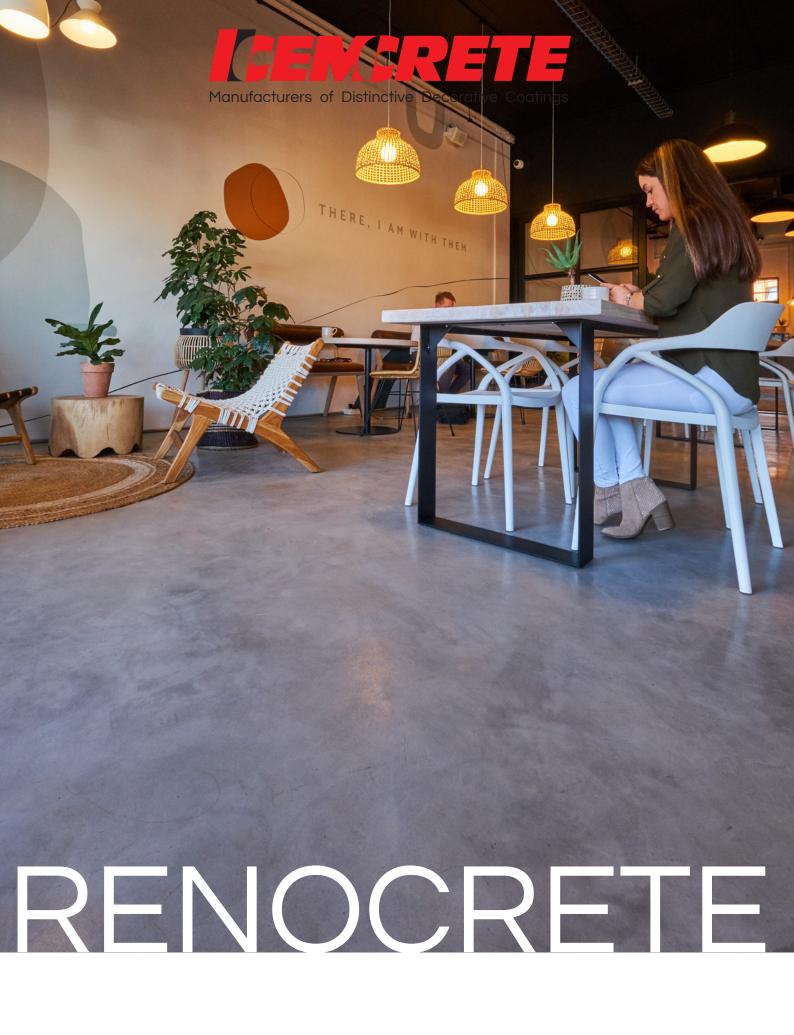

# RENOCRETE VERSATILE SMOOTH / TEXTURED OVERLAY

A pre-coloured spray-on or trowel-on cement-based polymer modified twopart resurfacing system. RenoCrete beautifies existing surfaces (wall, floor and other) while achieving good compressive, tensile & flexural strength.