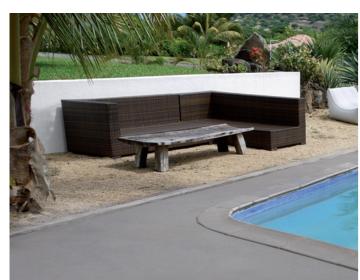

### SUITABLE SURFACES

Interior & exterior concrete substrates (floors, pavements, walkways, driveways, pool surrounds & balconies).

FINISH Sprayed-on / Trowelled-on / Knock-down.

THICKNESS 2 - 3mm.

APPLICATION Spray-on with a hopper gun or steel trowel.

## BENEFITS

- Beautifies existing concrete surfaces

- Achieves good compressive, tensile & flexural strength with abrasion resistance

- Suitable for redressing concrete; driveways, walkways, outside patios, pool surrounds & balconies

- Available in multiple finishes, from smooth trowelled to sprayed-on & knock-down

- Interior & exterior use

- UV stable