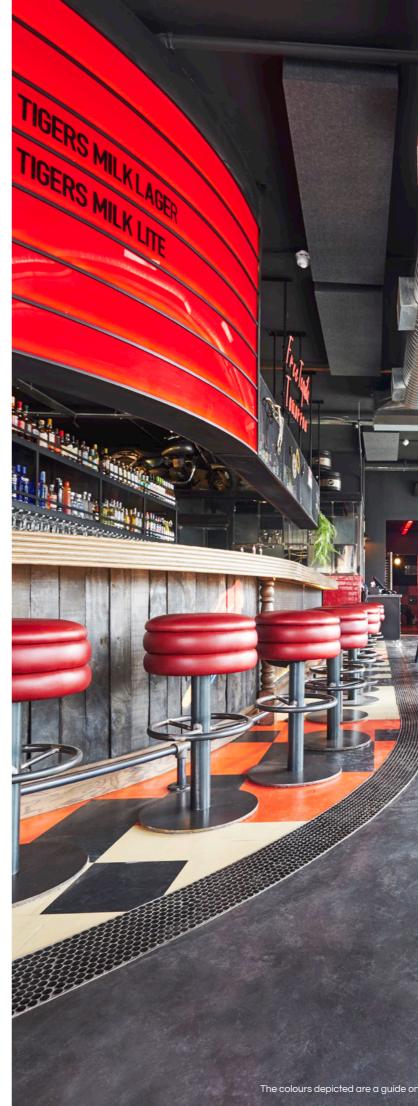

# RenoCrete Pebble Black

TIGER'S MIL

The colours depicted are a guide only and Cemcrete recommends choosing colours from an actual on-site sample. Different sealing methods might also affect the final colour.