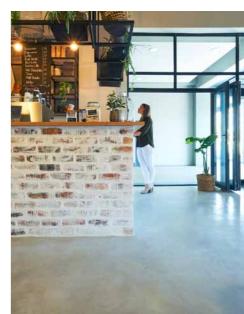

# RENOCRETE VERSATILE SMOOTH / TEXTURED OVERLAY

A pre-coloured spray-on or trowel-on cement-based polymer modified two-part resurfacing system. RenoCrete beautifies existing concrete surfaces while achieving good compressive, tensile & flexural strength.

### SUITABLE SURFACES

Interior & exterior concrete substrates (floors, pavements, walkways, driveways, pool surrounds & balconies).

Sprayed-on / Trowelled-on / Knock-down.

### **BENEFITS**

- Beautifies existing concrete surfaces
- Achieves good compressive, tensile & flexural strength with abrasion resistance
- Suitable for redressing concrete; driveways, walkways, outside patios, pool surrounds & balconies
- Available in multiple finishes, from smooth trowelled to sprayed-on & knock-down
  - Interior & exterior use
    - UV stable