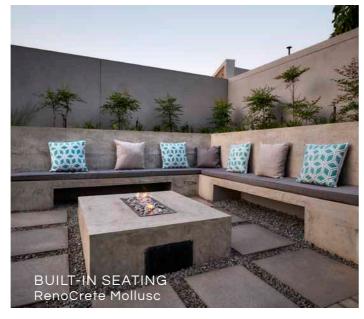

### SUITABLE SURFACES

Interior & exterior concrete substrates (floors, pavements, walkways, driveways, pool surrounds & balconies).

Sprayed-on / Trowelled-on / Knock-down.

### **BENEFITS**

- Beautifies existing concrete surfaces
- Achieves good compressive, tensile & flexural strength with abrasion resistance
- Suitable for redressing concrete; driveways, walkways, outside patios, pool surrounds & balconies
- Available in multiple finishes, from smooth trowelled to sprayed-on & knock-down
  - Interior & exterior use
    - UV stable