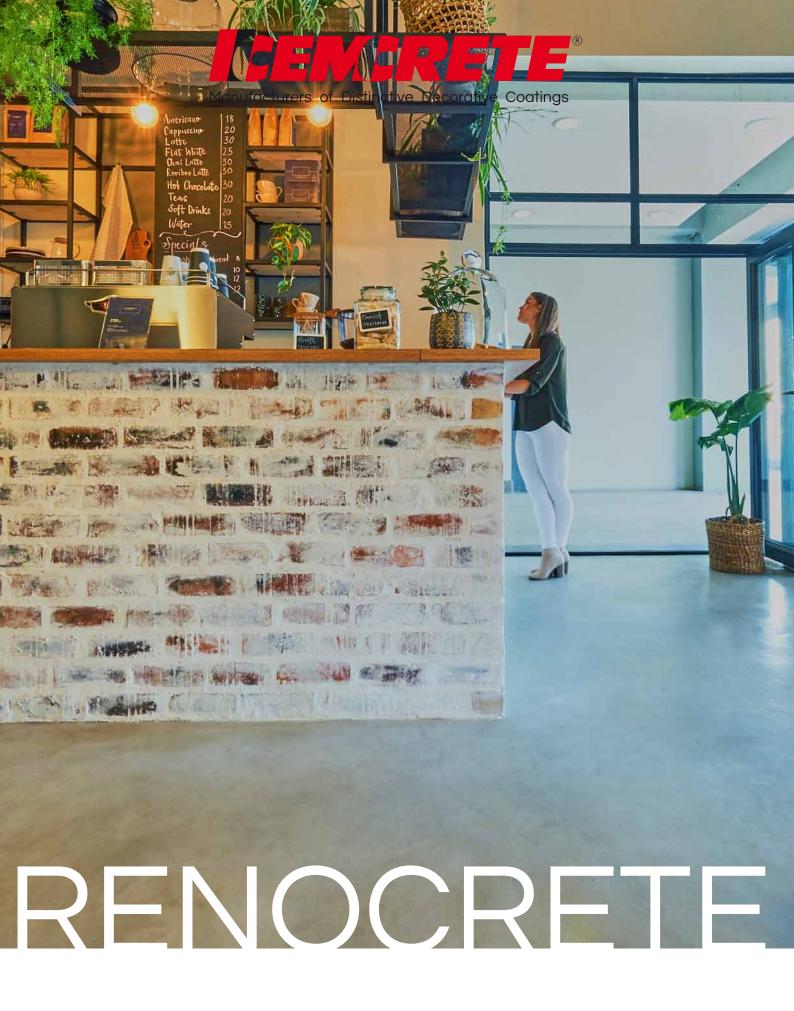

# RENOCRETE VERSATILE SMOOTH / TEXTURED OVERLAY

A pre-coloured spray-on or trowel-on cement-based polymer modified two-part resurfacing system. RenoCrete beautifies existing concrete surfaces while achieving good compressive, tensile & flexural strength.

### SUITABLE SURFACES

Interior & exterior concrete substrates (floors, pavements, walkways, driveways, pool surrounds & balconies).

Sprayed-on / Trowelled-on / Knock-down.