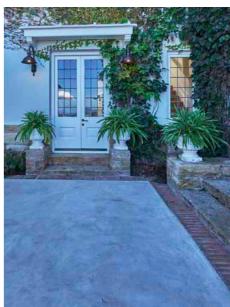

# RENOCRETE VERSATILE SMOOTH / TEXTURED OVERLAY

A pre-coloured spray-on or trowel-on cement-based polymer modified two-part resurfacing system. RenoCrete beautifies existing concrete surfaces while achieving good compressive, tensile & flexural strength.

### SUITABLE SURFACES

Interior & exterior concrete substrates (floors, pavements, walkways, driveways, pool surrounds & balconies).

Sprayed-on / Trowelled-on / Knock-down.

### **BENEFITS**

- Beautifies existing concrete surfaces
- Achieves good compressive, tensile & flexural strength with abrasion resistance
- Suitable for redressing concrete; driveways, walkways, outside patios, pool surrounds & balconies
- Available in multiple finishes, from smooth trowelled to sprayed-on & knock-down
  - Interior & exterior use
    - UV stable