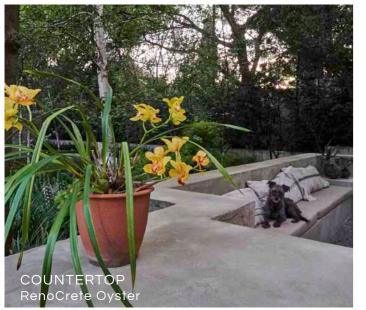

### SUITABLE SURFACES

Interior & exterior concrete substrates (floors, pavements, walkways, driveways, pool surrounds & balconies).

Sprayed-on / Trowelled-on / Knock-down.

### **BENEFITS**

- Beautifies existing concrete surfaces
- Achieves good compressive, tensile & flexural strength with abrasion resistance
- Suitable for redressing concrete; driveways, walkways, outside patios, pool surrounds & balconies
- Available in multiple finishes, from smooth trowelled to sprayed-on & knock-down
  - Interior & exterior use
    - UV stable