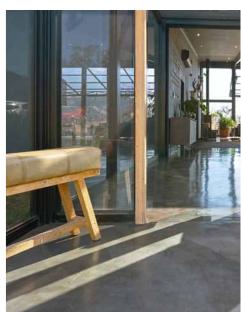

# RENOCRETE VERSATILE SMOOTH / TEXTURED OVERLAY

A pre-coloured spray-on or trowel-on cement-based polymer modified two-part resurfacing system. RenoCrete beautifies existing concrete surfaces while achieving good compressive, tensile & flexural strength.

### SUITABLE SURFACES

Interior & exterior concrete substrates (floors, pavements, walkways, driveways, pool surrounds & balconies).

Sprayed-on / Trowelled-on / Knock-down.

### **BENEFITS**

- Beautifies existing concrete surfaces
- Achieves good compressive, tensile & flexural strength with abrasion resistance
- Suitable for redressing concrete; driveways, walkways, outside patios, pool surrounds & balconies
- Available in multiple finishes, from smooth trowelled to sprayed-on & knock-down
  - Interior & exterior use
    - UV stable