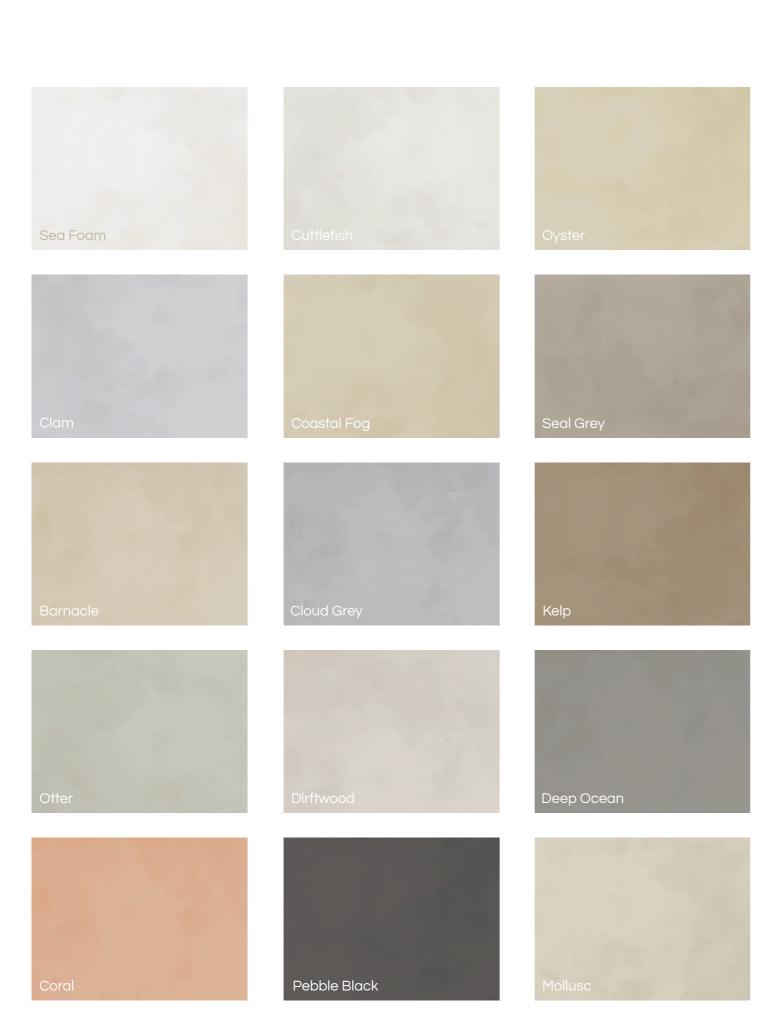

# RENOCRETE VERSATILE SMOOTH / TEXTURED OVERLAY

A pre-coloured spray-on or trowel-on cement-based polymer modified two-part resurfacing system. RenoCrete beautifies existing concrete surfaces while achieving good compressive, tensile & flexural strength.

### **BENEFITS**

- Beautifies existing concrete surfaces
- Achieves good compressive, tensile & flexural strength with abrasion resistance
- Suitable for redressing concrete; driveways, walkways, outside patios, pool surrounds & balconies
- Available in multiple finishes, from smooth trowelled to sprayed-on & knock-down
  - Interior & exterior use
    - UV stable