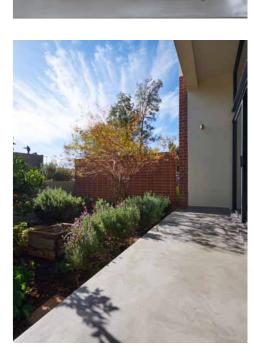

# RENOCRETE VERSATILE SMOOTH / TEXTURED OVERLAY

A pre-coloured spray-on or trowel-on cement-based polymer modified two-part resurfacing system. RenoCrete beautifies existing concrete surfaces while achieving good compressive, tensile & flexural strength.

### SUITABLE SURFACES

Interior & exterior concrete substrates (floors, pavements, walkways, driveways, pool surrounds & balconies).

Sprayed-on / Trowelled-on / Knock-down.

### **BENEFITS**

- Beautifies existing concrete surfaces
- Achieves good compressive, tensile & flexural strength with abrasion resistance
- Suitable for redressing concrete; driveways, walkways, outside patios, pool surrounds & balconies
- Available in multiple finishes, from smooth trowelled to sprayed-on & knock-down
  - Interior & exterior use
    - UV stable