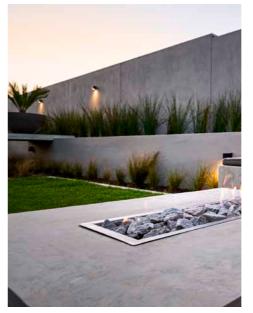

### SUITABLE SURFACES

Interior & exterior concrete substrates (floors, pavements, walkways, driveways, pool surrounds & balconies).

Sprayed-on / Trowelled-on / Knock-down.

### **BENEFITS**

- Beautifies existing concrete surfaces
- Achieves good compressive, tensile & flexural strength with abrasion resistance
- Suitable for redressing concrete; driveways, walkways, outside patios, pool surrounds & balconies
- Available in multiple finishes, from smooth trowelled to sprayed-on & knock-down
  - Interior & exterior use
    - UV stable