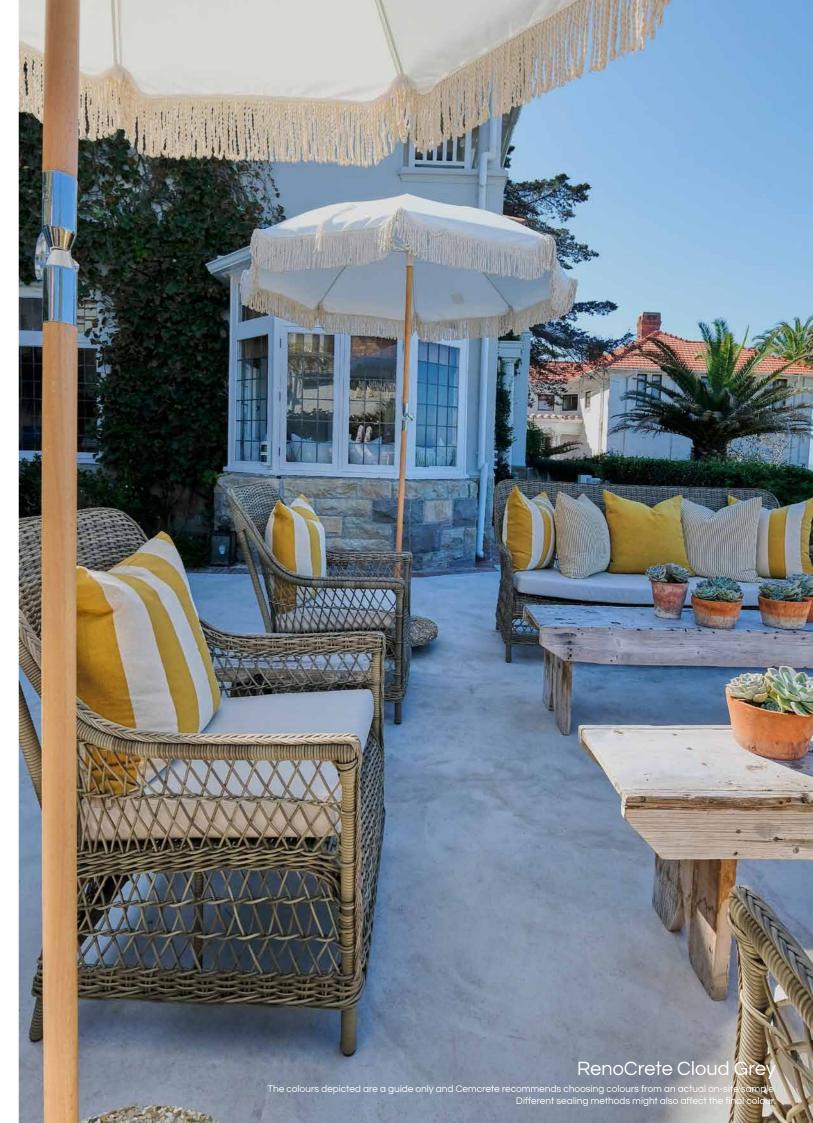

# RENOCRETE VERSATILE SMOOTH / TEXTURED OVERLAY

A pre-coloured spray-on or trowel-on cement-based polymer modified two-part resurfacing system. RenoCrete beautifies existing concrete surfaces while achieving good compressive, tensile & flexural strength.

### SUITABLE SURFACES

Interior & exterior concrete substrates (floors, pavements, walkways, driveways, pool surrounds & balconies).

Sprayed-on / Trowelled-on / Knock-down.

### **BENEFITS**

- Beautifies existing concrete surfaces
- Achieves good compressive, tensile & flexural strength with abrasion resistance
- Suitable for redressing concrete; driveways, walkways, outside patios, pool surrounds & balconies
- Available in multiple finishes, from smooth trowelled to sprayed-on & knock-down
  - Interior & exterior use
    - UV stable