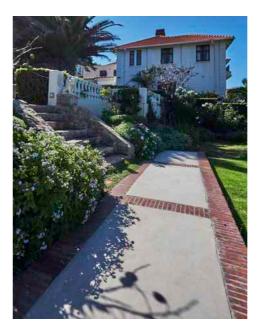

# RENOCRETE VERSATILE SMOOTH / TEXTURED OVERLAY

A pre-coloured spray-on or trowel-on cement-based polymer modified two-part resurfacing system. RenoCrete beautifies existing concrete surfaces while achieving good compressive, tensile & flexural strength.

### SUITABLE SURFACES

Interior & exterior concrete substrates (floors, pavements, walkways, driveways, pool surrounds & balconies).

Sprayed-on / Trowelled-on / Knock-down.

### **BENEFITS**

- Beautifies existing concrete surfaces
- Achieves good compressive, tensile & flexural strength with abrasion resistance
- Suitable for redressing concrete; driveways, walkways, outside patios, pool surrounds & balconies
- Available in multiple finishes, from smooth trowelled to sprayed-on & knock-down
  - Interior & exterior use
    - UV stable