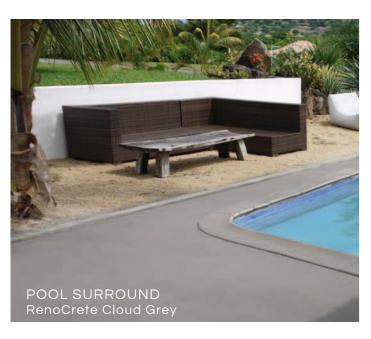

### SUITABLE SURFACES

Interior & exterior concrete substrates (floors, pavements, walkways, driveways, pool surrounds & balconies).

Sprayed-on / Trowelled-on / Knock-down.