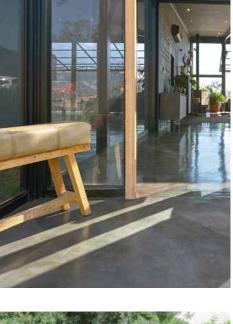

# RENOCRETE VERSATILE SMOOTH / TEXTURED OVERLAY

A pre-coloured spray-on or trowel-on cement-based polymer modified two-part resurfacing system. RenoCrete beautifies existing concrete surfaces while achieving good compressive, tensile & flexural strength.

### SUITABLE SURFACES

Interior & exterior concrete substrates (floors, pavements, walkways, driveways, pool surrounds & balconies).

Sprayed-on / Trowelled-on / Knock-down.

### **BENEFITS**

- Beautifies existing concrete surfaces
- Achieves good compressive, tensile & flexural strength with abrasion resistance
- Suitable for redressing concrete; driveways, walkways, outside patios, pool surrounds & balconies
- Available in multiple finishes, from smooth trowelled to sprayed-on & knock-down
  - Interior & exterior use
    - UV stable