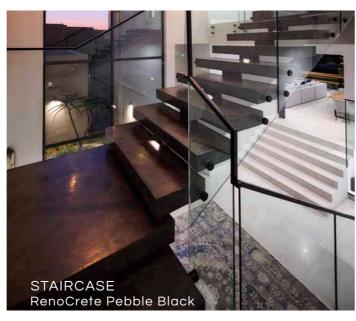

### SUITABLE SURFACES

Interior & exterior concrete substrates (floors, pavements, walkways, driveways, pool surrounds & balconies).

Sprayed-on / Trowelled-on / Knock-down.

### **BENEFITS**

- Beautifies existing concrete surfaces
- Achieves good compressive, tensile & flexural strength with abrasion resistance
- Suitable for redressing concrete; driveways, walkways, outside patios, pool surrounds & balconies
- Available in multiple finishes, from smooth trowelled to sprayed-on & knock-down
  - Interior & exterior use
    - UV stable