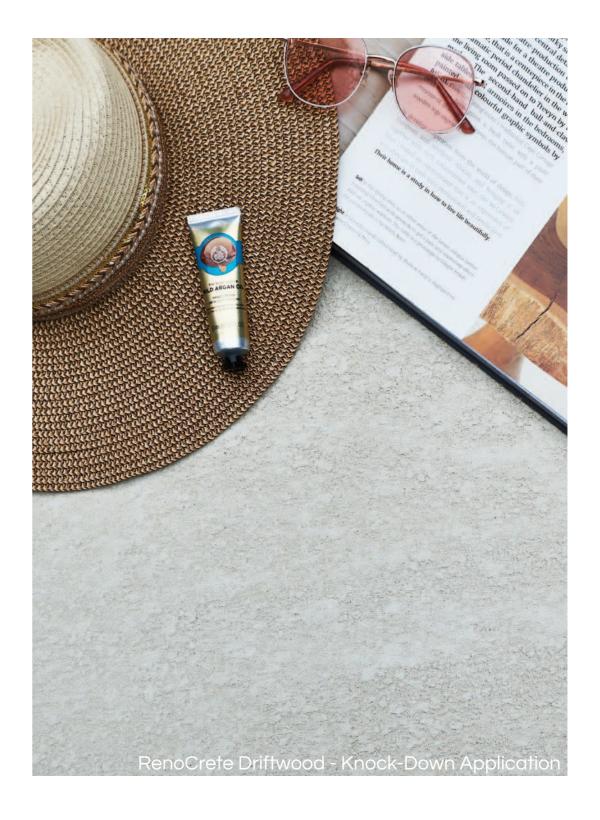

# RENOCRETE VERSATILE SMOOTH / TEXTURED OVERLAY

A pre-coloured spray-on or trowel-on cement-based polymer modified two-part resurfacing system. RenoCrete beautifies existing concrete surfaces while achieving good compressive, tensile & flexural strength.

### SUITABLE SURFACES

Interior & exterior concrete substrates (floors, pavements, walkways, driveways, pool surrounds & balconies).

Sprayed-on / Trowelled-on / Knock-down.