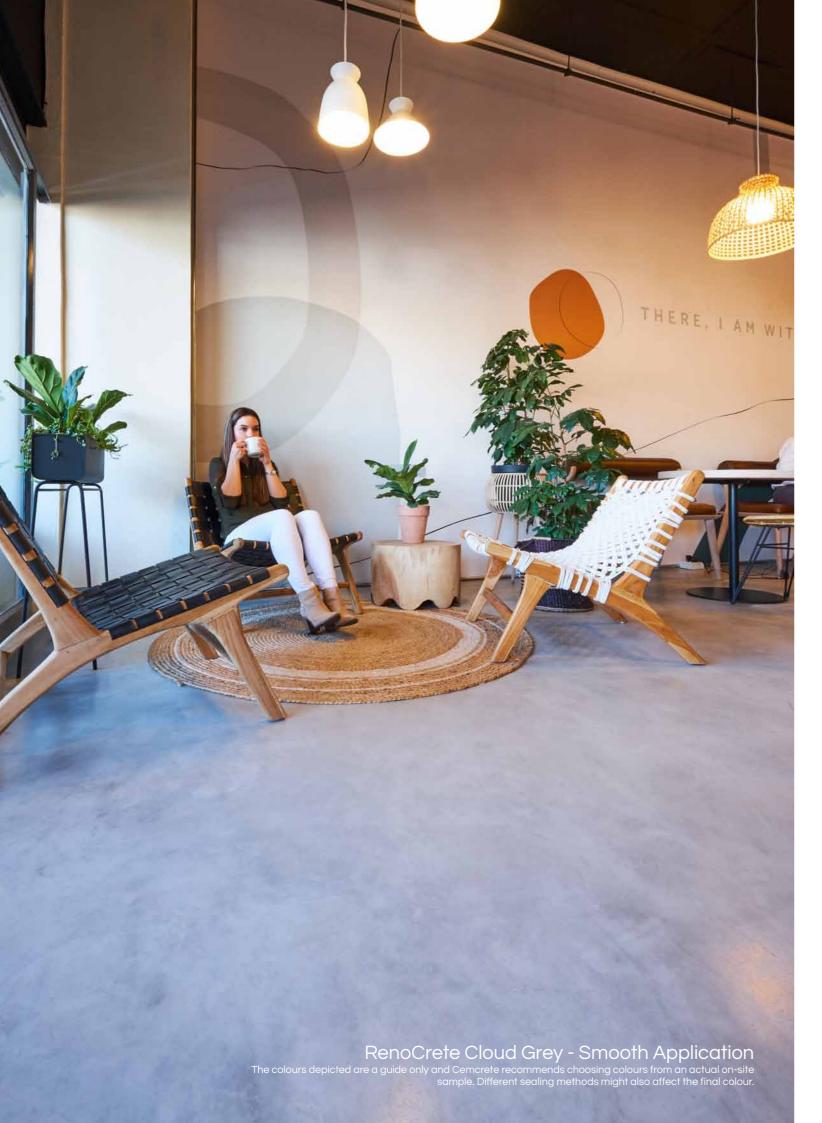

# RENOCRETE VERSATILE SMOOTH / TEXTURED OVERLAY

A pre-coloured spray-on or trowel-on cement-based polymer modified two-part resurfacing system. RenoCrete beautifies existing concrete surfaces while achieving good compressive, tensile & flexural strength.

### SUITABLE SURFACES

Interior & exterior concrete substrates (floors, pavements, walkways, driveways, pool surrounds & balconies).

Sprayed-on / Trowelled-on / Knock-down.