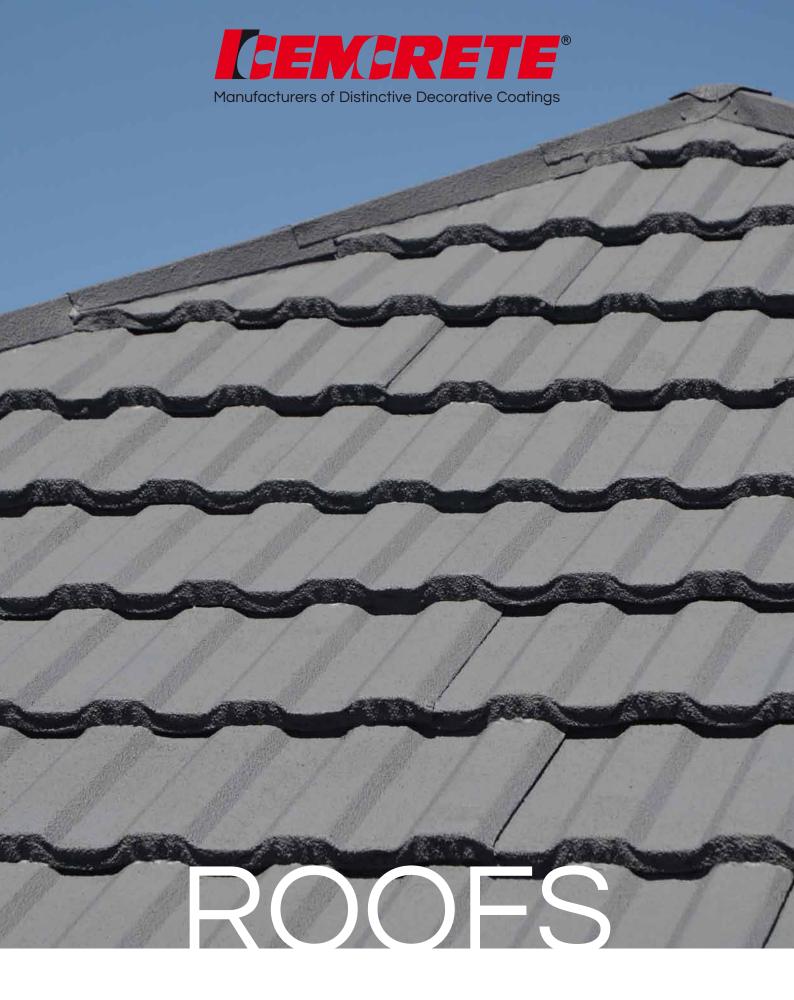

## **TPC ROOF**

## **DURABLE COLOURFUL COATING FOR ROOFS**

A tough, thermoplastic, textured, weatherproof coating. Contains Mica and Silica for maximum film protection against ultra-violet light and weather abrasion.

SUITABLE SURFACES Concrete and corrugated iron roofs

APPLICATION Paint or spray-on

**CURING** Two coat application with a minimum six hour interval between coats.

**THICKNESS** Approximately 60 microns per coat; the Mica chips protrude higher

**PACKAGING** 5 & 20 litre containers

Approximately 3 - 6m<sup>2</sup>/ litre/ coat

APPEARANCE / COLOUR(S) Available in 16 colours