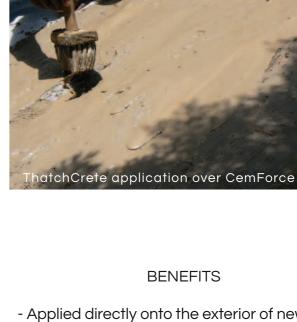

# **THATCHCRETE** CEMENT LINING FOR THATCH ROOFS

For creating a thin, reinforced, waterproof, fire resistant, cement lining to be applied directly onto the exterior of an old or new grass thatched roof. This lining is tough enough to resist mammals like

baboons, vervet monkeys as well as birds from causing damage to the roof or entering the building.

SUITABLE SURFACES

Exterior of an old or new grass thatched roof.

**FINISH** 

Textured finish.

**THICKNESS** Approximately 4mm.

**APPLICATION** Brush-on.

Allow finished ThatchCrete work to air cure for 5 days.

**PACKAGING** 40kg bags.

COVERAGE

5m<sup>2</sup> per 40kg bag depending on thickness of final work.

Can be coated with CemWash which is available in 18 colours.