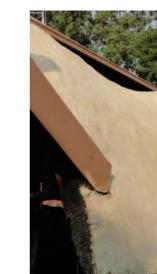

# **THATCHCRETE** CEMENT LINING FOR THATCH ROOFS

For creating a thin, reinforced, waterproof, fire resistant, cement lining to be applied directly onto the exterior of an old or new grass thatched roof. This lining is tough enough to resist mammals like

baboons, vervet monkeys as well as birds from causing damage to the roof or entering the building.

SUITABLE SURFACES

Exterior of an old or new grass thatched roof.

**FINISH** 

Textured finish.

**THICKNESS** Approximately 4mm.

#### **BENEFITS**

- Applied directly onto the exterior of new or old grass thatched roofs
  - Not only offers a waterproof finish, but is resistant to fire as well
- Resistant to dismantling by mammals (such as baboons, etc) and birds