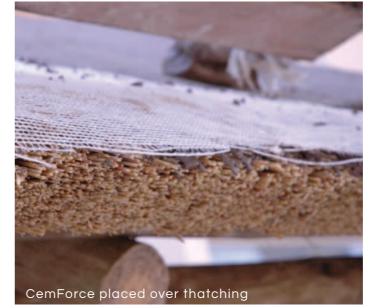

# **THATCHCRETE** CEMENT LINING FOR THATCH ROOFS

For creating a thin, reinforced, waterproof, fire resistant, cement lining to be applied directly onto the exterior of an old or new grass thatched roof. This lining is tough enough to resist mammals like

baboons, vervet monkeys as well as birds from causing damage to the roof or entering the building.

SUITABLE SURFACES

Exterior of an old or new grass thatched roof.

**FINISH** 

Textured finish.

**THICKNESS** Approximately 4mm.

**APPLICATION** Brush-on.

Allow finished ThatchCrete work to air cure for 5 days.

**PACKAGING** 40kg bags.

COVERAGE

5m<sup>2</sup> per 40kg bag depending on thickness of final work.

Can be coated with CemWash which is available in 18 colours.