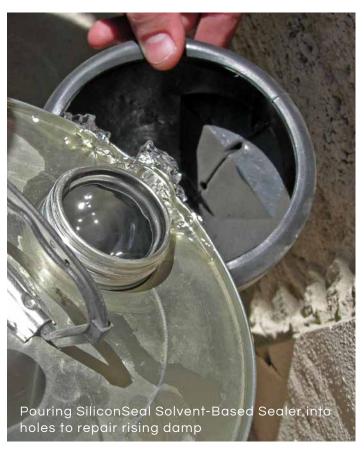

## PENETRATIVE WATERPROOFING SYSTEM

SiliconSeal Solvent-Based Sealer greatly reduces the water absorption of concrete, clay bricks, natural stone, fibre cement & plaster. SiliconSeal Solvent-Based Sealer can also be used for the prevention of rising damp in brick walls by pumping the fluid into previously drilled holes along the course immediately above the faulty damp-proof membrane.