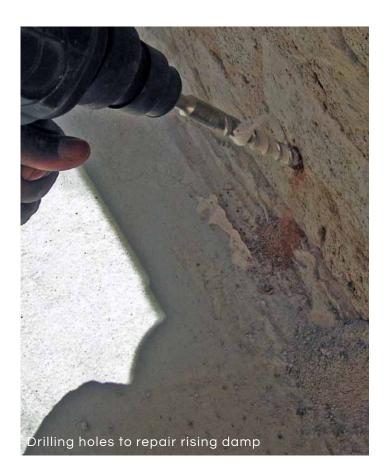

## PENETRATIVE WATERPROOFING SYSTEM

SiliconSeal Solvent-Based Sealer greatly reduces the water absorption of concrete, clay bricks, natural stone, fibre cement & plaster. SiliconSeal Solvent-Based Sealer can also be used for the prevention of rising damp in brick walls by pumping the fluid into previously drilled holes along the course immediately above the faulty damp-proof membrane.