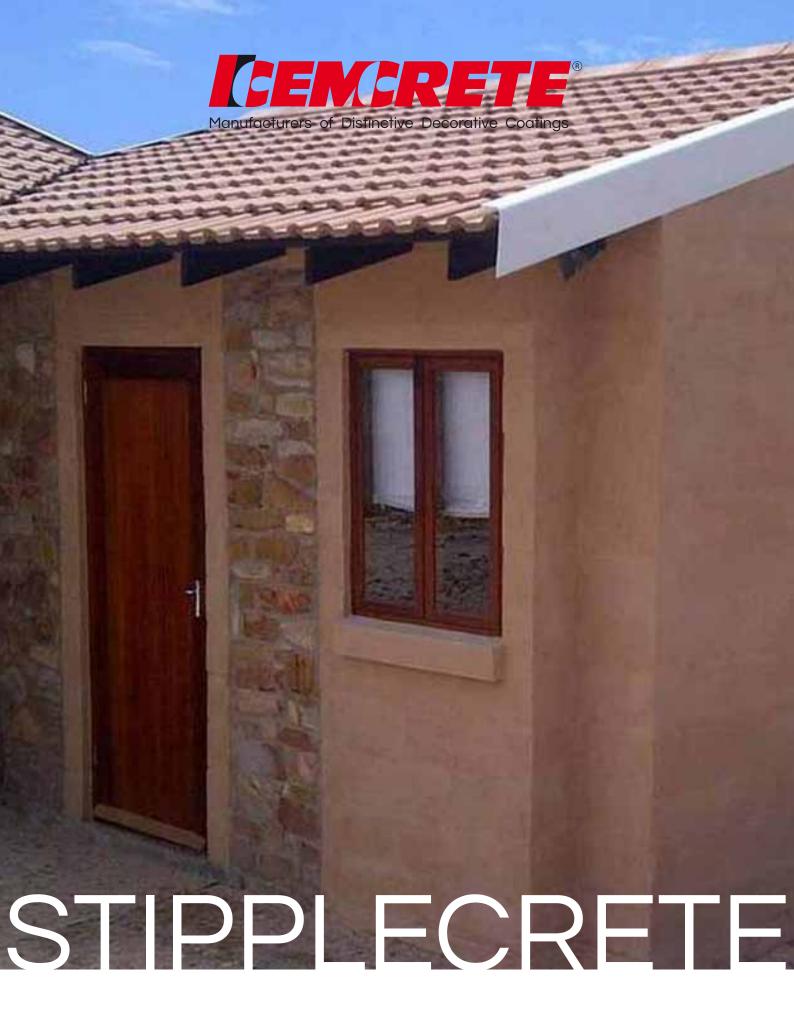

# STIPPLECRETE

# DIRECT TO CONCRETE AND BRICK COATING

A decorative, coloured, waterproof cement-based textured finish for exteriors or interiors on walls and ceilings. Integrally coloured to eliminate painting. Supplied in powder form for mixing on-site with clean water. Application by block-brush, soft carpet brush or broom.

#### SUITABLE SURFACES

Flush brickwork or blockwork, off-shutter concrete and scratched cement plaster – walls & ceilings

FINISH Textured

APPLICATION Brush-on

### **BENEFITS**

- Plaster & colour all-in-one
- Various colours available
  - Exterior & interior use
- Integrally coloured to eliminate painting
  - Low-cost weatherproofing
  - Decorating of affordable housing