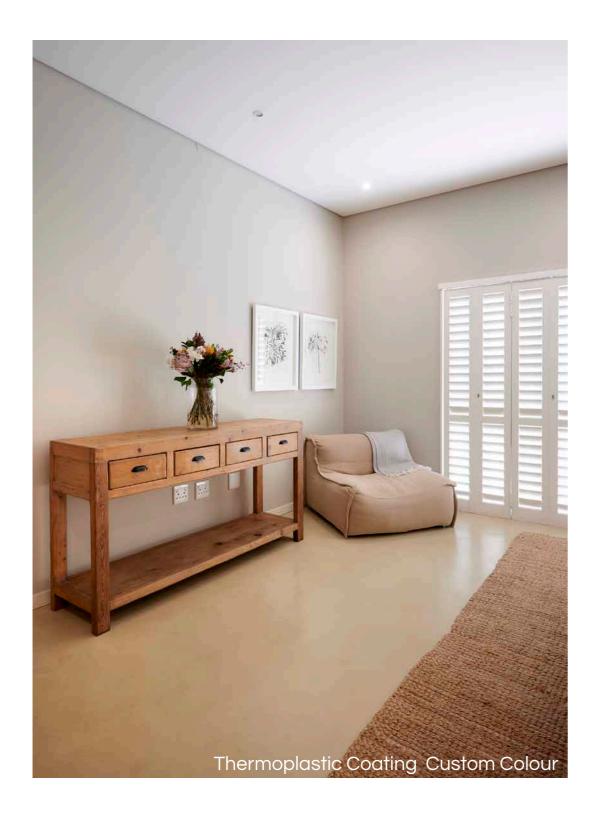

## DURABLE PIGMENTED COATING FOR WALLS, CEILINGS & ROOFS

Thermoplastic Coating is a tough, thermoplastic, textured, weatherproof coating. Contains Mica & Silica for maximum film protection against ultraviolet light & weather abrasion.

#### SUITABLE SURFACES

Can be applied to exterior or interior walls of industrial, commercial or domestic buildings. Concrete & corrugated iron roofs. Ceilings.

FINISH

Smooth.

Slightly textured version (by order only).