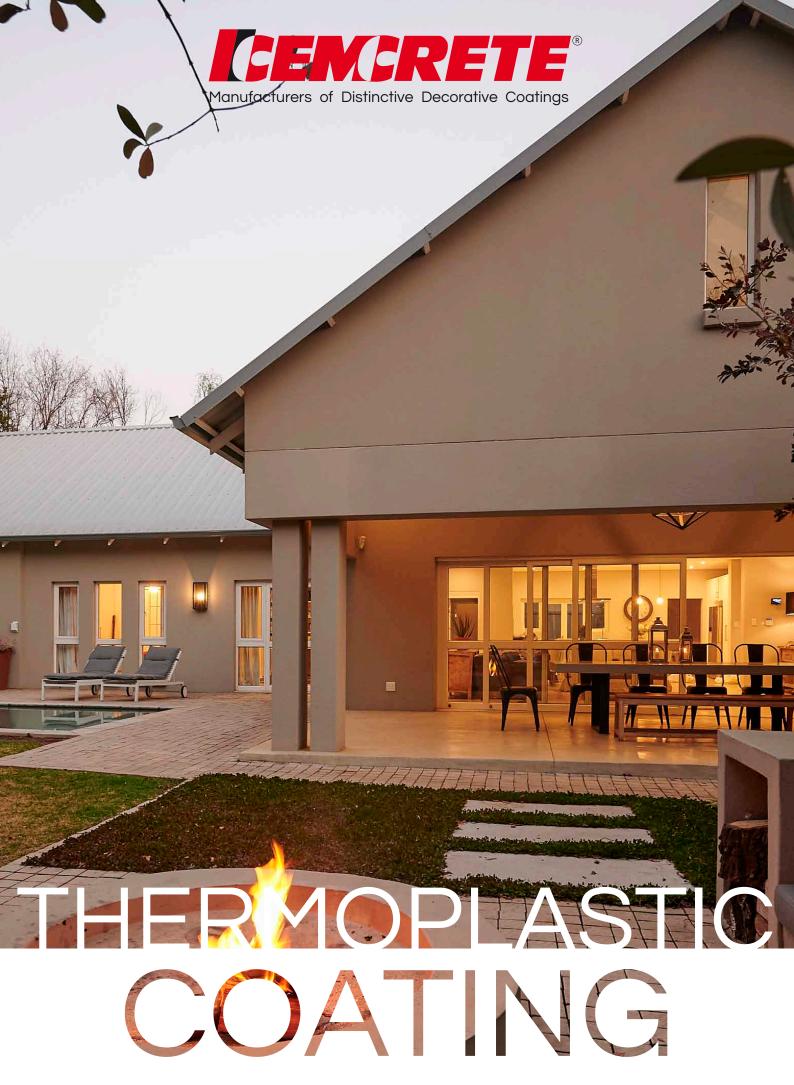

DURABLE PIGMENTED COATING FOR WALLS, CEILINGS & ROOFS

## DURABLE PIGMENTED COATING FOR WALLS, CEILINGS & ROOFS

Thermoplastic Coating is a tough, thermoplastic, textured, weatherproof coating. Contains Mica & Silica for maximum film protection against ultraviolet light & weather abrasion.