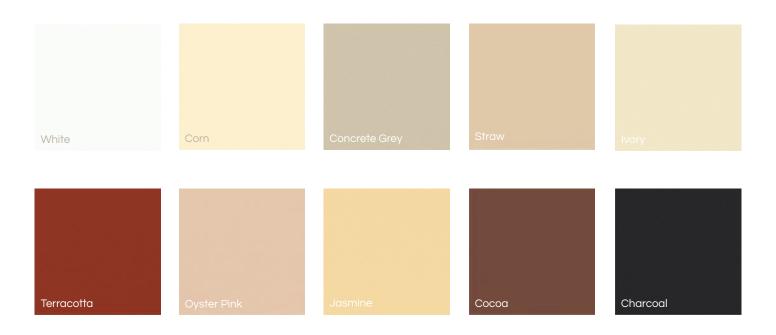

COVERAGE Approximately 3 - 6m<sup>2</sup>/ litre/ coat

APPEARANCE / COLOUR(S) Available in 16 colours