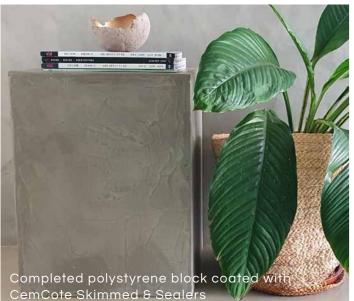

- 01. Concrete Block Side Table: Polystyrene block prepared with BaseCoat Paste, Glass Fibre Mesh, and then finished with CemCote Skimmed and sealers.
- 02. BaseCoat Paste and Glass Fibre Mesh being applied to polystyrene block.
- 03. Concrete Bench: Polystyrene block prepared with BaseCoat Paste, Glass Fibre Mesh, and then finished with CemCote Skimmed and sealers.
- 04. BaseCoat Paste being applied to ceiling to create an even suction prior to application of decorative coating.