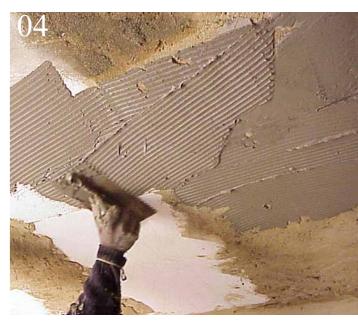

- 01. Concrete Block Side Table: Polystyrene block prepared with BaseCoat Paste, Glass Fibre Mesh, and then finished with CemCote Skimmed and sealers.
- 02. BaseCoat Paste and Glass Fibre Mesh being applied to polystyrene block.
- 03. Concrete Bench: Polystyrene block prepared with BaseCoat Paste, Glass Fibre Mesh, and then finished with CemCote Skimmed and sealers.
- 04. BaseCoat Paste being applied to ceiling to create an even suction prior to application of decorative coating.