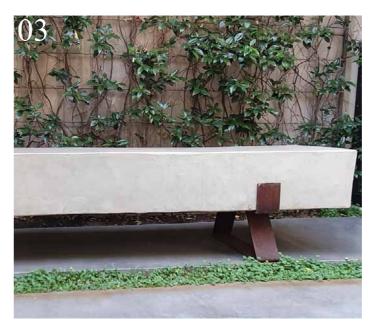

- 01. Concrete Block Side Table: Polystyrene block prepared with BaseCoat Paste, Glass Fibre Mesh, and then finished with CemCote Skimmed and sealers.
- 02. BaseCoat Paste and Glass Fibre Mesh being applied to polystyrene block.
- 03. Concrete Bench: Polystyrene block prepared with BaseCoat Paste, Glass Fibre Mesh, and then finished with CemCote Skimmed and sealers.
- 04. BaseCoat Paste being applied to ceiling to create an even suction prior to application of decorative coating.