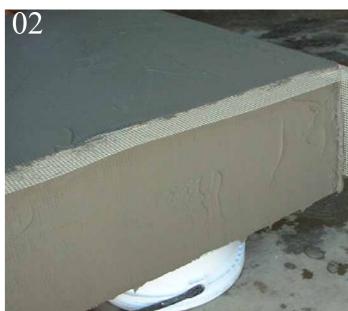

- 01. Concrete Block Side Table: Polystyrene block prepared with BaseCoat Paste, Glass Fibre Mesh, and then finished with CemCote Skimmed and sealers.
- 02. BaseCoat Paste and Glass Fibre Mesh being applied to polystyrene block.
- 03. Concrete Bench: Polystyrene block prepared with BaseCoat Paste, Glass Fibre Mesh, and then finished with CemCote Skimmed and sealers.
- 04. BaseCoat Paste being applied to ceiling to create an even suction prior to application of decorative coating.