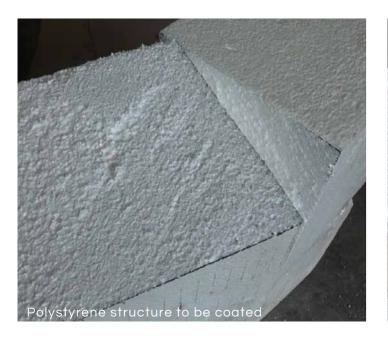

SUITABLE SURFACES

Suitable surfaces Interior & exterior wall surfaces, including polystyrene and certain foams or such.

APPLICATION Trowel-on.

FINISH Smooth.

THICKNESS 3 - 6mm.

CURING Leave to dry for 48 hours. PACKAGING 5kg and 25kg containers.