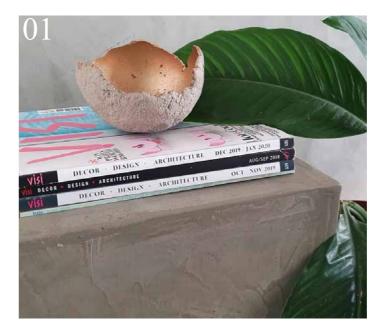

- 01. Concrete Block Side Table: Polystyrene block prepared with BaseCoat Paste, Glass Fibre Mesh, and then finished with CemCote Skimmed and sealers.
- 02. BaseCoat Paste and Glass Fibre Mesh being applied to polystyrene block.
- 03. Concrete Bench: Polystyrene block prepared with BaseCoat Paste, Glass Fibre Mesh, and then finished with CemCote Skimmed and sealers.
- 04. BaseCoat Paste being applied to ceiling to create an even suction prior to application of decorative coating.