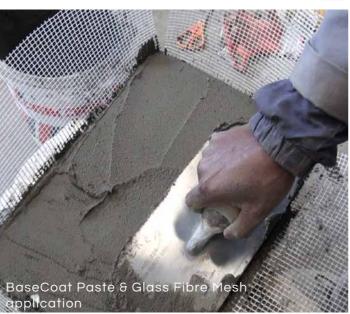

- 01. Concrete Block Side Table: Polystyrene block prepared with BaseCoat Paste, Glass Fibre Mesh, and then finished with CemCote Skimmed and sealers.
- 02. BaseCoat Paste and Glass Fibre Mesh being applied to polystyrene block.
- 03. Concrete Bench: Polystyrene block prepared with BaseCoat Paste, Glass Fibre Mesh, and then finished with CemCote Skimmed and sealers.
- 04. BaseCoat Paste being applied to ceiling to create an even suction prior to application of decorative coating.