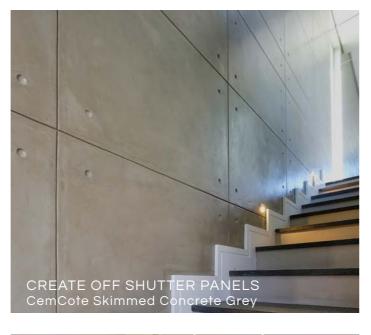

# CemCote Skimmed Concrete Grey The colours depicted are a guide only and Cemcrete recommends choosing colours from an actual on-site sample. Different sealing methods might also affect the final colour.