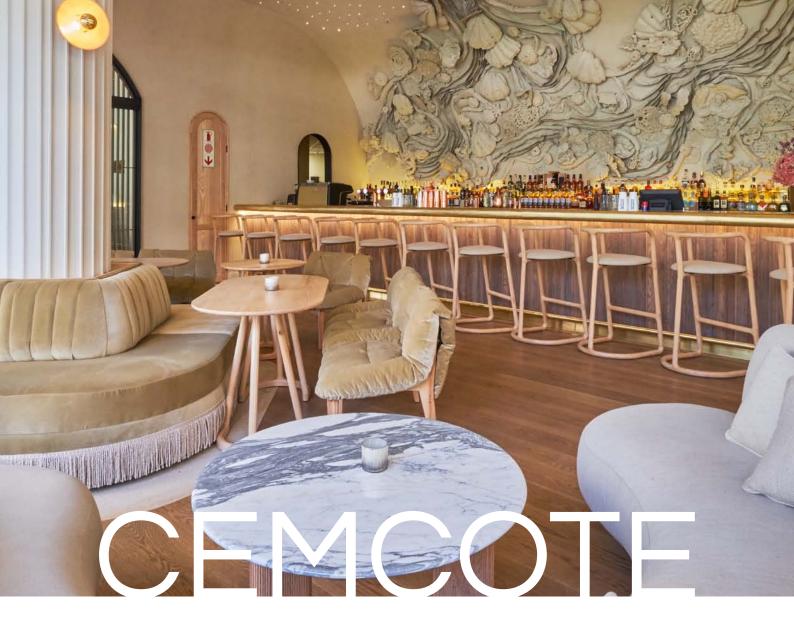

**BRUSH OR SKIM-ON CEMENT COATING** 



# CEMCOTE **BRUSH OR SKIM-ON CEMENT COATING**



A finely ground mixture of white Portland cement, pigments and chemicals. It is supplied in powder form requiring mixing with water on-site to produce a smooth, flowing coating which sets rock hard.

# CemCote Skimmed Concrete Grey The colours depicted are a guide only and Cemcrete recommends choosing colours from an actual on-site sample. Different sealing methods might also affect the final colour.

SUITABLE SURFACES Interior & exterior plastered or previously painted walls.

FINISH Slightly textured when applied with a brush. Smooth when applied with a trowel.

THICKNESS 1.6 - 2.5mm.

APPLICATION Brush-on or Putzmeister application: Refer to CemCote Brushed datasheet. Skim-on: Refer to CemCote Ski