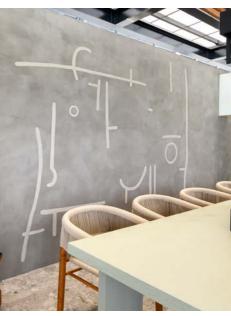

SS 1.6 - 2.5mm.

APPLICATION Brush-on or Putzmeister application: Refer to CemCote Brushed datasheet. Skim-on: Refer to CemCote Skimmed datasheet.

NTERTOP

#### CURING

Initial set - 1 hour. The completed work should be allowed to air cure for 24 hours after application, before mist spraying the entire wall from bottom to top (to prevent run marks) evenly at least twice during the day thereafter. The moisture in the substrate must be less than 5% prior to sealing.

**66016** 



#### COVERAGE

Brush-on or Putzmeister application: 2 - 5m<sup>2</sup> per kg/coat depending on suction and texture of the surface or 25 -50m<sup>2</sup> per 25kg (2 coats). Skim-on: 1 - 1.1kg's per m<sup>2</sup> or 25 - 30m<sup>2</sup> (2 coats) per 25kg container. Depending on surface texture and porosity.







#### BENEFITS

- For interior & exterior use
- Brush-on or skim-on application
  - Durable and weatherproof
  - Interesting colour variation
    - Wears well over time



OLLOW RE HARDBOARD DOOR mCote Anthill Grey









# **CEMCOTE** | FEATURED PROJECTS & BENEFITS







## **CEMCOTE** | COLOUR RANGE





0860 CEMCRETE info@cemcrete.co.za www.cemcrete.co.za

f 🖸 🦻 in 🛗

#### HEAD OFFICE

Showroom & Warehouse 8 Telford Street Industria (011) 474 2415 info@cemcrete.co.za

### GAUTENG

Johannesburg Showroom 227 Jan Smuts Avenue Parktown North (011) 447 3149 jsa@cemcrete.co.za

#### Centurion Showroom & Warehouse

15 Coachmen's Park 26 Jakaranda Street Centurion (012) 653 6808 pretoria@cemcrete.co.za

# CAPE TOWN

Showroom & Warehouse Unit 3 Eagle Park cnr Bosmansdam & Omuramba Roads Mont