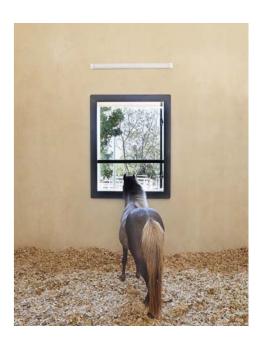

, before mist spraying the entire wall from bottom to top (to prevent run marks) evenly at least twice during the day thereafter. The moisture in the substrate must be less than 5% prior to sealing.

**66016** 



#### COVERAGE

Brush-on or Putzmeister application: 2 - 5m<sup>2</sup> per kg/coat depending on suction and texture of the surface or 25 -50m<sup>2</sup> per 25kg (2 coats). Skim-on: 1 - 1.1kg's per m<sup>2</sup> or 25 - 30m<sup>2</sup> (2 coats) per 25kg container. Depending on surface texture and porosity.







#### BENEFITS

- For interior & exterior use
- Brush-on or skim-on application
  - Durable and weatherproof
  - Interesting colour variation
    - Wears well over time



OLLOW RE HARDBOARD DOOR mCote Anthill Grey









# **CEMCOTE** | FEATURED PROJECTS & BENEFITS







## **CEMCOTE** | COLOUR RANGE





0860 CEMCRETE info@cemcrete.co.za www.cemcrete.co.za

f 🖸 🦻 in 🛗

#### HEAD OFFICE

Showroom & Warehouse 8 Telford Street Industria (011) 474 2415 info@cemcrete.co.za

### GAUTENG

Johannesburg Showroom 227 Jan Smuts Avenue Parktown North (011) 447 3149 jsa@cemcrete.co.za

#### Centurion Showroom & Warehouse

15 Coachmen's Park 26 Jakaranda Street Centurion (012) 653 6808 pretoria@cemcrete.co.za

# CAPE TOWN

Showroom & Warehouse Unit 3 Eagle Park cnr Bosmansdam & Omuramba Roads Montague Gardens (021) 555 1034 cape@cemcrete.co.za

We have distributors both nationally and internationally. Contact us to locate your nearest retailer or contractor.



Creating distinctive cement finishes

E as you are.

a.

105