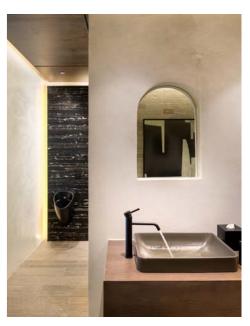

# **CEMCOTE** | FEATURED PROJECTS & BENEFITS

# CEMCOTE **BRUSH OR SKIM-ON CEMENT COATING**

A finely ground mixture of white Portland cement, pigments and chemicals. It is supplied in powder form requiring mixing with water on-site to produce a smooth, flowing coating which sets rock hard.

SUITABLE SURFACES Interior & exterior plastered or previously painted walls.

FINISH Slightly textured when applied with a brush. Smooth when applied with a trowel.

THICKNESS 1.6 - 2.5mm.

APPLICATION Brush-on or Putzmeister application: Refer to CemCote Brushed datasheet. Skim-on: Refer to CemCote Skimmed datasheet.

#### BENEFITS

- For interior & exterior use
- Brush-on or skim-on application
  - Durable and weatherproof
  - Interesting colour variation
    - Wears well over time

OLLOW RE HARDBOARD DOOR mCote Anthill Grey