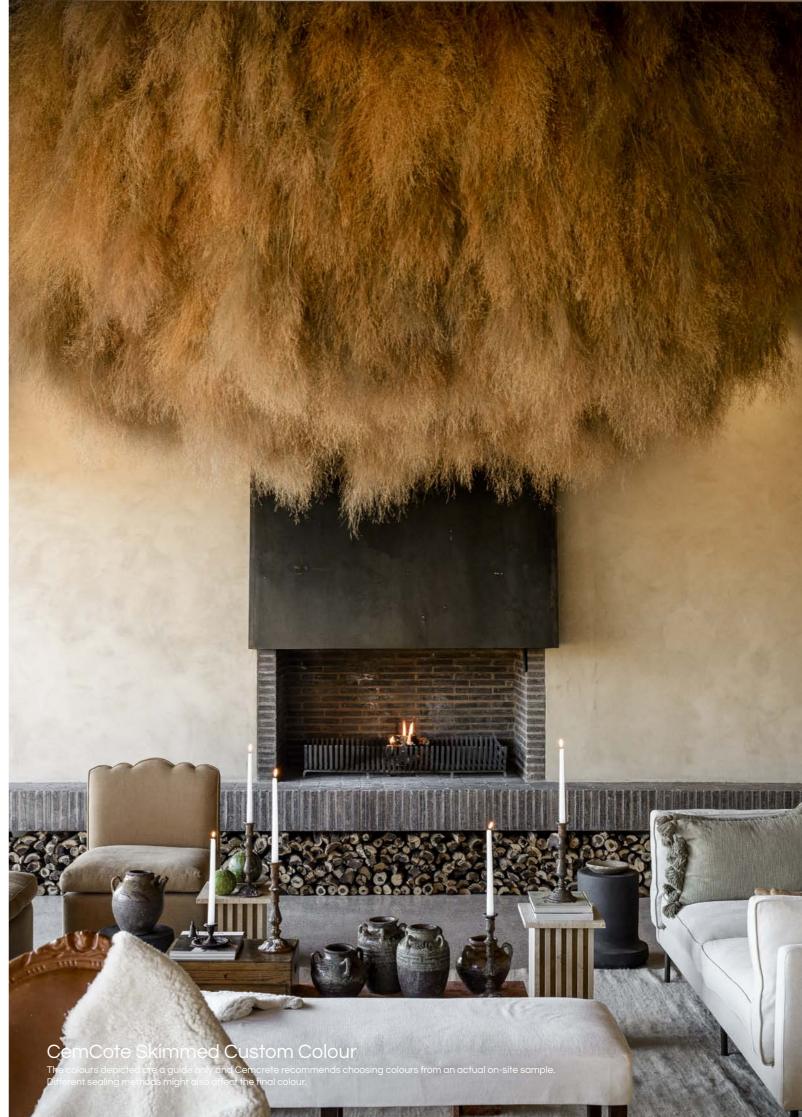

# CemCote Skimmed Concrete Grey The colours depicted are a guide only and Cemcrete recommends choosing colours from an actual on-site sample. Different sealing methods might also affect the final colour.