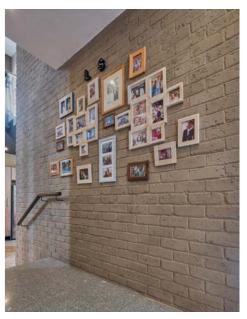

before mist spraying the entire wall from bottom to top (to prevent run marks) evenly at least twice during the day thereafter. The moisture in the substrate must be less than 5% prior to sealing.

**66016** 



#### COVERAGE

Brush-on or Putzmeister application: 2 - 5m<sup>2</sup> per kg/coat depending on suction and texture of the surface or 25 -50m<sup>2</sup> per 25kg (2 coats). Skim-on: 1 - 1.1kg's per m<sup>2</sup> or 25 - 30m<sup>2</sup> (2 coats) per 25kg container. Depending on surface texture and porosity.







#### BENEFITS

- For interior & exterior use
- Brush-on or skim-on application
  - Durable and weatherproof
  - Interesting colour variation
    - Wears well over time



OLLOW RE HARDBOARD DOOR mCote Anthill Grey









# **CEMCOTE** | FEATURED PROJECTS & BENEFITS







## **CEMCOTE** | COLOUR RANGE





0860 CEMCRETE info@cemcrete.co.za www.cemcrete.co.za

f 🖸 🦻 in 🛗

#### HEAD OFFICE

Showroom & Warehouse 8 Telford Street Industria (011) 474 2415 info@cemcrete.co.za

### GAUTENG

Johannesburg Showroom 227 Jan Smuts Avenue Parktown North (011) 447 3149 jsa@cemcrete.co.za

#### Centurion Showroom & Warehouse

15 Coachmen's Park 26 Jakaranda Street Centurion (012) 653 6808 pretoria@cemcrete.co.za

# CAPE TOWN

Showroom & Warehouse Unit 3 Eagle Park cnr Bosmansdam & Omuramba Roads Montague Gardens (021) 555 1034 cape@cemcrete.co.za

We have distributors both nationally and internationally. Contact us to locate your nearest retailer or contractor.



Creating distinctive cement finishes

E as you are.

a.

105