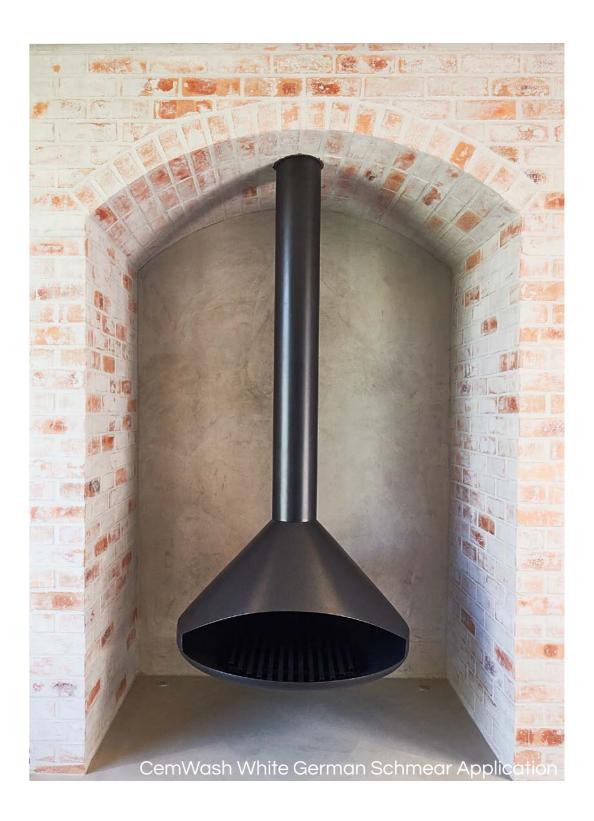

# ROUGH TEXTURED CEMENT WALL FINISH

# CEMVVASH ROUGH TEXTURED CEMENT WALL FINISH

A two-coat decorative, pigmented, weatherproof cement finish. Having a base of Portland cement, it sets rock-hard, is UV resistant, economical & extremely durable. The purpose is to provide a tough, durable cement-based coating directly to brick, block or hard cured plaster walls.