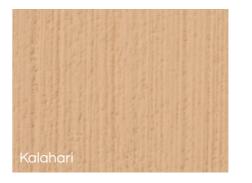

**CEMWASH** | PRODUCT INFORMATION & USES

SUITABLE SURFACES Interior & exterior walls.

FINISH

Rough texture.
THICKNESS

Min application thickness – 0.5mm. Max application thickness – 0.7mm.

**APPLICATION** 

Brush-on or spray-on.