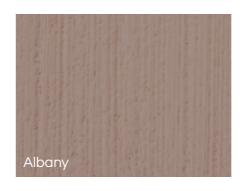

**CEMWASH** | PRODUCT INFORMATION & USES

SUITABLE SURFACES Interior & exterior walls.

FINISH

Rough texture.
THICKNESS

Min application thickness – 0.5mm. Max application thickness – 0.7mm.

**APPLICATION** 

Brush-on or spray-on.