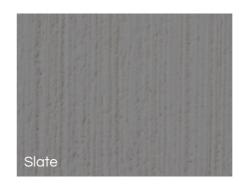

**CEMWASH** | PRODUCT INFORMATION & USES

SUITABLE SURFACES Interior & exterior walls.

FINISH

Rough texture.
THICKNESS

Min application thickness – 0.5mm. Max application thickness – 0.7mm.

**APPLICATION** 

Brush-on or spray-on.