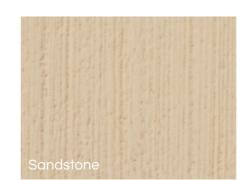

**CEMWASH** | PRODUCT INFORMATION & USES

SUITABLE SURFACES Interior & exterior walls.

FINISH

Rough texture.
THICKNESS

Min application thickness – 0.5mm. Max application thickness – 0.7mm.

**APPLICATION** 

Brush-on or spray-on.