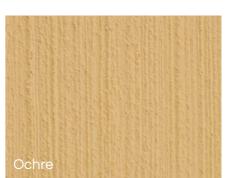

**CEMWASH** | PRODUCT INFORMATION & USES

SUITABLE SURFACES Interior & exterior walls.

FINISH

Rough texture.
THICKNESS

Min application thickness – 0.5mm. Max application thickness – 0.7mm.

**APPLICATION** 

Brush-on or spray-on.

# **BENEFITS**

- Interior & exterior use
- Easy brush-on application
  - Textured finish
- Resistant to water penetration
  - Wears well over time
- Extremely durable & UV resistant
- Can be applied directly to brickwork to reduce the cost of plastering and then painting
- 3-in-1 brush finish (plaster, paint and weatherproofing)