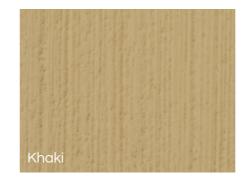

**CEMWASH** | PRODUCT INFORMATION & USES

SUITABLE SURFACES Interior & exterior walls.

FINISH

Rough texture.
THICKNESS

Min application thickness – 0.5mm. Max application thickness – 0.7mm.

**APPLICATION** 

Brush-on or spray-on.