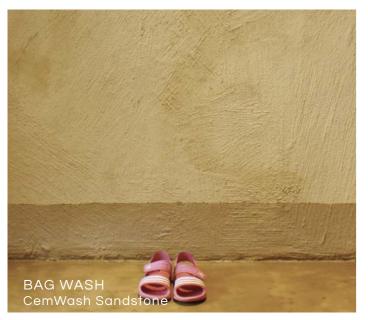

# ROUGH TEXTURED CEMENT WALL FINISH

# CEMVVASH ROUGH TEXTURED CEMENT WALL FINISH

A two-coat decorative, pigmented, weatherproof cement finish. Having a base of Portland cement, it sets rock-hard, is UV resistant, economical & extremely durable. The purpose is to provide a tough, durable cement-based coating directly to brick, block or hard cured plaster walls.

**CEMWASH** | PRODUCT INFORMATION & USES

SUITABLE SURFACES Interior & exterior walls.

FINISH

Rough texture.
THICKNESS

Min application thickness – 0.5mm. Max application thickness – 0.7mm.

**APPLICATION** 

Brush-on or spray-on.