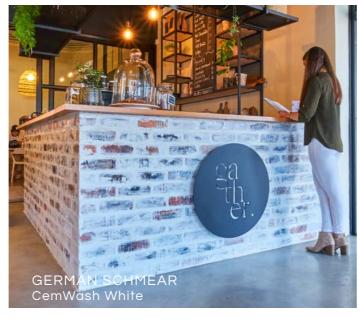

# ROUGH TEXTURED CEMENT WALL FINISH

# CEMVVASH ROUGH TEXTURED CEMENT WALL FINISH

A two-coat decorative, pigmented, weatherproof cement finish. Having a base of Portland cement, it sets rock-hard, is UV resistant, economical & extremely durable. The purpose is to provide a tough, durable cement-based coating directly to brick, block or hard cured plaster walls.

**CEMWASH** | PRODUCT INFORMATION & USES

SUITABLE SURFACES Interior & exterior walls.

FINISH

Rough texture.
THICKNESS

Min application thickness – 0.5mm. Max application thickness – 0.7mm.

**APPLICATION** 

Brush-on or spray-on.