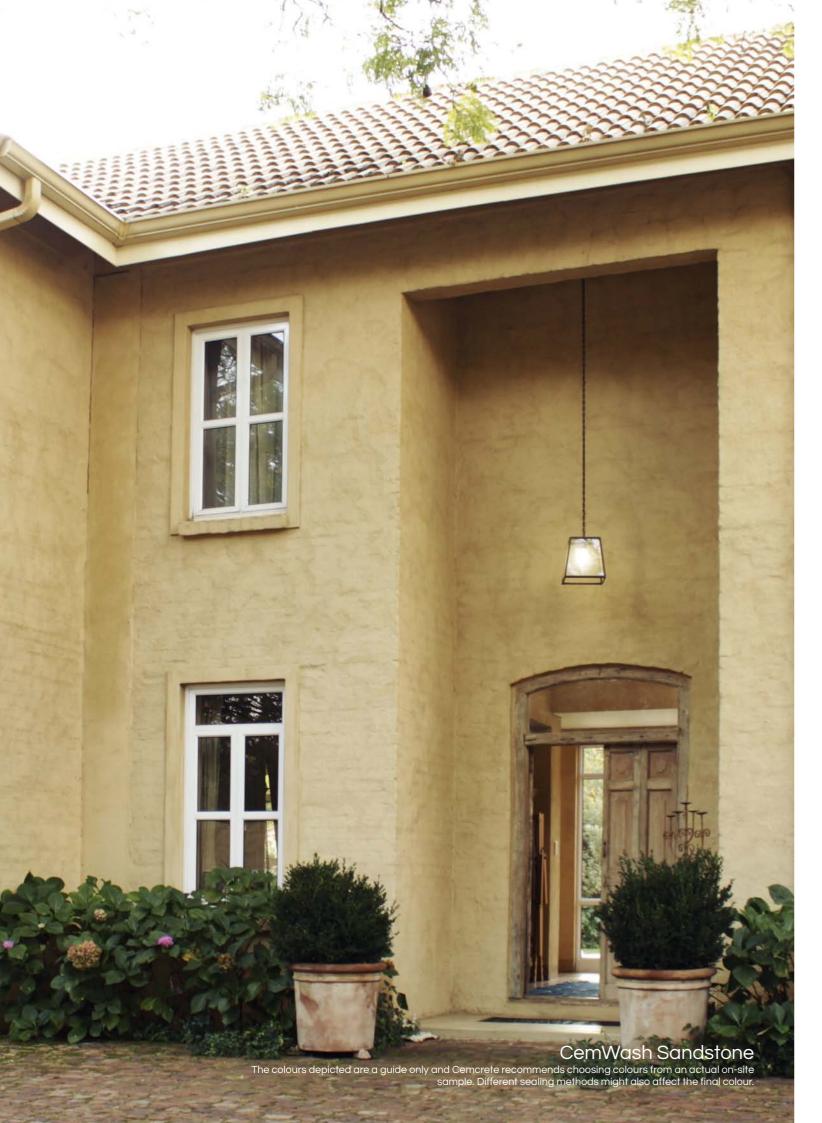

# ROUGH TEXTURED CEMENT WALL FINISH

# CEMVVASH ROUGH TEXTURED CEMENT WALL FINISH

A two-coat decorative, pigmented, weatherproof cement finish. Having a base of Portland cement, it sets rock-hard, is UV resistant, economical & extremely durable. The purpose is to provide a tough, durable cement-based coating directly to brick, block or hard cured plaster walls.