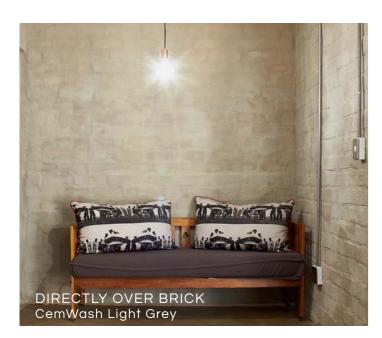

# ROUGH TEXTURED CEMENT WALL FINISH

# CEMVVASH ROUGH TEXTURED CEMENT WALL FINISH

A two-coat decorative, pigmented, weatherproof cement finish. Having a base of Portland cement, it sets rock-hard, is UV resistant, economical & extremely durable. The purpose is to provide a tough, durable cement-based coating directly to brick, block or hard cured plaster walls.