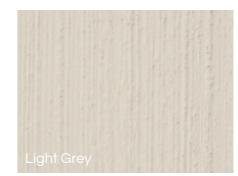

**CEMWASH** | PRODUCT INFORMATION & USES

SUITABLE SURFACES Interior & exterior walls.

FINISH

Rough texture.
THICKNESS

Min application thickness – 0.5mm. Max application thickness – 0.7mm.

**APPLICATION** 

Brush-on or spray-on.