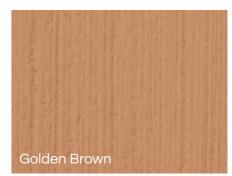

**CEMWASH** | PRODUCT INFORMATION & USES

SUITABLE SURFACES Interior & exterior walls.

FINISH

Rough texture.
THICKNESS

Min application thickness – 0.5mm. Max application thickness – 0.7mm.

**APPLICATION** 

Brush-on or spray-on.

# **BENEFITS**

- Interior & exterior use
- Easy brush-on application
  - Textured finish
- Resistant to water penetration
  - Wears well over time
- Extremely durable & UV resistant
- Can be applied directly to brickwork to reduce the cost of plastering and then painting
- 3-in-1 brush finish (plaster, paint and weatherproofing)