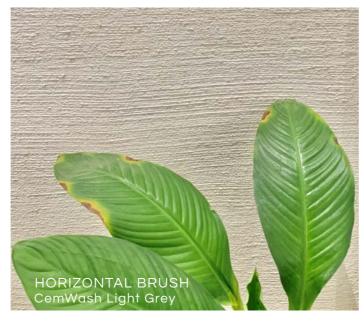

# ROUGH TEXTURED CEMENT WALL FINISH

# CEMVVASH ROUGH TEXTURED CEMENT WALL FINISH

A two-coat decorative, pigmented, weatherproof cement finish. Having a base of Portland cement, it sets rock-hard, is UV resistant, economical & extremely durable. The purpose is to provide a tough, durable cement-based coating directly to brick, block or hard cured plaster walls.

**CEMWASH** | PRODUCT INFORMATION & USES

SUITABLE SURFACES Interior & exterior walls.

FINISH

Rough texture.
THICKNESS

Min application thickness – 0.5mm. Max application thickness – 0.7mm.

**APPLICATION** 

Brush-on or spray-on.