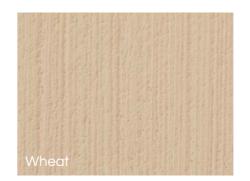

**CEMWASH** | PRODUCT INFORMATION & USES

SUITABLE SURFACES Interior & exterior walls.

FINISH

Rough texture.
THICKNESS

Min application thickness – 0.5mm. Max application thickness – 0.7mm.

**APPLICATION** 

Brush-on or spray-on.