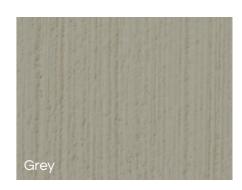

**CEMWASH** | PRODUCT INFORMATION & USES

SUITABLE SURFACES Interior & exterior walls.

FINISH

Rough texture.
THICKNESS

Min application thickness – 0.5mm. Max application thickness – 0.7mm.

**APPLICATION** 

Brush-on or spray-on.