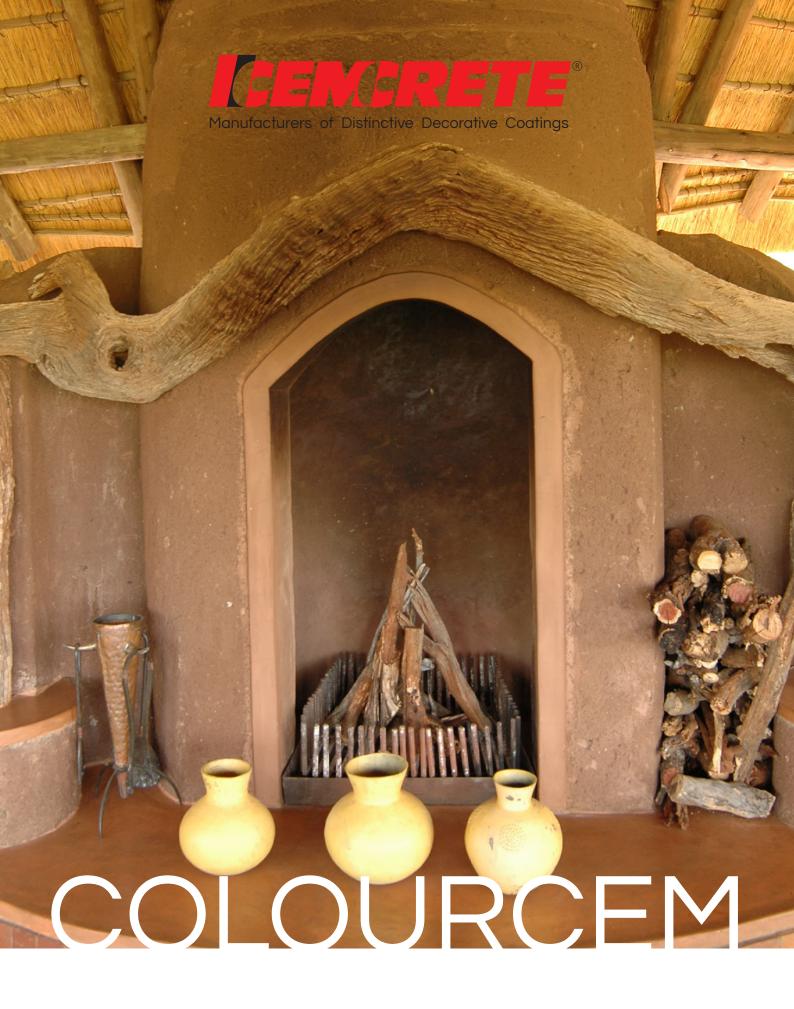

## COLOURCEM

## PIGMENTED MINERAL BINDER

A pigmented mineral binder that is used to create decorative plasters, screeds, concrete and mortar as well as further enhance the Cemcrete range of products.