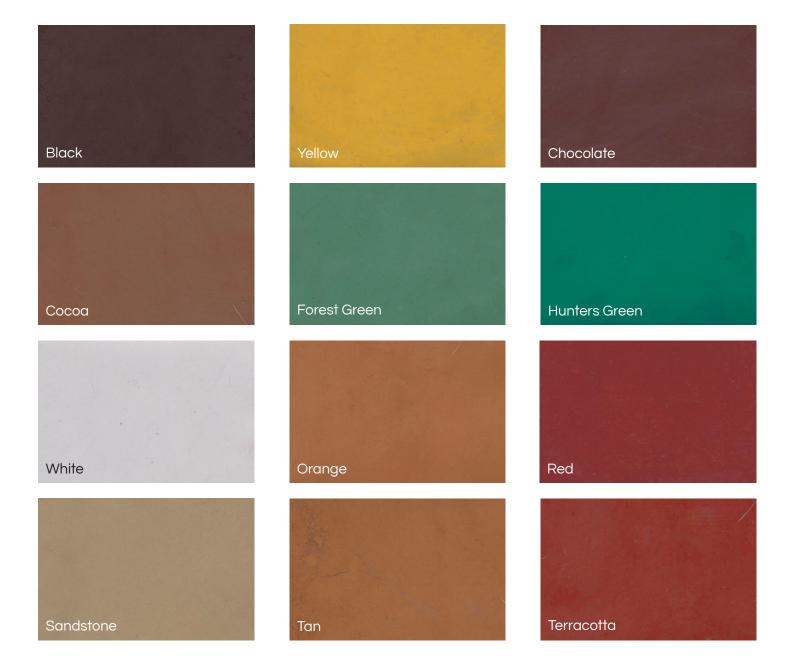

## PIGMENTED MINERAL BINDER

A pigmented mineral binder that is used to create decorative plasters, screeds, concrete and mortar as well as further enhance the Cemcrete range of products.

#### SUITABLE SURFACES

DecoCrete, Countertop Mix, TexCrete, TexCrete Lite & SculptCrete, concrete interlocking paving stones, paving slabs, terrazzo, coloured plaster, coloured screeds, coloured mortar & pointing mortars.

### **APPLICATION**

Application is dependant on the specific product selected for colouring. ColourCem will replace a percentage of the total cement or cement product chosen, ranging from 5% to 40% of the total mix.