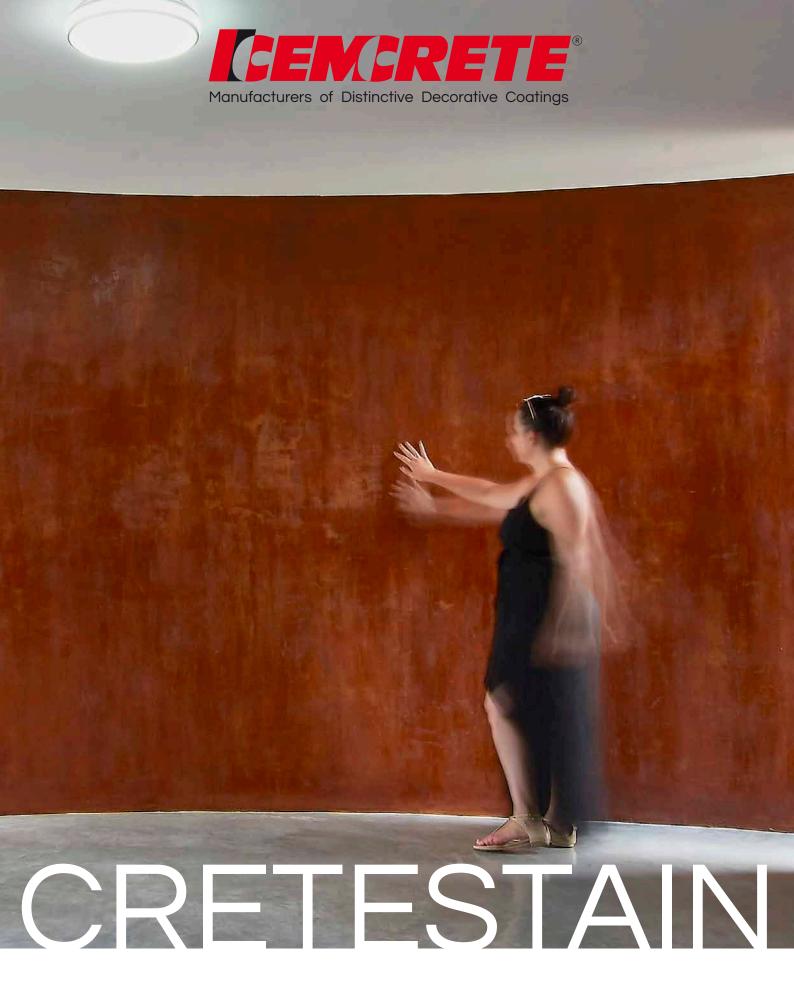

# CRETESTAIN

# **ACID-BASED CONCRETE STAIN**

A reactive mixture containing special chemicals which reacts with the OPC (Ordinary Portland Cement) to colour the surface. It produces and enhances mottling of the surface it is applied to.

CreteStain adds an artistic flair to any OPC containing surface; play around with application methods and colour combinations for a truly one-of-a-kind finish.