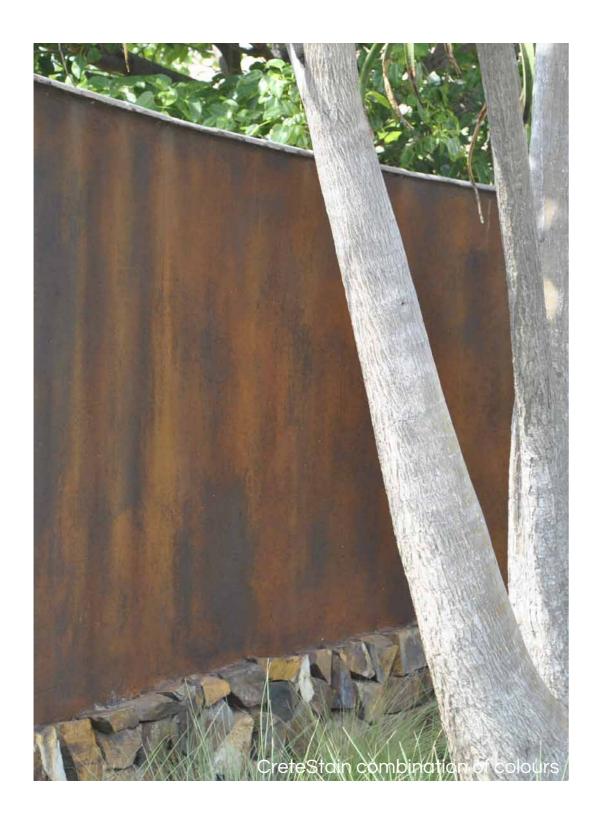

CreteStain adds an artistic flair to any OPC containing surface; play around with application methods and colour combinations for a truly one-of-a-kind finish.