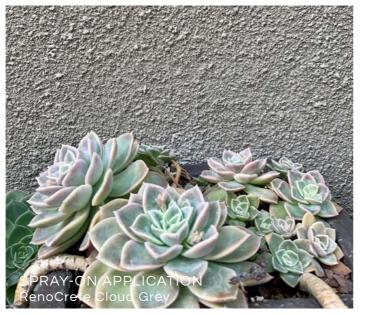

APPLICATION Spray-on with a hopper gun or steel trowelled.

CURING In hot dry conditions cure completed work by mist spraying with water 3 times the following day.

PACKAGING 20kg bag.

COVERAGE Approximately 3 - 5m<sup>2</sup> per 20kg bag.

- Interior & exterior use

- UV stable

Final colours for the spray and knock-down applications will vary from the smooth trowelled application. Cemcrete recommends choosing colours from an actual on-site sample. Different sealing methods might also affect the final colour.