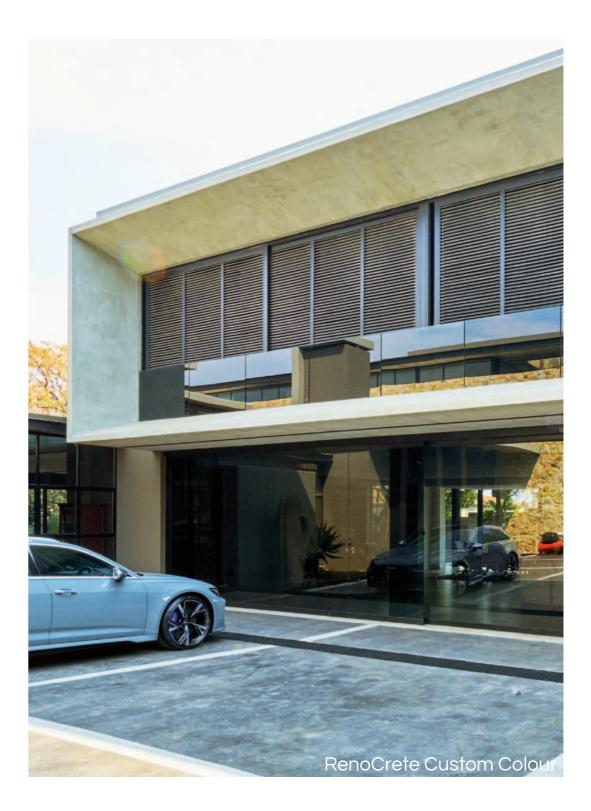

- Interior & exterior use

- UV stable

Final colours for the spray and knock-down applications will vary from the smooth trowelled application. Cemcrete recommends choosing colours from an actual on-site sample. Different sealing methods might also affect the final colour.