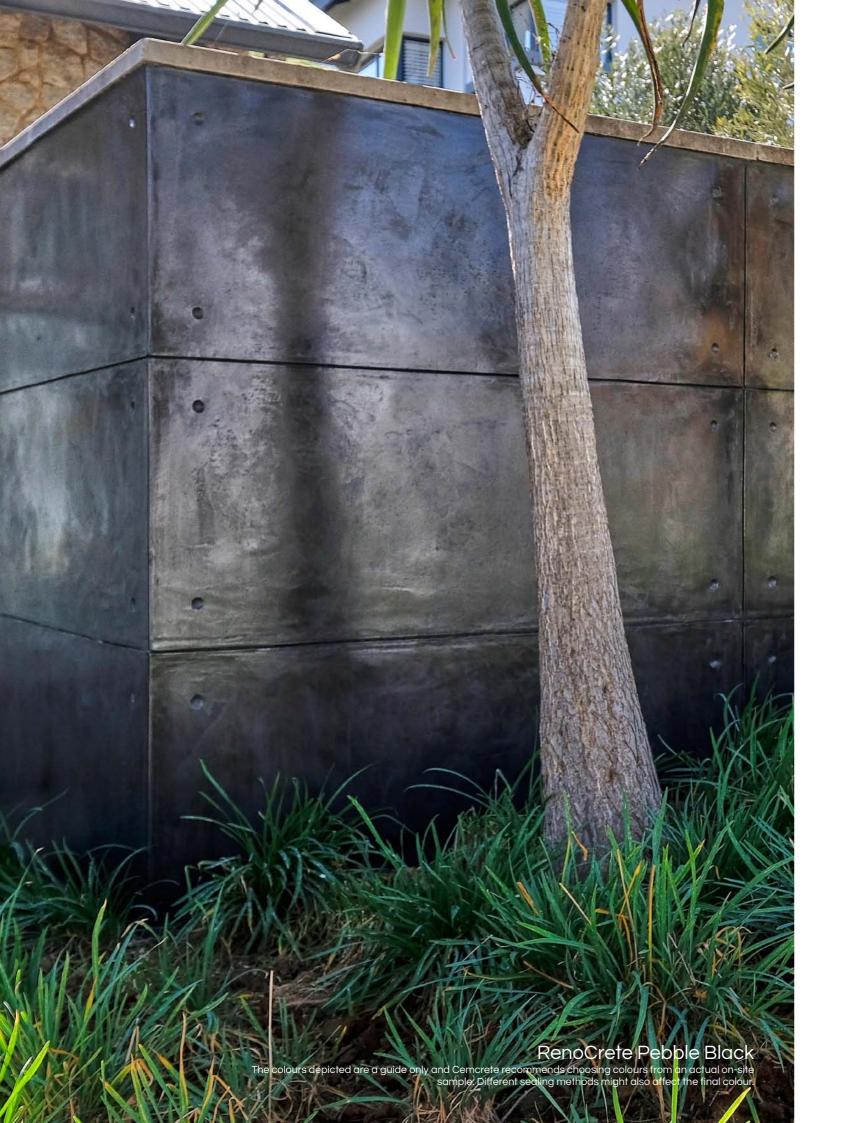

- Interior & exterior use

- UV stable

Final colours for the spray and knock-down applications will vary from the smooth trowelled application. Cemcrete recommends choosing colours from an actual on-site sample. Different sealing methods might also affect the final colour.