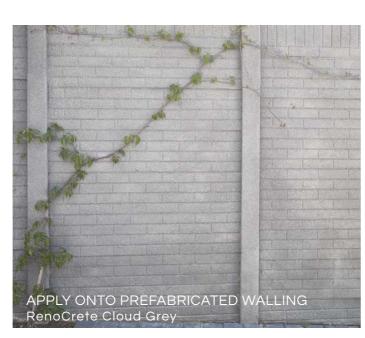

# RENOCRETE VERSATILE SMOOTH / TEXTURED OVERLAY

RenoCrete is a pre-coloured spray or trowelled-on cement-based polymer modified two-part resurfacing system. RenoCrete beautifies existing surfaces while achieving good compressive, tensile and flexural strength.

SUITABLE SURFACES Wood floated plaster, fibre cement board, new dry walling and polystyrene coated with Cemcrete's EIFS BaseCoat or BaseCoat Paste.

FINISH Sprayed-on / Trowelled-on / Knock-down.

THICKNESS 2 - 3mm.

APPLICATION Spray-on with a hopper gun or steel trowelled.

CURING In hot dry conditions cure completed work by mist spraying with water 3 times the following day.

PACKAGING 20kg bag.

COVERAGE Approximately 3 - 5m<sup>2</sup> per 20kg bag.