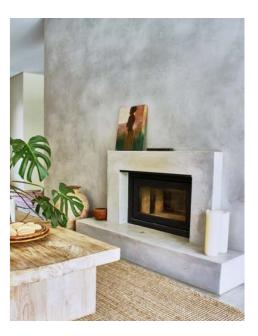

# BENEFITS

- Stunning interior mottled wall coating

- Ideal for bathroom walls, including shower walls

- Once sealed, easy to clean and maintain due to its smooth finish

- Versatile application: can be applied to counter tops and vanities

. .

UILT-IN BATH

Crete Beach Sand

**BUILT-IN SEATING, COUNTER & WALL** SatinCrete Clay

# **SATINCRETE** | FEATURED PROJECTS & BENEFITS

Like many of our products, SatinCrete is very versatile and can be used to coat counters, artwork, showers and even baths.

SatinCrete Pewter

The colours depicted are a guide only and Cemcrete recommends choosing colours from an actual on-site sample. Different sealing methods might also affect the final colour.