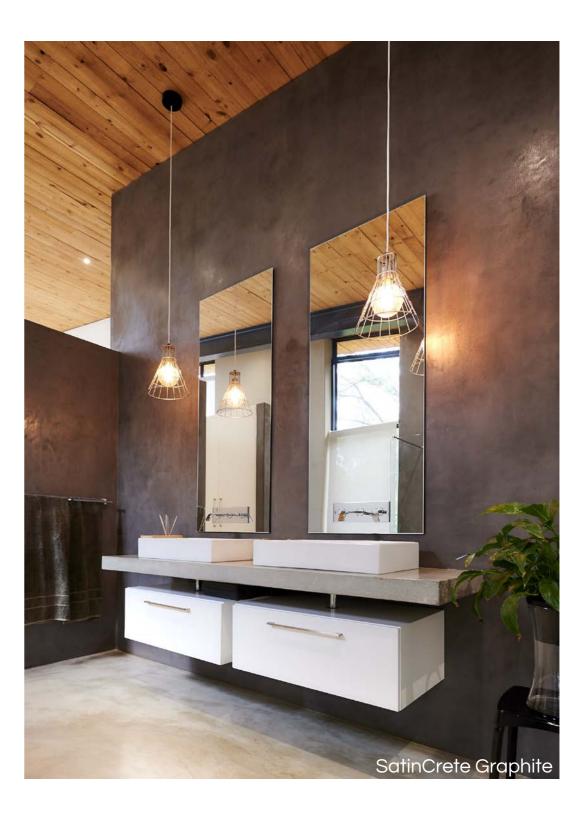

# BENEFITS

- Stunning interior mottled wall coating

- Ideal for bathroom walls, including shower walls

- Once sealed, easy to clean and maintain due to its smooth finish

- Versatile application: can be applied to counter tops and vanities