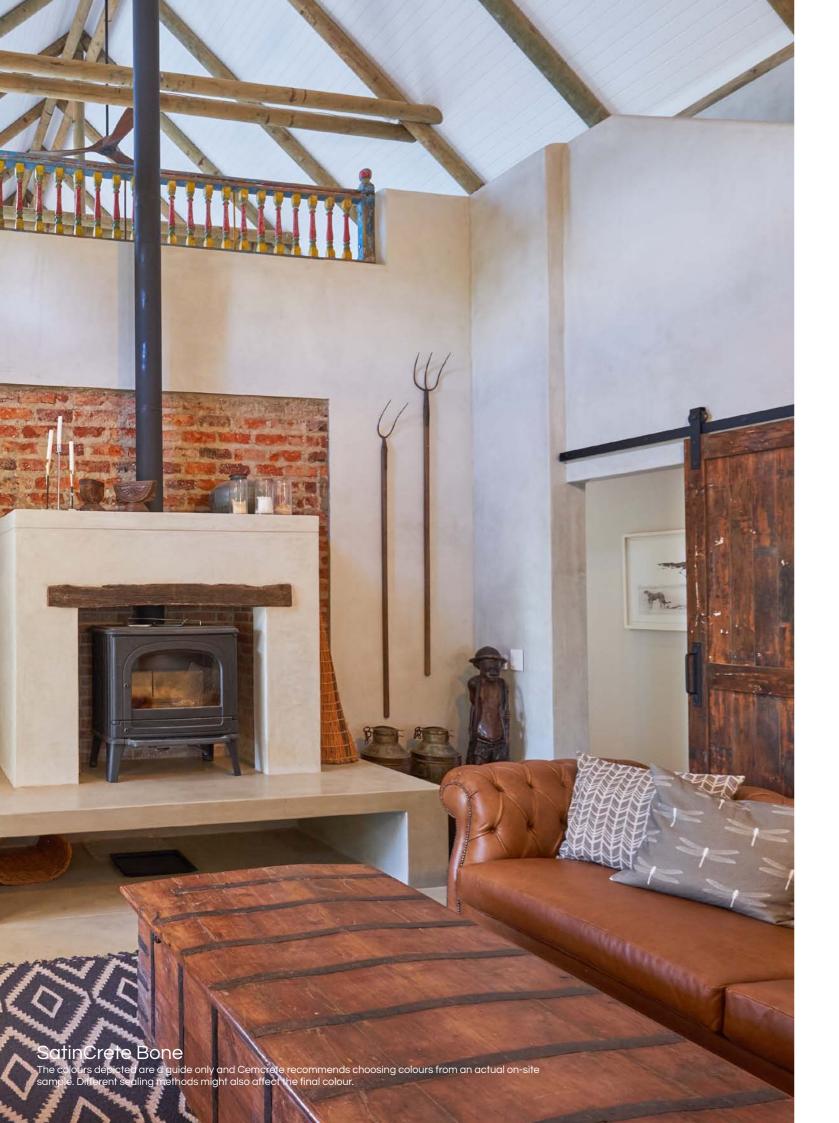

# **SATINCRETE** | FEATURED PROJECTS & BENEFITS

Like many of our products, SatinCrete is very versatile and can be used to coat counters, artwork, showers and even baths.

SatinCrete Pewter

The colours depicted are a guide only and Cemcrete recommends choosing colours from an actual on-site sample. Different sealing methods might also affect the final colour.