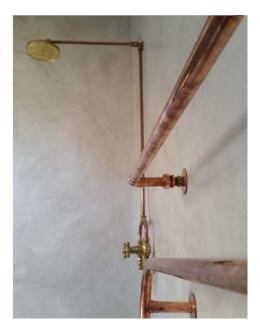

# BENEFITS

- Stunning interior mottled wall coating

- Ideal for bathroom walls, including shower walls

- Once sealed, easy to clean and maintain due to its smooth finish

- Versatile application: can be applied to counter tops and vanities

. .

UILT-IN BATH

Crete Beach Sand

**BUILT-IN SEATING, COUNTER & WALL** SatinCrete Clay