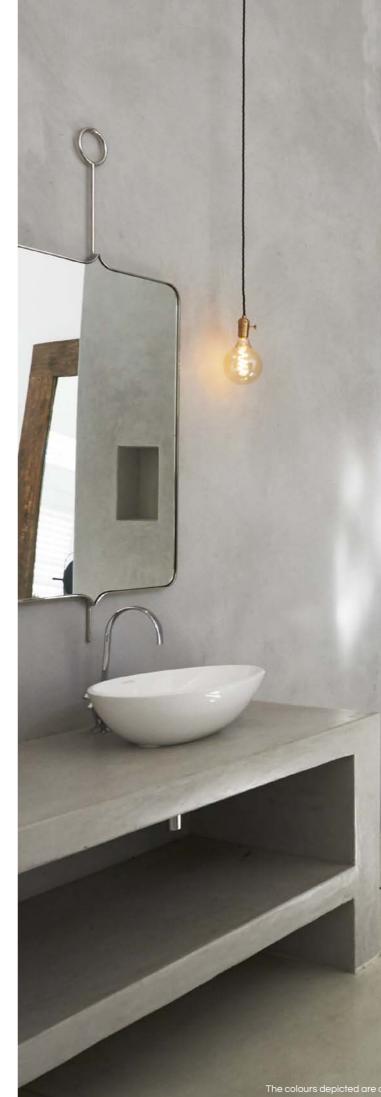

# BENEFITS

- Stunning interior mottled wall coating

- Ideal for bathroom walls, including shower walls

- Once sealed, easy to clean and maintain due to its smooth finish

- Versatile application: can be applied to counter tops and vanities

# **SATINCRETE** | FEATURED PROJECTS & BENEFITS

Like many of our products, SatinCrete is very versatile and can be used to coat counters, artwork, showers and even baths.

SatinCrete Pewter

The colours depicted are a guide only and Cemcrete recommends choosing colours from an actual on-site sample. Different sealing methods might also affect the final colour.