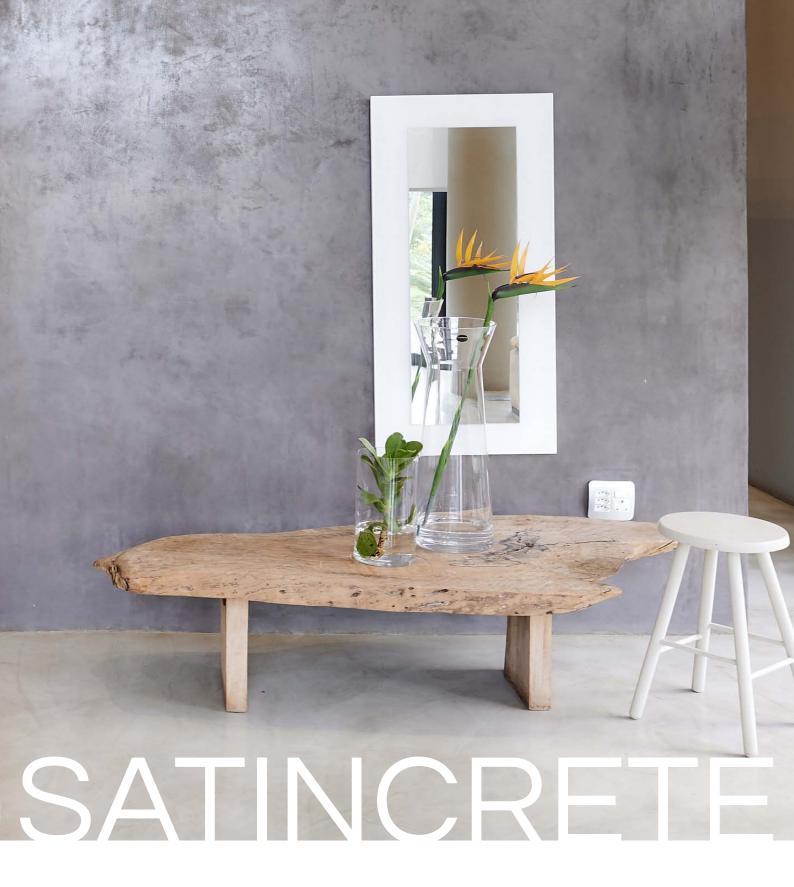

# **SATINCRETE** | FEATURED PROJECTS & BENEFITS

Like many of our products, SatinCrete is very versatile and can be used to coat counters, artwork, showers and even baths.

SatinCrete Pewter

The colours depicted are a guide only and Cemcrete recommends choosing colours from an actual on-site sample. Different sealing methods might also affect the final colour.