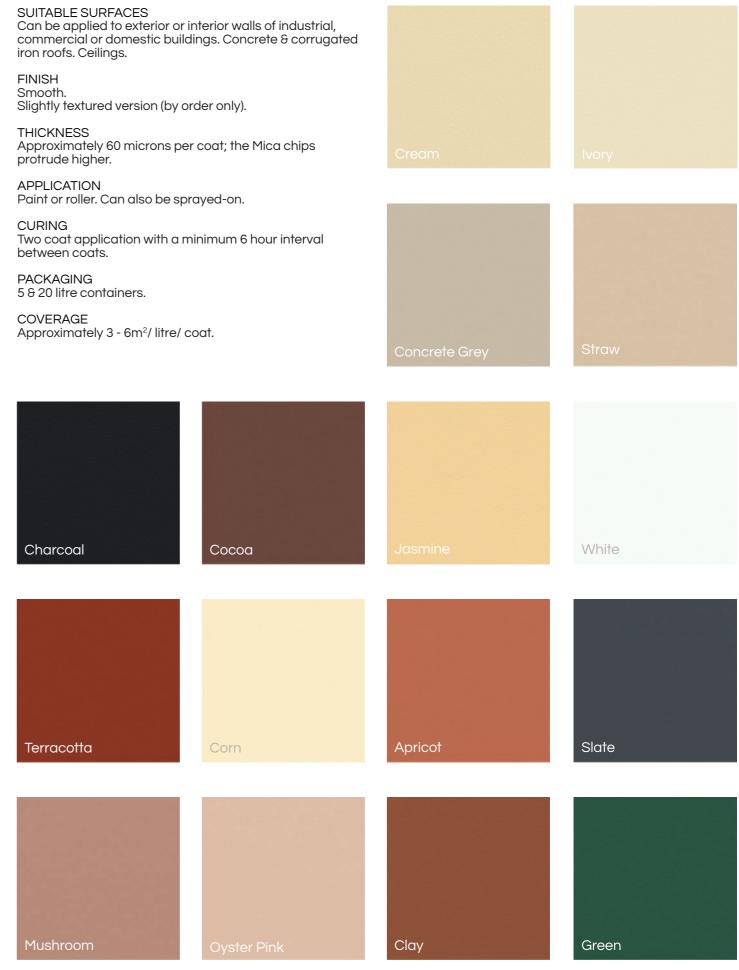

# TPC DURABLE PIGMENTED COATING FOR WALLS, CEILINGS & ROOFS

Thermoplastic Coating is a tough, thermoplastic, textured, weatherproof coating. Contains Mica & Silica for maximum film protection against ultraviolet light & weather abrasion.

iron roofs. Ceilings.

0860 CEMCRETE info@cemcrete.co.za www.cemcrete.co.za

f 🖸 🦻 in 🛗