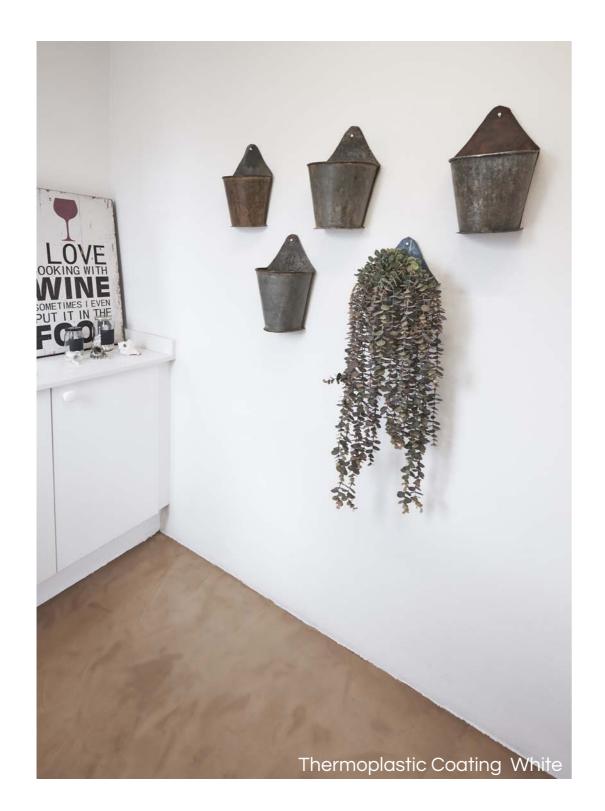

# TPC DURABLE PIGMENTED COATING FOR WALLS, CEILINGS & ROOFS

Thermoplastic Coating is a tough, thermoplastic, textured, weatherproof coating. Contains Mica & Silica for maximum film protection against ultraviolet light & weather abrasion.