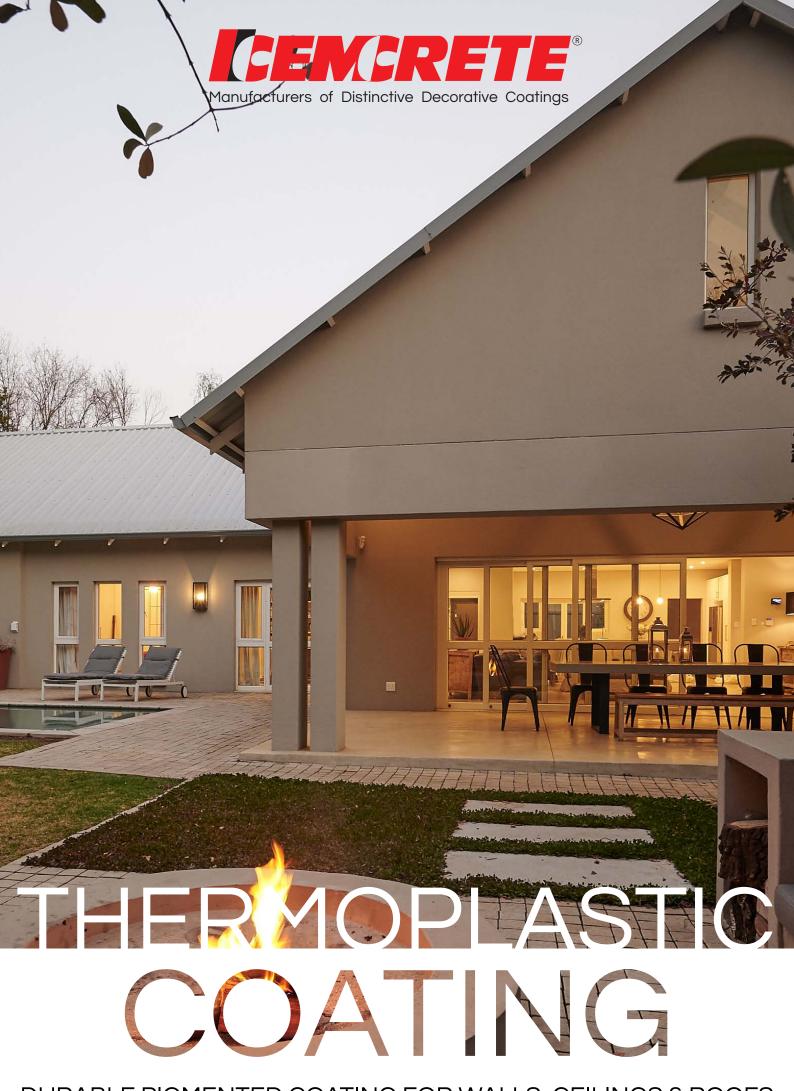

DURABLE PIGMENTED COATING FOR WALLS, CEILINGS & ROOFS

# TPC DURABLE PIGMENTED COATING FOR WALLS, CEILINGS & ROOFS

Thermoplastic Coating is a tough, thermoplastic, textured, weatherproof coating. Contains Mica & Silica for maximum film protection against ultraviolet light & weather abrasion.