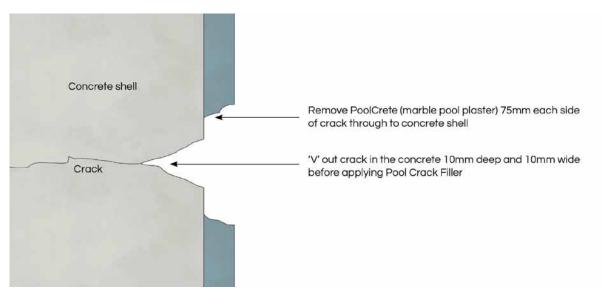

### February 2022 Page 2 of 3

Surface preparation

Remove marble pool plaster 75mm each side of crack through to concrete. V out crack in the concrete 10mm deep and 10mm wide. Wire brush internal surfaces of crack and adjacent exposed concrete.